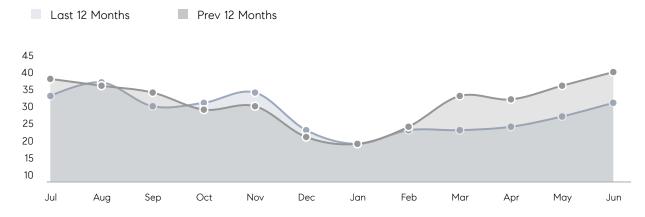

Houses         | AVERAGE DOM        | 18        | 17        | 6%       |
|                | % OF ASKING PRICE  | 112%      | 124%      |          |
|                | AVERAGE SOLD PRICE | \$766,206 | \$886,875 | -14%     |
|                | # OF CONTRACTS     | 10        | 19        | -47%     |
|                | NEW LISTINGS       | 14        | 22        | -36%     |
| Condo/Co-op/TH | AVERAGE DOM        | 21        | 22        | - 5%     |
|                | % OF ASKING PRICE  | 102%      | 110%      |          |
|                | AVERAGE SOLD PRICE | \$320,750 | \$334,000 | - 4%     |
|                | # OF CONTRACTS     | 17        | 6         | 183%     |
|                | NEW LISTINGS       | 19        | 12        | 58%      |

# Verona

#### JUNE 2023

#### Monthly Inventory





## Contracts By Price Range



### Listings By Price Range

COMPASS

 $\sim$   $\sim$   $\sim$   $\sim$   $\sim$ / / / / / / / //// | | | | | / ------

Compass makes no representations or warranties, express or implied, with respect to future market conditions or prices of residential product at the time the subject property or any competitive property is complete and ready for occupancy or with respect to any report, study, finding, recommendation or other information provided by Compass herein. Moreover, no warranty, express or implied, is made or should be assumed regarding the accuracy, adequacy, completeness, legality, reliability, merchantability or fitness for a particular purpose of any information, in part or whole, contained herein. All material is presented with the understa