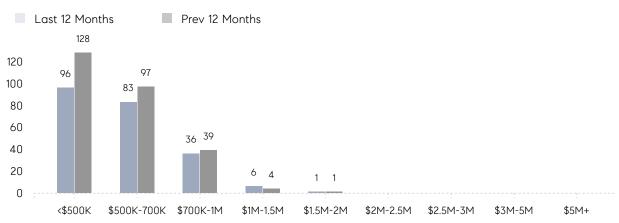

ouses         | AVERAGE DOM        | 18        | 17        | 6%       |
|                | % OF ASKING PRICE  | 112%      | 124%      |          |
|                | AVERAGE SOLD PRICE | \$766,206 | \$886,875 | -14%     |
|                | # OF CONTRACTS     | 10        | 19        | -47%     |
|                | NEW LISTINGS       | 14        | 22        | -36%     |
| Condo/Co-op/TH | AVERAGE DOM        | 21        | 22        | - 5%     |
|                | % OF ASKING PRICE  | 102%      | 110%      |          |
|                | AVERAGE SOLD PRICE | \$320,750 | \$334,000 | - 4%     |
|                | # OF CONTRACTS     | 17        | 6         | 183%     |
|                | NEW LISTINGS       | 19        | 12        | 58%      |

# Verona

#### JUNE 2023

#### Monthly Inventory





## Contracts By Price Range



### Listings By Price Range

COMPASS

 $\sim$   $\sim$   $\sim$   $\sim$   $\sim$ / / / / / / / //// | | | | | / ------

Compass makes no representations or warranties, express or implied, with respect to future market conditions or prices of residential product at the time the subject property or any competitive property is complete and ready for occupancy or with respect to any report, study, finding, recommendation or other information provided by Compass herein. Moreover, no warranty, express or implied, is made or should be assumed regarding the accuracy, adequacy, completeness, legality, reliability, merchantability or fitness for a particular purpose of any information, in part or whole, contained herein. All material is presented with the understand