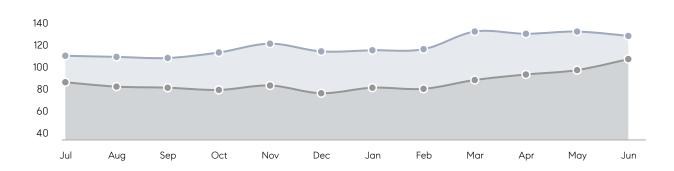

| 100%        | 102%        |          |
|                | AVERAGE SOLD PRICE | \$1,420,386 | \$1,549,727 | -8%      |
|                | # OF CONTRACTS     | 14          | 14          | 0%       |
|                | NEW LISTINGS       | 14          | 28          | -50%     |
| Condo/Co-op/TH | AVERAGE DOM        | 144         | 20          | 620%     |
|                | % OF ASKING PRICE  | 102%        | 98%         |          |
|                | AVERAGE SOLD PRICE | \$367,500   | \$203,500   | 81%      |
|                | # OF CONTRACTS     | 2           | 4           | -50%     |
|                | NEW LISTINGS       | 2           | 4           | -50%     |
|                |                    |             |             |          |

# Tenafly

JUNE 2023

### Monthly Inventory





### Contracts By Price Range



### Listings By Price Range



# COMPASS



Compass makes no representations or warranties, express or implied, with respect to future market conditions or prices of residential product at the time the subject property or any competitive property is complete and ready for occupancy or with respect to any report, study, finding, recommendation or other information provided by Compass herein. Moreover, no warranty, express or implied, is made or should be assumed regarding the accuracy, adequacy, completeness, legality, reliability, merchantability or fitness for a particular purpose of any information, in part or whole, contained herein. All material is presented with the understanding that Compass shall not be deemed to provide legal, accounting or other p