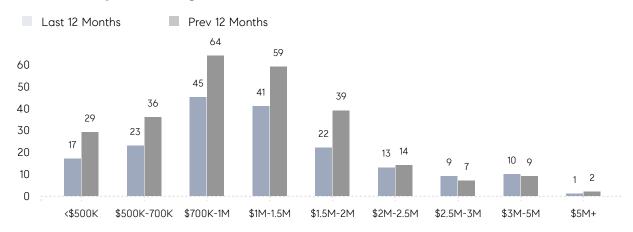

|
|                | AVERAGE SOLD PRICE | \$1,420,386 | \$1,549,727 | -8%      |
|                | # OF CONTRACTS     | 14          | 14          | 0%       |
|                | NEW LISTINGS       | 14          | 28          | -50%     |
| Condo/Co-op/TH | AVERAGE DOM        | 144         | 20          | 620%     |
|                | % OF ASKING PRICE  | 102%        | 98%         |          |
|                | AVERAGE SOLD PRICE | \$367,500   | \$203,500   | 81%      |
|                | # OF CONTRACTS     | 2           | 4           | -50%     |
|                | NEW LISTINGS       | 2           | 4           | -50%     |
|                |                    |             |             |          |

# Tenafly

JUNE 2023

### Monthly Inventory





### Contracts By Price Range



### Listings By Price Range



# COMPASS



Compass makes no representations or warranties, express or implied, with respect to future market conditions or prices of residential product at the time the subject property or any competitive property is complete and ready for occupancy or with respect to any report, study, finding, recommendation or other information provided by Compass herein. Moreover, no warranty, express or implied, is made or should be assumed regarding the accuracy, adequacy, completeness, legality, reliability, merchantability or fitness for a particular purpose of any information, in part or whole, contained herein. All material is presented with the understanding that Compass shall not be deemed to provide legal, accounting or other professional services. This is no