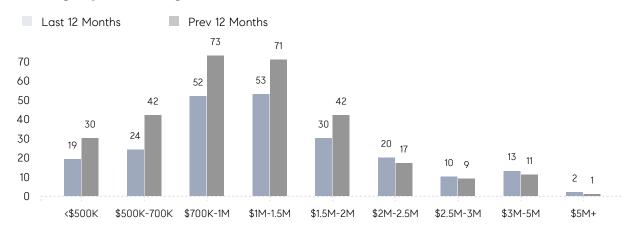

RAGE SOLD PRICE | \$1,420,386 | \$1,549,727 | -8%      |
|                | # OF CONTRACTS     | 14          | 14          | 0%       |
|                | NEW LISTINGS       | 14          | 28          | -50%     |
| Condo/Co-op/TH | AVERAGE DOM        | 144         | 20          | 620%     |
|                | % OF ASKING PRICE  | 102%        | 98%         |          |
|                | AVERAGE SOLD PRICE | \$367,500   | \$203,500   | 81%      |
|                | # OF CONTRACTS     | 2           | 4           | -50%     |
|                | NEW LISTINGS       | 2           | 4           | -50%     |
|                |                    |             |             |          |

# Tenafly

JUNE 2023

### Monthly Inventory





### Contracts By Price Range



### Listings By Price Range



# COMPASS



Compass makes no representations or warranties, express or implied, with respect to future market conditions or prices of residential product at the time the subject property or any competitive property is complete and ready for occupancy or with respect to any report, study, finding, recommendation or other information provided by Compass herein. Moreover, no warranty, express or implied, is made or should be assumed regarding the accuracy, adequacy, completeness, legality, reliability, merchantability or fitness for a particular purpose of any information, in part or whole, contained herein. All material is presented with the understanding that Compass shall not be deemed to provide legal, accounting or other professional services. This is not intended to solicit the purch