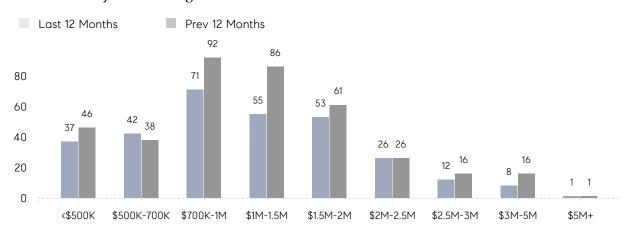

|
|                | AVERAGE SOLD PRICE | \$1,648,809 | \$1,742,525 | -5%      |
|                | # OF CONTRACTS     | 26          | 31          | -16%     |
|                | NEW LISTINGS       | 24          | 42          | -43%     |
| Condo/Co-op/TH | AVERAGE DOM        | 36          | 21          | 71%      |
|                | % OF ASKING PRICE  | 102%        | 105%        |          |
|                | AVERAGE SOLD PRICE | \$750,727   | \$750,000   | 0%       |
|                | # OF CONTRACTS     | 4           | 4           | 0%       |
|                | NEW LISTINGS       | 4           | 4           | 0%       |
|                |                    |             |             |          |

# Summit

**JUNE 2023** 

### Monthly Inventory





### Contracts By Price Range



### Listings By Price Range



# COMPASS



Compass makes no representations or warranties, express or implied, with respect to future market conditions or prices of residential product at the time the subject property or any competitive property is complete and ready for occupancy or with respect to any report, study, finding, recommendation or other information provided by Compass herein. Moreover, no warranty, express or implied, is made or should be assumed regarding the accuracy, adequacy, completeness, legality, reliability, merchantability or fitness for a particular purpose of any information, in part or whole, contained herein. All material is presented with the understanding that Compass shall not be deemed to provide legal, accounting or other professional services. This is no