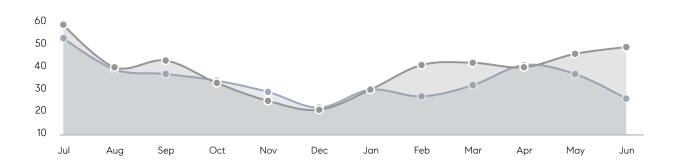

8%        | 110%        |          |
|                | AVERAGE SOLD PRICE | \$1,648,809 | \$1,742,525 | -5%      |
|                | # OF CONTRACTS     | 26          | 31          | -16%     |
|                | NEW LISTINGS       | 24          | 42          | -43%     |
| Condo/Co-op/TH | AVERAGE DOM        | 36          | 21          | 71%      |
|                | % OF ASKING PRICE  | 102%        | 105%        |          |
|                | AVERAGE SOLD PRICE | \$750,727   | \$750,000   | 0%       |
|                | # OF CONTRACTS     | 4           | 4           | 0%       |
|                | NEW LISTINGS       | 4           | 4           | 0%       |
|                |                    |             |             |          |

# Summit

**JUNE 2023** 

### Monthly Inventory





### Contracts By Price Range



### Listings By Price Range



# COMPASS



Compass makes no representations or warranties, express or implied, with respect to future market conditions or prices of residential product at the time the subject property or any competitive property is complete and ready for occupancy or with respect to any report, study, finding, recommendation or other information provided by Compass herein. Moreover, no warranty, express or implied, is made or should be assumed regarding the accuracy, adequacy, completeness, legality, reliability, merchantability or fitness for a particular purpose of any information, in part or whole, contained herein. All material is presented with the understanding that Compass shall not be deemed to provide legal, accounting or other p