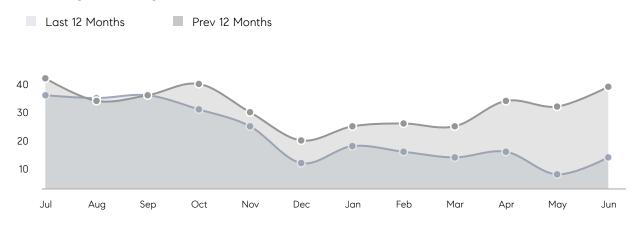

Houses         | AVERAGE DOM        | 17        | 17        | 0%       |
|                | % OF ASKING PRICE  | 103%      | 105%      |          |
|                | AVERAGE SOLD PRICE | \$732,625 | \$658,816 | 11%      |
|                | # OF CONTRACTS     | 5         | 13        | -62%     |
|                | NEW LISTINGS       | 12        | 31        | -61%     |
| Condo/Co-op/TH | AVERAGE DOM        | 13        | 17        | -24%     |
|                | % OF ASKING PRICE  | 103%      | 102%      |          |
|                | AVERAGE SOLD PRICE | \$333,333 | \$327,667 | 2%       |
|                | # OF CONTRACTS     | 2         | 5         | -60%     |
|                | NEW LISTINGS       | 4         | 5         | -20%     |

# Springfield

JUNE 2023

#### Monthly Inventory





#### Contracts By Price Range

#### Listings By Price Range



COMPASS

 $\sim$   $\sim$   $\sim$   $\sim$   $\sim$ / / / / / / / //// | | | | | / ------

Compass makes no representations or warranties, express or implied, with respect to future market conditions or prices of residential product at the time the subject property or any competitive property is complete and ready for occupancy or with respect to any report, study, finding, recommendation or other information provided by Compass herein. Moreover, no warranty, express or implied, is made or should be assumed regarding the accuracy, adequacy, completeness, legality, reliability, merchantability or fitness for a particular purpose of any information, in part or whole, contained herein. All material is presented with the under