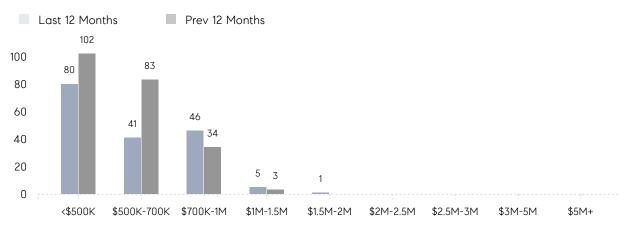

ouses         | AVERAGE DOM        | 17        | 17        | 0%       |
|                | % OF ASKING PRICE  | 103%      | 105%      |          |
|                | AVERAGE SOLD PRICE | \$732,625 | \$658,816 | 11%      |
|                | # OF CONTRACTS     | 5         | 13        | -62%     |
|                | NEW LISTINGS       | 12        | 31        | -61%     |
| Condo/Co-op/TH | AVERAGE DOM        | 13        | 17        | -24%     |
|                | % OF ASKING PRICE  | 103%      | 102%      |          |
|                | AVERAGE SOLD PRICE | \$333,333 | \$327,667 | 2%       |
|                | # OF CONTRACTS     | 2         | 5         | -60%     |
|                | NEW LISTINGS       | 4         | 5         | -20%     |

# Springfield

JUNE 2023

#### Monthly Inventory





#### Contracts By Price Range

#### Listings By Price Range



COMPASS

 $\sim$   $\sim$   $\sim$   $\sim$   $\sim$ / / / / / / / //// | | | | | / ------

Compass makes no representations or warranties, express or implied, with respect to future market conditions or prices of residential product at the time the subject property or any competitive property is complete and ready for occupancy or with respect to any report, study, finding, recommendation or other information provided by Compass herein. Moreover, no warranty, express or implied, is made or should be assumed regarding the accuracy, adequacy, completeness, legality, reliability, merchantability or fitness for a particular purpose of any information, in part or whole, contained herein. All material is presented with the underst