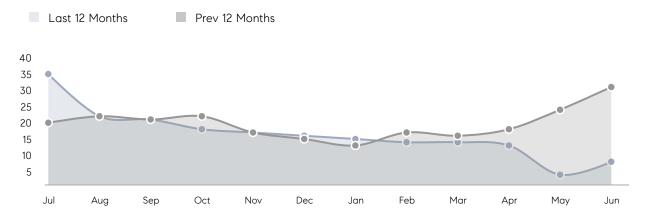

|                | % OF ASKING PRICE  | 108%      | 106%      |          |
|                | AVERAGE SOLD PRICE | \$478,500 | \$418,182 | 14%      |
|                | # OF CONTRACTS     | 1         | 14        | -93%     |
|                | NEW LISTINGS       | 5         | 24        | -79%     |
| Condo/Co-op/TH | AVERAGE DOM        | -         | 23        | -        |
|                | % OF ASKING PRICE  | -         | 94%       |          |
|                | AVERAGE SOLD PRICE | -         | \$235,000 | -        |
|                | # OF CONTRACTS     | 3         | 1         | 200%     |
|                | NEW LISTINGS       | 4         | 2         | 100%     |
|                |                    |           |           |          |

# Somerville

JUNE 2023

### Monthly Inventory



### Contracts By Price Range



### Listings By Price Range



# COMPASS



Compass makes no representations or warranties, express or implied, with respect to future market conditions or prices of residential product at the time the subject property or any competitive property is complete and ready for occupancy or with respect to any report, study, finding, recommendation or other information provided by Compass herein. Moreover, no warranty, express or implied, is made or should be assumed regarding the accuracy, adequacy, completeness, legality, reliability, merchantability or fitness for a particular purpose of any information, in part or whole, contained herein. All material is presented with the understanding that Compass shall not be deemed to provide legal, accounting or other p