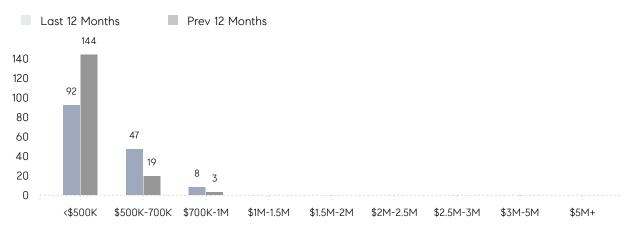

|          |
|                | AVERAGE SOLD PRICE | \$478,500 | \$418,182 | 14%      |
|                | # OF CONTRACTS     | 1         | 14        | -93%     |
|                | NEW LISTINGS       | 5         | 24        | -79%     |
| Condo/Co-op/TH | AVERAGE DOM        | -         | 23        | -        |
|                | % OF ASKING PRICE  | -         | 94%       |          |
|                | AVERAGE SOLD PRICE | -         | \$235,000 | -        |
|                | # OF CONTRACTS     | 3         | 1         | 200%     |
|                | NEW LISTINGS       | 4         | 2         | 100%     |
|                |                    |           |           |          |

# Somerville

JUNE 2023

### Monthly Inventory



### Contracts By Price Range



### Listings By Price Range



# COMPASS



Compass makes no representations or warranties, express or implied, with respect to future market conditions or prices of residential product at the time the subject property or any competitive property is complete and ready for occupancy or with respect to any report, study, finding, recommendation or other information provided by Compass herein. Moreover, no warranty, express or implied, is made or should be assumed regarding the accuracy, adequacy, completeness, legality, reliability, merchantability or fitness for a particular purpose of any information, in part or whole, contained herein. All material is presented with the understanding that Compass shall not be deemed to provide legal, accounting or other professional services. This is not intended to solicit the purch