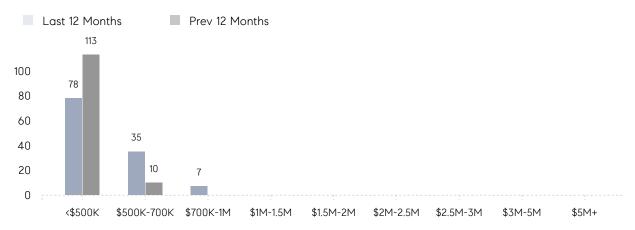

PRICE  | 108%      | 106%      |          |
|                | AVERAGE SOLD PRICE | \$478,500 | \$418,182 | 14%      |
|                | # OF CONTRACTS     | 1         | 14        | -93%     |
|                | NEW LISTINGS       | 5         | 24        | -79%     |
| Condo/Co-op/TH | AVERAGE DOM        | -         | 23        | -        |
|                | % OF ASKING PRICE  | -         | 94%       |          |
|                | AVERAGE SOLD PRICE | -         | \$235,000 | -        |
|                | # OF CONTRACTS     | 3         | 1         | 200%     |
|                | NEW LISTINGS       | 4         | 2         | 100%     |
|                |                    |           |           |          |

# Somerville

JUNE 2023

### Monthly Inventory



### Contracts By Price Range



### Listings By Price Range



# COMPASS



Compass makes no representations or warranties, express or implied, with respect to future market conditions or prices of residential product at the time the subject property or any competitive property is complete and ready for occupancy or with respect to any report, study, finding, recommendation or other information provided by Compass herein. Moreover, no warranty, express or implied, is made or should be assumed regarding the accuracy, adequacy, completeness, legality, reliability, merchantability or fitness for a particular purpose of any information, in part or whole, contained herein. All material is presented with the understanding that Compass shall not be deemed to provide legal, accounting or other professional services. This is no