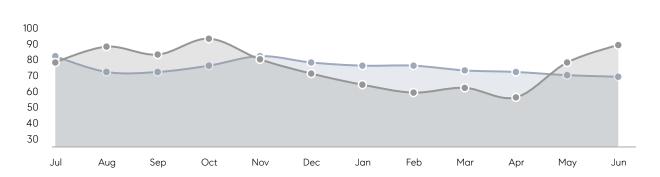

| % OF ASKING PRICE  | 102%      | 103%      |           |
|                | AVERAGE SOLD PRICE | \$719,143 | \$675,000 | 7%        |
|                | # OF CONTRACTS     | 8         | 15        | -47%      |
|                | NEW LISTINGS       | 8         | 27        | -70%      |
| Condo/Co-op/TH | AVERAGE DOM        | 33        | 29        | 14%       |
|                | % OF ASKING PRICE  | 101%      | 100%      |           |
|                | AVERAGE SOLD PRICE | \$423,750 | \$298,909 | 42%       |
|                | # OF CONTRACTS     | 2         | 7         | -71%      |
|                | NEW LISTINGS       | 3         | 8         | -62%      |
|                |                    |           |           |           |

# Rutherford

**JUNE 2023** 

### Monthly Inventory





### Contracts By Price Range



### Listings By Price Range



# COMPASS



Compass makes no representations or warranties, express or implied, with respect to future market conditions or prices of residential product at the time the subject property or any competitive property is complete and ready for occupancy or with respect to any report, study, finding, recommendation or other information provided by Compass herein. Moreover, no warranty, express or implied, is made or should be assumed regarding the accuracy, adequacy, completeness, legality, reliability, merchantability or fitness for a particular purpose of any information, in part or whole, contained herein. All material is presented with the understanding that Compass shall not be deemed to provide legal, accounting or other p