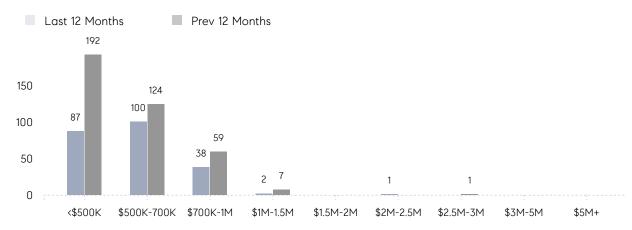

| 103%      |           |
|                | AVERAGE SOLD PRICE | \$719,143 | \$675,000 | 7%        |
|                | # OF CONTRACTS     | 8         | 15        | -47%      |
|                | NEW LISTINGS       | 8         | 27        | -70%      |
| Condo/Co-op/TH | AVERAGE DOM        | 33        | 29        | 14%       |
|                | % OF ASKING PRICE  | 101%      | 100%      |           |
|                | AVERAGE SOLD PRICE | \$423,750 | \$298,909 | 42%       |
|                | # OF CONTRACTS     | 2         | 7         | -71%      |
|                | NEW LISTINGS       | 3         | 8         | -62%      |
|                |                    |           |           |           |

# Rutherford

**JUNE 2023** 

### Monthly Inventory





### Contracts By Price Range



### Listings By Price Range



# COMPASS



Compass makes no representations or warranties, express or implied, with respect to future market conditions or prices of residential product at the time the subject property or any competitive property is complete and ready for occupancy or with respect to any report, study, finding, recommendation or other information provided by Compass herein. Moreover, no warranty, express or implied, is made or should be assumed regarding the accuracy, adequacy, completeness, legality, reliability, merchantability or fitness for a particular purpose of any information, in part or whole, contained herein. All material is presented with the understanding that Compass shall not be deemed to provide legal, accounting or other professional services. This is no