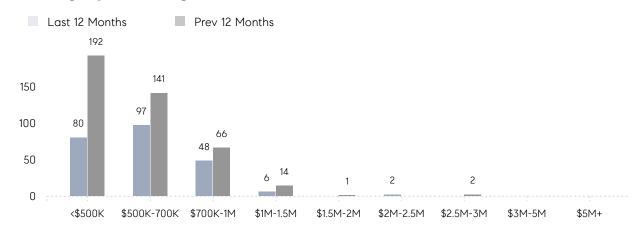

| AVERAGE SOLD PRICE | \$719,143 | \$675,000 | 7%        |
|                | # OF CONTRACTS     | 8         | 15        | -47%      |
|                | NEW LISTINGS       | 8         | 27        | -70%      |
| Condo/Co-op/TH | AVERAGE DOM        | 33        | 29        | 14%       |
|                | % OF ASKING PRICE  | 101%      | 100%      |           |
|                | AVERAGE SOLD PRICE | \$423,750 | \$298,909 | 42%       |
|                | # OF CONTRACTS     | 2         | 7         | -71%      |
|                | NEW LISTINGS       | 3         | 8         | -62%      |
|                |                    |           |           |           |

# Rutherford

**JUNE 2023** 

### Monthly Inventory





### Contracts By Price Range



### Listings By Price Range



# COMPASS



Compass makes no representations or warranties, express or implied, with respect to future market conditions or prices of residential product at the time the subject property or any competitive property is complete and ready for occupancy or with respect to any report, study, finding, recommendation or other information provided by Compass herein. Moreover, no warranty, express or implied, is made or should be assumed regarding the accuracy, adequacy, completeness, legality, reliability, merchantability or fitness for a particular purpose of any information, in part or whole, contained herein. All material is presented with the understanding that Compass shall not be deemed to provide legal, accounting or other professional services. This is not intended to solicit the purch