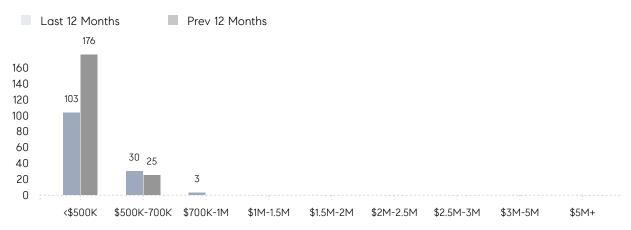

|
|                | AVERAGE SOLD PRICE | \$518,214 | \$425,923 | 22%      |
|                | # OF CONTRACTS     | 11        | 12        | -8%      |
|                | NEW LISTINGS       | 9         | 18        | -50%     |
| Condo/Co-op/TH | AVERAGE DOM        | -         | -         | -        |
|                | % OF ASKING PRICE  | -         | -         |          |
|                | AVERAGE SOLD PRICE | -         | -         | -        |
|                | # OF CONTRACTS     | 2         | 1         | 100%     |
|                | NEW LISTINGS       | 1         | 2         | -50%     |
|                |                    |           |           |          |

# Roselle Park

JUNE 2023

### Monthly Inventory



### Contracts By Price Range



### Listings By Price Range



# COMPASS



Compass makes no representations or warranties, express or implied, with respect to future market conditions or prices of residential product at the time the subject property or any competitive property is complete and ready for occupancy or with respect to any report, study, finding, recommendation or other information provided by Compass herein. Moreover, no warranty, express or implied, is made or should be assumed regarding the accuracy, adequacy, completeness, legality, reliability, merchantability or fitness for a particular purpose of any information, in part or whole, contained herein. All material is presented with the understanding that Compass shall not be deemed to provide legal, accounting or other professional services. This is not intended to solicit the purch