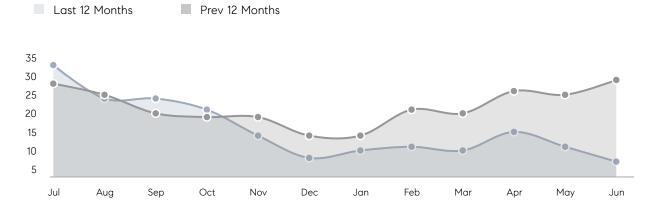

| % OF ASKING PRICE  | 109%      | 107%      |          |
|                | AVERAGE SOLD PRICE | \$518,214 | \$425,923 | 22%      |
|                | # OF CONTRACTS     | 11        | 12        | -8%      |
|                | NEW LISTINGS       | 9         | 18        | -50%     |
| Condo/Co-op/TH | AVERAGE DOM        | -         | -         | -        |
|                | % OF ASKING PRICE  | -         | -         |          |
|                | AVERAGE SOLD PRICE | -         | -         | -        |
|                | # OF CONTRACTS     | 2         | 1         | 100%     |
|                | NEW LISTINGS       | 1         | 2         | -50%     |
|                |                    |           |           |          |

# Roselle Park

JUNE 2023

### Monthly Inventory



### Contracts By Price Range



### Listings By Price Range



# COMPASS



Compass makes no representations or warranties, express or implied, with respect to future market conditions or prices of residential product at the time the subject property or any competitive property is complete and ready for occupancy or with respect to any report, study, finding, recommendation or other information provided by Compass herein. Moreover, no warranty, express or implied, is made or should be assumed regarding the accuracy, adequacy, completeness, legality, reliability, merchantability or fitness for a particular purpose of any information, in part or whole, contained herein. All material is presented with the understanding that Compass shall not be deemed to provide legal, accounting or other p