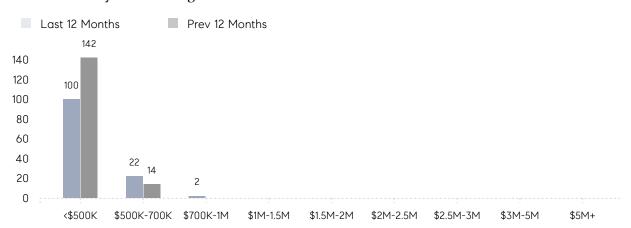

ICE  | 109%      | 107%      |          |
|                | AVERAGE SOLD PRICE | \$518,214 | \$425,923 | 22%      |
|                | # OF CONTRACTS     | 11        | 12        | -8%      |
|                | NEW LISTINGS       | 9         | 18        | -50%     |
| Condo/Co-op/TH | AVERAGE DOM        | -         | -         | -        |
|                | % OF ASKING PRICE  | -         | -         |          |
|                | AVERAGE SOLD PRICE | -         | -         | -        |
|                | # OF CONTRACTS     | 2         | 1         | 100%     |
|                | NEW LISTINGS       | 1         | 2         | -50%     |
|                |                    |           |           |          |

# Roselle Park

JUNE 2023

### Monthly Inventory



### Contracts By Price Range



### Listings By Price Range



# COMPASS



Compass makes no representations or warranties, express or implied, with respect to future market conditions or prices of residential product at the time the subject property or any competitive property is complete and ready for occupancy or with respect to any report, study, finding, recommendation or other information provided by Compass herein. Moreover, no warranty, express or implied, is made or should be assumed regarding the accuracy, adequacy, completeness, legality, reliability, merchantability or fitness for a particular purpose of any information, in part or whole, contained herein. All material is presented with the understanding that Compass shall not be deemed to provide legal, accounting or other professional services. This is no