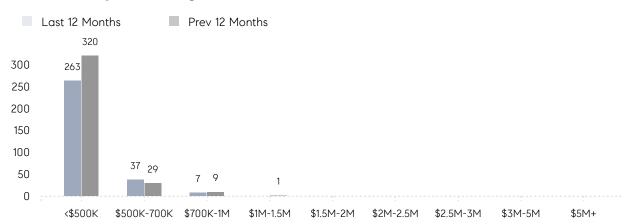

CE  | 102%      | 103%      |          |
|                | AVERAGE SOLD PRICE | \$483,153 | \$421,906 | 15%      |
|                | # OF CONTRACTS     | 26        | 20        | 30%      |
|                | NEW LISTINGS       | 21        | 38        | -45%     |
| Condo/Co-op/TH | AVERAGE DOM        | -         | 13        | -        |
|                | % OF ASKING PRICE  | -         | 102%      |          |
|                | AVERAGE SOLD PRICE | -         | \$340,000 | -        |
|                | # OF CONTRACTS     | 0         | 1         | 0%       |
|                | NEW LISTINGS       | 4         | 1         | 300%     |
|                |                    |           |           |          |

## Plainfield

JUNE 2023

### Monthly Inventory





### Contracts By Price Range



### Listings By Price Range



# COMPASS



Compass makes no representations or warranties, express or implied, with respect to future market conditions or prices of residential product at the time the subject property or any competitive property is complete and ready for occupancy or with respect to any report, study, finding, recommendation or other information provided by Compass herein. Moreover, no warranty, express or implied, is made or should be assumed regarding the accuracy, adequacy, completeness, legality, reliability, merchantability or fitness for a particular purpose of any information, in part or whole, contained herein. All material is presented with the understanding that Compass shall not be deemed to provide legal, accounting or other professional services. This is no