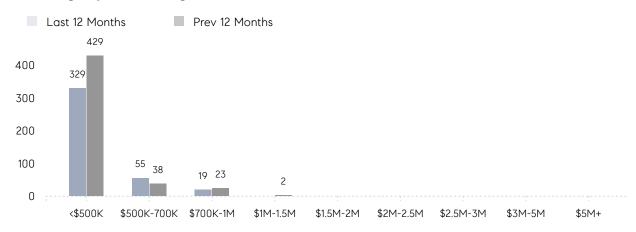

|
|                | AVERAGE SOLD PRICE | \$483,153 | \$421,906 | 15%      |
|                | # OF CONTRACTS     | 26        | 20        | 30%      |
|                | NEW LISTINGS       | 21        | 38        | -45%     |
| Condo/Co-op/TH | AVERAGE DOM        | -         | 13        | -        |
|                | % OF ASKING PRICE  | -         | 102%      |          |
|                | AVERAGE SOLD PRICE | -         | \$340,000 | -        |
|                | # OF CONTRACTS     | 0         | 1         | 0%       |
|                | NEW LISTINGS       | 4         | 1         | 300%     |
|                |                    |           |           |          |

## Plainfield

JUNE 2023

### Monthly Inventory





### Contracts By Price Range



### Listings By Price Range



# COMPASS



Compass makes no representations or warranties, express or implied, with respect to future market conditions or prices of residential product at the time the subject property or any competitive property is complete and ready for occupancy or with respect to any report, study, finding, recommendation or other information provided by Compass herein. Moreover, no warranty, express or implied, is made or should be assumed regarding the accuracy, adequacy, completeness, legality, reliability, merchantability or fitness for a particular purpose of any information, in part or whole, contained herein. All material is presented with the understanding that Compass shall not be deemed to provide legal, accounting or other professional services. This is not intended to solicit the purch