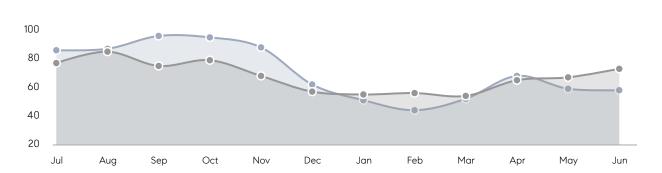

| % OF ASKING PRICE  | 102%      | 103%      |          |
|                | AVERAGE SOLD PRICE | \$483,153 | \$421,906 | 15%      |
|                | # OF CONTRACTS     | 26        | 20        | 30%      |
|                | NEW LISTINGS       | 21        | 38        | -45%     |
| Condo/Co-op/TH | AVERAGE DOM        | -         | 13        | -        |
|                | % OF ASKING PRICE  | -         | 102%      |          |
|                | AVERAGE SOLD PRICE | -         | \$340,000 | -        |
|                | # OF CONTRACTS     | 0         | 1         | 0%       |
|                | NEW LISTINGS       | 4         | 1         | 300%     |
|                |                    |           |           |          |

## Plainfield

JUNE 2023

### Monthly Inventory





### Contracts By Price Range



### Listings By Price Range



# COMPASS



Compass makes no representations or warranties, express or implied, with respect to future market conditions or prices of residential product at the time the subject property or any competitive property is complete and ready for occupancy or with respect to any report, study, finding, recommendation or other information provided by Compass herein. Moreover, no warranty, express or implied, is made or should be assumed regarding the accuracy, adequacy, completeness, legality, reliability, merchantability or fitness for a particular purpose of any information, in part or whole, contained herein. All material is presented with the understanding that Compass shall not be deemed to provide legal, accounting or other p