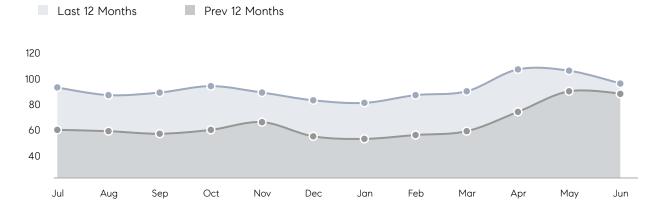

| 33          | 15%      |
|                | % OF ASKING PRICE  | 105%        | 100%        |          |
|                | AVERAGE SOLD PRICE | \$1,092,415 | \$1,084,147 | 1%       |
|                | # OF CONTRACTS     | 32          | 34          | -6%      |
|                | NEW LISTINGS       | 21          | 32          | -34%     |
| Condo/Co-op/TH | AVERAGE DOM        | 11          | 60          | -82%     |
|                | % OF ASKING PRICE  | 100%        | 97%         |          |
|                | AVERAGE SOLD PRICE | \$942,500   | \$878,828   | 7%       |
|                | # OF CONTRACTS     | 1           | 1           | 0%       |
|                | NEW LISTINGS       | 0           | 2           | 0%       |

# Paramus

#### JUNE 2023

#### Monthly Inventory





### Contracts By Price Range

### Listings By Price Range



COMPASS

 $\sim$   $\sim$   $\sim$   $\sim$   $\sim$ / / / / / / / //// | | | | | / ------

Compass makes no representations or warranties, express or implied, with respect to future market conditions or prices of residential product at the time the subject property or any competitive property is complete and ready for occupancy or with respect to any report, study, finding, recommendation or other information provided by Compass herein. Moreover, no warranty, express or implied, is made or should be assumed regarding the accuracy, adequacy, completeness, legality, reliability, merchantability or fitness for a particular purpose of any information, in part or whole, contained herein. All material is presented with the underst