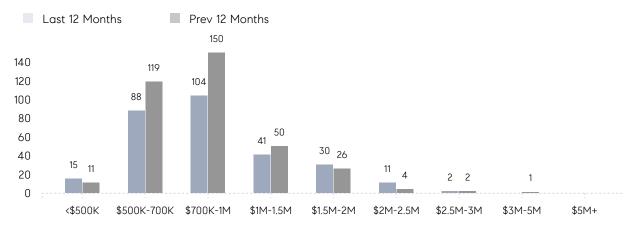

| 33          | 15%      |
|                | % OF ASKING PRICE  | 105%        | 100%        |          |
|                | AVERAGE SOLD PRICE | \$1,092,415 | \$1,084,147 | 1%       |
|                | # OF CONTRACTS     | 32          | 34          | -6%      |
|                | NEW LISTINGS       | 21          | 32          | -34%     |
| Condo/Co-op/TH | AVERAGE DOM        | 11          | 60          | -82%     |
|                | % OF ASKING PRICE  | 100%        | 97%         |          |
|                | AVERAGE SOLD PRICE | \$942,500   | \$878,828   | 7%       |
|                | # OF CONTRACTS     | 1           | 1           | 0%       |
|                | NEW LISTINGS       | 0           | 2           | 0%       |

# Paramus

#### JUNE 2023

#### Monthly Inventory





### Contracts By Price Range

### Listings By Price Range



COMPASS

 $\sim$   $\sim$   $\sim$   $\sim$   $\sim$ / / / / / / / //// | | | | | / ------

Compass makes no representations or warranties, express or implied, with respect to future market conditions or prices of residential product at the time the subject property or any competitive property is complete and ready for occupancy or with respect to any report, study, finding, recommendation or other information provided by Compass herein. Moreover, no warranty, express or implied, is made or should be assumed regarding the accuracy, adequacy, completeness, legality, reliability, merchantability or fitness for a particular purpose of any information, in part or whole, contained herein. All material is presented with the understan