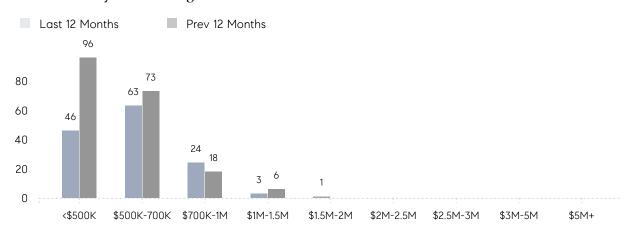

CE  | 103%      | 106%      |          |
|                | AVERAGE SOLD PRICE | \$577,650 | \$517,850 | 12%      |
|                | # OF CONTRACTS     | 13        | 15        | -13%     |
|                | NEW LISTINGS       | 10        | 20        | -50%     |
| Condo/Co-op/TH | AVERAGE DOM        | 77        | -         | -        |
|                | % OF ASKING PRICE  | 98%       | -         |          |
|                | AVERAGE SOLD PRICE | \$510,000 | -         | -        |
|                | # OF CONTRACTS     | 0         | 1         | 0%       |
|                | NEW LISTINGS       | 1         | 0         | 0%       |
|                |                    |           |           |          |

# New Milford

JUNE 2023

### Monthly Inventory





### Contracts By Price Range



### Listings By Price Range



# COMPASS



Compass makes no representations or warranties, express or implied, with respect to future market conditions or prices of residential product at the time the subject property or any competitive property is complete and ready for occupancy or with respect to any report, study, finding, recommendation or other information provided by Compass herein. Moreover, no warranty, express or implied, is made or should be assumed regarding the accuracy, adequacy, completeness, legality, reliability, merchantability or fitness for a particular purpose of any information, in part or whole, contained herein. All material is presented with the understanding that Compass shall not be deemed to provide legal, accounting or other professional services. This is no