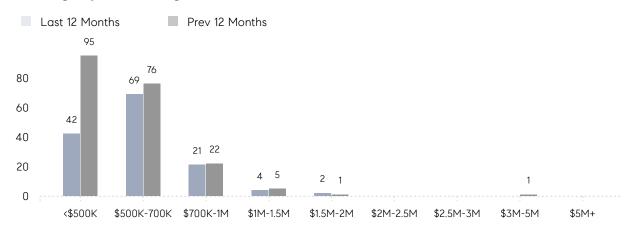

|
|                | AVERAGE SOLD PRICE | \$577,650 | \$517,850 | 12%      |
|                | # OF CONTRACTS     | 13        | 15        | -13%     |
|                | NEW LISTINGS       | 10        | 20        | -50%     |
| Condo/Co-op/TH | AVERAGE DOM        | 77        | -         | -        |
|                | % OF ASKING PRICE  | 98%       | -         |          |
|                | AVERAGE SOLD PRICE | \$510,000 | -         | -        |
|                | # OF CONTRACTS     | 0         | 1         | 0%       |
|                | NEW LISTINGS       | 1         | 0         | 0%       |
|                |                    |           |           |          |

# New Milford

JUNE 2023

### Monthly Inventory





### Contracts By Price Range



### Listings By Price Range



# COMPASS



Compass makes no representations or warranties, express or implied, with respect to future market conditions or prices of residential product at the time the subject property or any competitive property is complete and ready for occupancy or with respect to any report, study, finding, recommendation or other information provided by Compass herein. Moreover, no warranty, express or implied, is made or should be assumed regarding the accuracy, adequacy, completeness, legality, reliability, merchantability or fitness for a particular purpose of any information, in part or whole, contained herein. All material is presented with the understanding that Compass shall not be deemed to provide legal, accounting or other professional services. This is not intended to solicit the purch