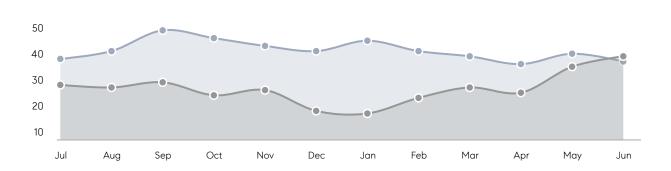

| % OF ASKING PRICE  | 103%      | 106%      |          |
|                | AVERAGE SOLD PRICE | \$577,650 | \$517,850 | 12%      |
|                | # OF CONTRACTS     | 13        | 15        | -13%     |
|                | NEW LISTINGS       | 10        | 20        | -50%     |
| Condo/Co-op/TH | AVERAGE DOM        | 77        | -         | -        |
|                | % OF ASKING PRICE  | 98%       | -         |          |
|                | AVERAGE SOLD PRICE | \$510,000 | -         | -        |
|                | # OF CONTRACTS     | 0         | 1         | 0%       |
|                | NEW LISTINGS       | 1         | 0         | 0%       |
|                |                    |           |           |          |

# New Milford

JUNE 2023

### Monthly Inventory





### Contracts By Price Range



### Listings By Price Range



# COMPASS



Compass makes no representations or warranties, express or implied, with respect to future market conditions or prices of residential product at the time the subject property or any competitive property is complete and ready for occupancy or with respect to any report, study, finding, recommendation or other information provided by Compass herein. Moreover, no warranty, express or implied, is made or should be assumed regarding the accuracy, adequacy, completeness, legality, reliability, merchantability or fitness for a particular purpose of any information, in part or whole, contained herein. All material is presented with the understanding that Compass shall not be deemed to provide legal, accounting or other p