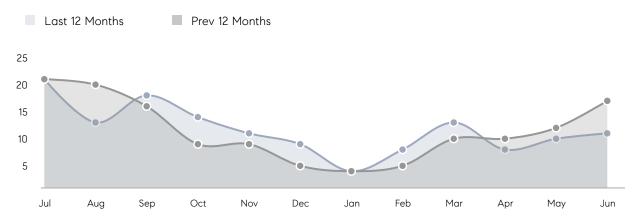

es         | AVERAGE DOM        | 18        | 13        | 38%      |
|                | % OF ASKING PRICE  | 104%      | 106%      |          |
|                | AVERAGE SOLD PRICE | \$465,800 | \$396,025 | 18%      |
|                | # OF CONTRACTS     | 5         | 4         | 25%      |
|                | NEW LISTINGS       | 5         | 6         | -17%     |
| Condo/Co-op/TH | AVERAGE DOM        | 31        | 11        | 182%     |
|                | % OF ASKING PRICE  | 105%      | 108%      |          |
|                | AVERAGE SOLD PRICE | \$478,725 | \$360,000 | 33%      |
|                | # OF CONTRACTS     | 4         | 5         | -20%     |
|                | NEW LISTINGS       | 5         | 8         | -37%     |

## Mount Arlington

JUNE 2023

#### Monthly Inventory



#### Contracts By Price Range





#### Listings By Price Range

COMPASS

 $\sim$   $\sim$   $\sim$   $\sim$   $\sim$ / / / / / / / //// | | | | | / ------

Compass makes no representations or warranties, express or implied, with respect to future market conditions or prices of residential product at the time the subject property or any competitive property is complete and ready for occupancy or with respect to any report, study, finding, recommendation or other information provided by Compass herein. Moreover, no warranty, express or implied, is made or should be assumed regarding the accuracy, adequacy, completeness, legality, reliability, merchantability or fitness for a particular purpose of any information, in part or whole, contained herein. All material is presented with the under