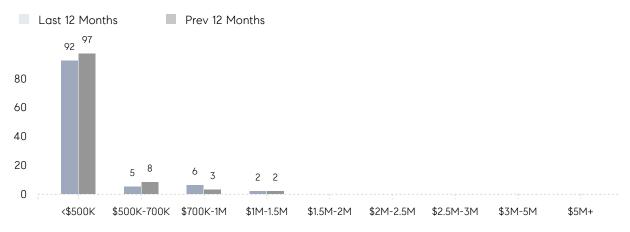

18        | 13        | 38%      |
|                | % OF ASKING PRICE  | 104%      | 106%      |          |
|                | AVERAGE SOLD PRICE | \$465,800 | \$396,025 | 18%      |
|                | # OF CONTRACTS     | 5         | 4         | 25%      |
|                | NEW LISTINGS       | 5         | 6         | -17%     |
| Condo/Co-op/TH | AVERAGE DOM        | 31        | 11        | 182%     |
|                | % OF ASKING PRICE  | 105%      | 108%      |          |
|                | AVERAGE SOLD PRICE | \$478,725 | \$360,000 | 33%      |
|                | # OF CONTRACTS     | 4         | 5         | -20%     |
|                | NEW LISTINGS       | 5         | 8         | -37%     |

## Mount Arlington

JUNE 2023

#### Monthly Inventory



#### Contracts By Price Range





#### Listings By Price Range

COMPASS

 $\sim$   $\sim$   $\sim$   $\sim$   $\sim$ / / / / / / / //// | | | | | / ------

Compass makes no representations or warranties, express or implied, with respect to future market conditions or prices of residential product at the time the subject property or any competitive property is complete and ready for occupancy or with respect to any report, study, finding, recommendation or other information provided by Compass herein. Moreover, no warranty, express or implied, is made or should be assumed regarding the accuracy, adequacy, completeness, legality, reliability, merchantability or fitness for a particular purpose of any information, in part or whole, contained herein. All material is presented with the understanding that Compass shall not b