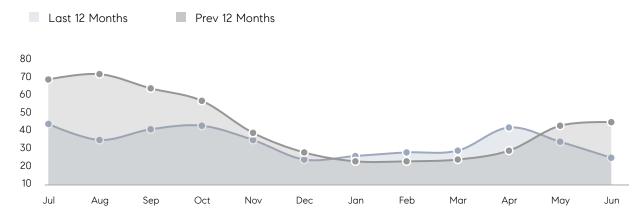

E DOM        | 15        | 19          | -21%     |
|                | % OF ASKING PRICE  | 110%      | 107%        |          |
|                | AVERAGE SOLD PRICE | \$805,680 | \$1,007,850 | -20%     |
|                | # OF CONTRACTS     | 25        | 29          | -14%     |
|                | NEW LISTINGS       | 25        | 36          | -31%     |
| Condo/Co-op/TH | AVERAGE DOM        | 19        | 16          | 19%      |
|                | % OF ASKING PRICE  | 104%      | 103%        |          |
|                | AVERAGE SOLD PRICE | \$668,154 | \$762,084   | -12%     |
|                | # OF CONTRACTS     | 9         | 8           | 13%      |
|                | NEW LISTINGS       | 10        | 8           | 25%      |

# Morris Township

JUNE 2023

#### Monthly Inventory





#### Listings By Price Range

Contracts By Price Range



COMPASS

 $\sim$   $\sim$   $\sim$   $\sim$   $\sim$ / / / / / / / //// | | | | | / ------

Compass makes no representations or warranties, express or implied, with respect to future market conditions or prices of residential product at the time the subject property or any competitive property is complete and ready for occupancy or with respect to any report, study, finding, recommendation or other information provided by Compass herein. Moreover, no warranty, express or implied, is made or should be assumed regarding the accuracy, adequacy, completeness, legality, reliability, merchantability or fitness for a particular purpose of any information, in part or whole, contained herein. All material is presented with the understand