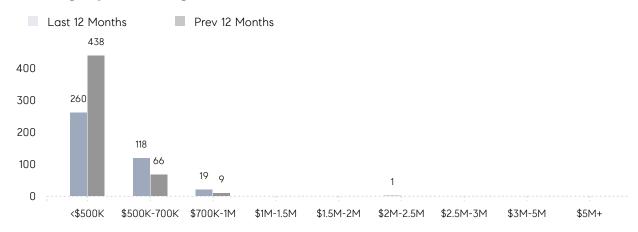

VERAGE SOLD PRICE | \$505,658 | \$470,265 | 8%       |
|                | # OF CONTRACTS     | 20        | 33        | -39%     |
|                | NEW LISTINGS       | 18        | 39        | -54%     |
| Condo/Co-op/TH | AVERAGE DOM        | 22        | -         | -        |
|                | % OF ASKING PRICE  | 103%      | -         |          |
|                | AVERAGE SOLD PRICE | \$200,725 | -         | -        |
|                | # OF CONTRACTS     | 7         | 7         | 0%       |
|                | NEW LISTINGS       | 6         | 10        | -40%     |
|                |                    |           |           |          |

Jun 2023

Jun 2022

% Change

# Linden

**JUNE 2023** 

### Monthly Inventory





### Contracts By Price Range



### Listings By Price Range



# COMPASS



Compass makes no representations or warranties, express or implied, with respect to future market conditions or prices of residential product at the time the subject property or any competitive property is complete and ready for occupancy or with respect to any report, study, finding, recommendation or other information provided by Compass herein. Moreover, no warranty, express or implied, is made or should be assumed regarding the accuracy, adequacy, completeness, legality, reliability, merchantability or fitness for a particular purpose of any information, in part or whole, contained herein. All material is presented with the understanding that Compass shall not be deemed to provide legal, accounting or other professional services. This is not intended to solicit the purch