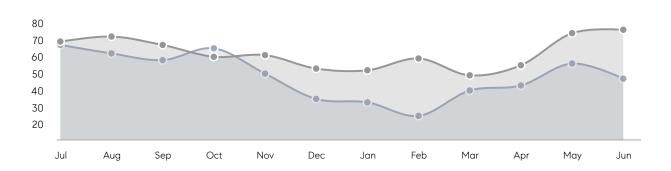

RICE  | 107%      | 105%      |          |
|                | AVERAGE SOLD PRICE | \$505,658 | \$470,265 | 8%       |
|                | # OF CONTRACTS     | 20        | 33        | -39%     |
|                | NEW LISTINGS       | 18        | 39        | -54%     |
| Condo/Co-op/TH | AVERAGE DOM        | 22        | -         | -        |
|                | % OF ASKING PRICE  | 103%      | -         |          |
|                | AVERAGE SOLD PRICE | \$200,725 | -         | -        |
|                | # OF CONTRACTS     | 7         | 7         | 0%       |
|                | NEW LISTINGS       | 6         | 10        | -40%     |
|                |                    |           |           |          |

Jun 2023

Jun 2022

% Change

# Linden

**JUNE 2023** 

### Monthly Inventory





### Contracts By Price Range



### Listings By Price Range



# COMPASS



Compass makes no representations or warranties, express or implied, with respect to future market conditions or prices of residential product at the time the subject property or any competitive property is complete and ready for occupancy or with respect to any report, study, finding, recommendation or other information provided by Compass herein. Moreover, no warranty, express or implied, is made or should be assumed regarding the accuracy, adequacy, completeness, legality, reliability, merchantability or fitness for a particular purpose of any information, in part or whole, contained herein. All material is presented with the understanding that Compass shall not be deemed to provide legal, accounting or other p