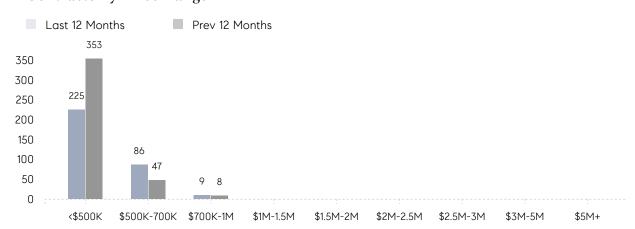

|
|                | AVERAGE SOLD PRICE | \$505,658 | \$470,265 | 8%       |
|                | # OF CONTRACTS     | 20        | 33        | -39%     |
|                | NEW LISTINGS       | 18        | 39        | -54%     |
| Condo/Co-op/TH | AVERAGE DOM        | 22        | -         | -        |
|                | % OF ASKING PRICE  | 103%      | -         |          |
|                | AVERAGE SOLD PRICE | \$200,725 | -         | -        |
|                | # OF CONTRACTS     | 7         | 7         | 0%       |
|                | NEW LISTINGS       | 6         | 10        | -40%     |
|                |                    |           |           |          |

Jun 2023

Jun 2022

% Change

# Linden

**JUNE 2023** 

### Monthly Inventory





### Contracts By Price Range



### Listings By Price Range



# COMPASS



Compass makes no representations or warranties, express or implied, with respect to future market conditions or prices of residential product at the time the subject property or any competitive property is complete and ready for occupancy or with respect to any report, study, finding, recommendation or other information provided by Compass herein. Moreover, no warranty, express or implied, is made or should be assumed regarding the accuracy, adequacy, completeness, legality, reliability, merchantability or fitness for a particular purpose of any information, in part or whole, contained herein. All material is presented with the understanding that Compass shall not be deemed to provide legal, accounting or other professional services. This is no