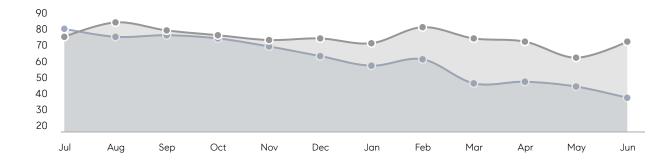

| 48        | 53        | -9%      |
|                | % OF ASKING PRICE  | 102%      | 105%      |          |
|                | AVERAGE SOLD PRICE | \$376,700 | \$336,057 | 12%      |
|                | # OF CONTRACTS     | 22        | 17        | 29%      |
|                | NEW LISTINGS       | 17        | 42        | -60%     |
| Condo/Co-op/TH | AVERAGE DOM        | -         | 68        | -        |
|                | % OF ASKING PRICE  | -         | 96%       |          |
|                | AVERAGE SOLD PRICE | -         | \$219,000 | -        |
|                | # OF CONTRACTS     | 0         | 1         | 0%       |
|                | NEW LISTINGS       | 1         | 0         | 0%       |

# Irvington

#### JUNE 2023

#### Monthly Inventory

Last 12 Months Prev 12 Months



### Contracts By Price Range



### Listings By Price Range



COMPASS

 $\sim$   $\sim$   $\sim$   $\sim$   $\sim$ / / / / / / / //// | | | | | / ------

Compass makes no representations or warranties, express or implied, with respect to future market conditions or prices of residential product at the time the subject property or any competitive property is complete and ready for occupancy or with respect to any report, study, finding, recommendation or other information provided by Compass herein. Moreover, no warranty, express or implied, is made or should be assumed regarding the accuracy, adequacy, completeness, legality, reliability, merchantability or fitness for a particular purpose of any information, in part or whole, contained herein. All material is presented with the underst