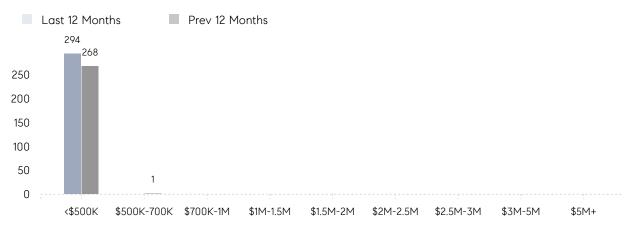

|
|                | % OF ASKING PRICE  | 102%      | 105%      |          |
|                | AVERAGE SOLD PRICE | \$376,700 | \$336,057 | 12%      |
|                | # OF CONTRACTS     | 22        | 17        | 29%      |
|                | NEW LISTINGS       | 17        | 42        | -60%     |
| Condo/Co-op/TH | AVERAGE DOM        | -         | 68        | -        |
|                | % OF ASKING PRICE  | -         | 96%       |          |
|                | AVERAGE SOLD PRICE | -         | \$219,000 | -        |
|                | # OF CONTRACTS     | 0         | 1         | 0%       |
|                | NEW LISTINGS       | 1         | 0         | 0%       |

# Irvington

#### JUNE 2023

#### Monthly Inventory

Last 12 Months Prev 12 Months



### Contracts By Price Range



### Listings By Price Range



COMPASS

 $\sim$   $\sim$   $\sim$   $\sim$   $\sim$ / / / / / / / //// | | | | | / ------

Compass makes no representations or warranties, express or implied, with respect to future market conditions or prices of residential product at the time the subject property or any competitive property is complete and ready for occupancy or with respect to any report, study, finding, recommendation or other information provided by Compass herein. Moreover, no warranty, express or implied, is made or should be assumed regarding the accuracy, adequacy, completeness, legality, reliability, merchantability or fitness for a particular purpose of any information, in part or whole, contained herein. All material is presented with the understanding that Compass shall not be