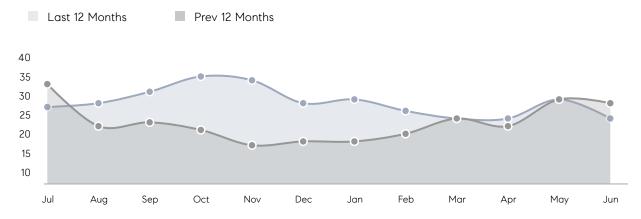

uses         | AVERAGE DOM        | 16        | 16        | 0%       |
|                | % OF ASKING PRICE  | 107%      | 107%      |          |
|                | AVERAGE SOLD PRICE | \$718,000 | \$658,211 | 9%       |
|                | # OF CONTRACTS     | 15        | 15        | 0%       |
|                | NEW LISTINGS       | 9         | 14        | -36%     |
| Condo/Co-op/TH | AVERAGE DOM        | -         | -         | -        |
|                | % OF ASKING PRICE  | -         | -         |          |
|                | AVERAGE SOLD PRICE | -         | -         | -        |
|                | # OF CONTRACTS     | 0         | 0         | 0%       |
|                | NEW LISTINGS       | 0         | 0         | 0%       |

# Hillsdale

#### JUNE 2023

#### Monthly Inventory





## Contracts By Price Range

### Listings By Price Range



COMPASS

 $\sim$   $\sim$   $\sim$   $\sim$   $\sim$ / / / / / / / //// | | | | | / ------

Compass makes no representations or warranties, express or implied, with respect to future market conditions or prices of residential product at the time the subject property or any competitive property is complete and ready for occupancy or with respect to any report, study, finding, recommendation or other information provided by Compass herein. Moreover, no warranty, express or implied, is made or should be assumed regarding the accuracy, adequacy, completeness, legality, reliability, merchantability or fitness for a particular purpose of any information, in part or whole, contained herein. All material is presented with the understa