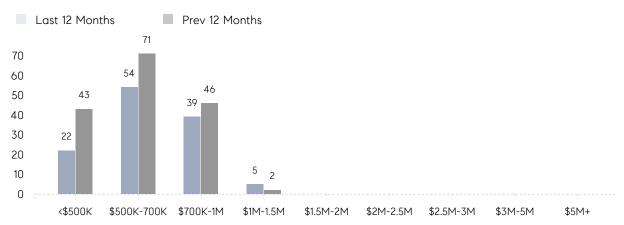

es         | AVERAGE DOM        | 16        | 16        | 0%       |
|                | % OF ASKING PRICE  | 107%      | 107%      |          |
|                | AVERAGE SOLD PRICE | \$718,000 | \$658,211 | 9%       |
|                | # OF CONTRACTS     | 15        | 15        | 0%       |
|                | NEW LISTINGS       | 9         | 14        | -36%     |
| Condo/Co-op/TH | AVERAGE DOM        | -         | -         | -        |
|                | % OF ASKING PRICE  | -         | -         |          |
|                | AVERAGE SOLD PRICE | -         | -         | -        |
|                | # OF CONTRACTS     | 0         | 0         | 0%       |
|                | NEW LISTINGS       | 0         | 0         | 0%       |

# Hillsdale

#### JUNE 2023

#### Monthly Inventory





## Contracts By Price Range

### Listings By Price Range



COMPASS

 $\sim$   $\sim$   $\sim$   $\sim$   $\sim$ / / / / / / / //// | | | | | / ------

Compass makes no representations or warranties, express or implied, with respect to future market conditions or prices of residential product at the time the subject property or any competitive property is complete and ready for occupancy or with respect to any report, study, finding, recommendation or other information provided by Compass herein. Moreover, no warranty, express or implied, is made or should be assumed regarding the accuracy, adequacy, completeness, legality, reliability, merchantability or fitness for a particular purpose of any information, in part or whole, contained herein. All material is presented with the understand