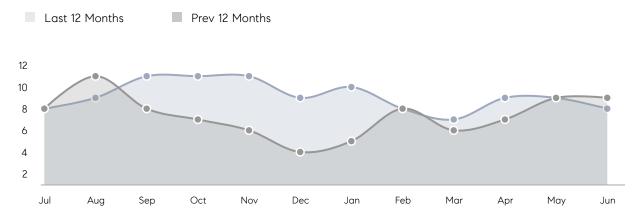

| % OF ASKING PRICE  | 101%        | 107%        |          |
|                | AVERAGE SOLD PRICE | \$1,195,200 | \$1,186,750 | 1%       |
|                | # OF CONTRACTS     | 7           | 4           | 75%      |
|                | NEW LISTINGS       | 5           | 3           | 67%      |
| Condo/Co-op/TH | AVERAGE DOM        | -           | -           | -        |
|                | % OF ASKING PRICE  | -           | -           |          |
|                | AVERAGE SOLD PRICE | -           | -           | -        |
|                | # OF CONTRACTS     | 0           | 0           | 0%       |
|                | NEW LISTINGS       | 1           | 0           | 0%       |

UNITS SOLD

\$1.1M

Average Price

1%

Jun 2022

## Essex Fells

#### JUNE 2023

#### Monthly Inventory





### Contracts By Price Range

### Listings By Price Range



COMPASS

 $\sim$   $\sim$   $\sim$   $\sim$   $\sim$ / / / / / / / //// | | | | | / ------

Compass makes no representations or warranties, express or implied, with respect to future market conditions or prices of residential product at the time the subject property or any competitive property is complete and ready for occupancy or with respect to any report, study, finding, recommendation or other information provided by Compass herein. Moreover, no warranty, express or implied, is made or should be assumed regarding the accuracy, adequacy, completeness, legality, reliability, merchantability or fitness for a particular purpose of any information, in part or whole, contained herein. All material is presented with the underst