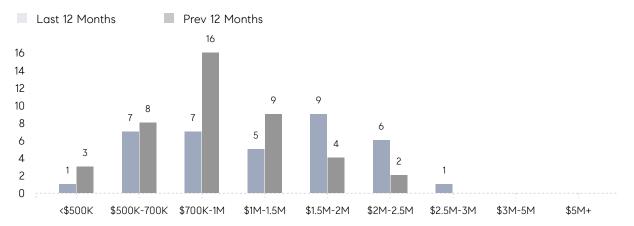

% OF ASKING PRICE  | 101%        | 107%        |          |
|                | AVERAGE SOLD PRICE | \$1,195,200 | \$1,186,750 | 1%       |
|                | # OF CONTRACTS     | 7           | 4           | 75%      |
|                | NEW LISTINGS       | 5           | 3           | 67%      |
| Condo/Co-op/TH | AVERAGE DOM        | -           | -           | -        |
|                | % OF ASKING PRICE  | -           | -           |          |
|                | AVERAGE SOLD PRICE | -           | -           | -        |
|                | # OF CONTRACTS     | 0           | 0           | 0%       |
|                | NEW LISTINGS       | 1           | 0           | 0%       |

UNITS SOLD

\$1.1M

Average Price

1%

Jun 2022

## Essex Fells

#### JUNE 2023

#### Monthly Inventory





### Contracts By Price Range

### Listings By Price Range



COMPASS

 $\sim$   $\sim$   $\sim$   $\sim$   $\sim$ / / / / / / / //// | | | | | / ------

Compass makes no representations or warranties, express or implied, with respect to future market conditions or prices of residential product at the time the subject property or any competitive property is complete and ready for occupancy or with respect to any report, study, finding, recommendation or other information provided by Compass herein. Moreover, no warranty, express or implied, is made or should be assumed regarding the accuracy, adequacy, completeness, legality, reliability, merchantability or fitness for a particular purpose of any information, in part or whole, contained herein. All material is presented with the understan