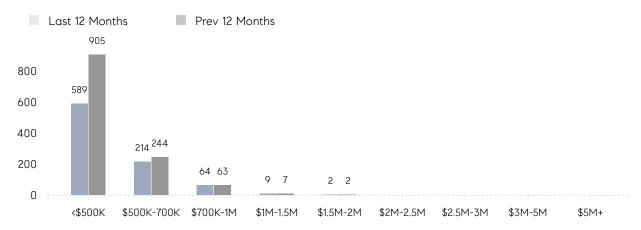

|
|                | AVERAGE SOLD PRICE | \$575,955 | \$524,852 | 10%      |
|                | # OF CONTRACTS     | 43        | 56        | -23%     |
|                | NEW LISTINGS       | 59        | 82        | -28%     |
| Condo/Co-op/TH | AVERAGE DOM        | 18        | 25        | -28%     |
|                | % OF ASKING PRICE  | 106%      | 105%      |          |
|                | AVERAGE SOLD PRICE | \$353,750 | \$340,804 | 4%       |
|                | # OF CONTRACTS     | 3         | 28        | -89%     |
|                | NEW LISTINGS       | 7         | 38        | -82%     |
|                |                    |           |           |          |

# Clifton

**JUNE 2023** 

### Monthly Inventory





### Contracts By Price Range



### Listings By Price Range



# COMPASS



Compass makes no representations or warranties, express or implied, with respect to future market conditions or prices of residential product at the time the subject property or any competitive property is complete and ready for occupancy or with respect to any report, study, finding, recommendation or other information provided by Compass herein. Moreover, no warranty, express or implied, is made or should be assumed regarding the accuracy, adequacy, completeness, legality, reliability, merchantability or fitness for a particular purpose of any information, in part or whole, contained herein. All material is presented with the understanding that Compass shall not be deemed to provide legal, accounting or other professional services. This is not intended to solicit the purch