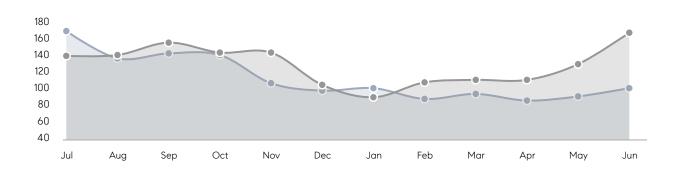

| % OF ASKING PRICE  | 107%      | 105%      |          |
|                | AVERAGE SOLD PRICE | \$575,955 | \$524,852 | 10%      |
|                | # OF CONTRACTS     | 43        | 56        | -23%     |
|                | NEW LISTINGS       | 59        | 82        | -28%     |
| Condo/Co-op/TH | AVERAGE DOM        | 18        | 25        | -28%     |
|                | % OF ASKING PRICE  | 106%      | 105%      |          |
|                | AVERAGE SOLD PRICE | \$353,750 | \$340,804 | 4%       |
|                | # OF CONTRACTS     | 3         | 28        | -89%     |
|                | NEW LISTINGS       | 7         | 38        | -82%     |
|                |                    |           |           |          |

# Clifton

**JUNE 2023** 

### Monthly Inventory





### Contracts By Price Range



### Listings By Price Range



# COMPASS



Compass makes no representations or warranties, express or implied, with respect to future market conditions or prices of residential product at the time the subject property or any competitive property is complete and ready for occupancy or with respect to any report, study, finding, recommendation or other information provided by Compass herein. Moreover, no warranty, express or implied, is made or should be assumed regarding the accuracy, adequacy, completeness, legality, reliability, merchantability or fitness for a particular purpose of any information, in part or whole, contained herein. All material is presented with the understanding that Compass shall not be deemed to provide legal, accounting or other p