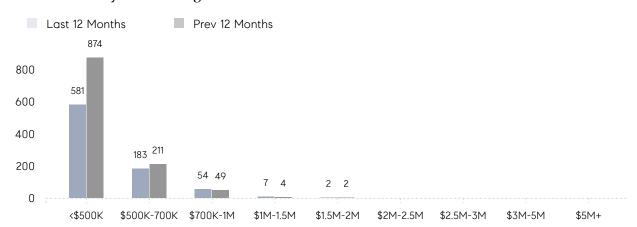

E  | 107%      | 105%      |          |
|                | AVERAGE SOLD PRICE | \$575,955 | \$524,852 | 10%      |
|                | # OF CONTRACTS     | 43        | 56        | -23%     |
|                | NEW LISTINGS       | 59        | 82        | -28%     |
| Condo/Co-op/TH | AVERAGE DOM        | 18        | 25        | -28%     |
|                | % OF ASKING PRICE  | 106%      | 105%      |          |
|                | AVERAGE SOLD PRICE | \$353,750 | \$340,804 | 4%       |
|                | # OF CONTRACTS     | 3         | 28        | -89%     |
|                | NEW LISTINGS       | 7         | 38        | -82%     |
|                |                    |           |           |          |

# Clifton

**JUNE 2023** 

### Monthly Inventory





### Contracts By Price Range



### Listings By Price Range



# COMPASS



Compass makes no representations or warranties, express or implied, with respect to future market conditions or prices of residential product at the time the subject property or any competitive property is complete and ready for occupancy or with respect to any report, study, finding, recommendation or other information provided by Compass herein. Moreover, no warranty, express or implied, is made or should be assumed regarding the accuracy, adequacy, completeness, legality, reliability, merchantability or fitness for a particular purpose of any information, in part or whole, contained herein. All material is presented with the understanding that Compass shall not be deemed to provide legal, accounting or other professional services. This is no