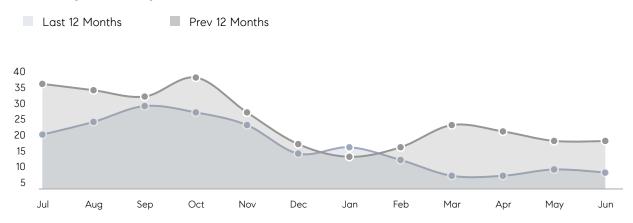

| 12        | 38        | -68%     |  |
|                | % OF ASKING PRICE  | 106%      | 101%      |          |  |
|                | AVERAGE SOLD PRICE | \$475,000 | \$395,408 | 20%      |  |
|                | # OF CONTRACTS     | 0         | 15        | 0%       |  |
|                | NEW LISTINGS       | 0         | 16        | 0%       |  |
| Condo/Co-op/TH | AVERAGE DOM        | -         | -         | -        |  |
|                | % OF ASKING PRICE  | -         | -         |          |  |
|                | AVERAGE SOLD PRICE | -         | -         | -        |  |
|                | # OF CONTRACTS     | 0         | 0         | 0%       |  |
|                | NEW LISTINGS       | 0         | 0         | 0%       |  |

# Byram

#### JUNE 2023

#### Monthly Inventory





### Contracts By Price Range

Listings By Price Range

### Last 12 Months Prev 12 Months 160 140 120



COMPASS

 $\sim$   $\sim$   $\sim$   $\sim$   $\sim$ / / / / / / / //// | | | | | / ------

Compass makes no representations or warranties, express or implied, with respect to future market conditions or prices of residential product at the time the subject property or any competitive property is complete and ready for occupancy or with respect to any report, study, finding, recommendation or other information provided by Compass herein. Moreover, no warranty, express or implied, is made or should be assumed regarding the accuracy, adequacy, completeness, legality, reliability, merchantability or fitness for a particular purpose of any information, in part or whole, contained herein.