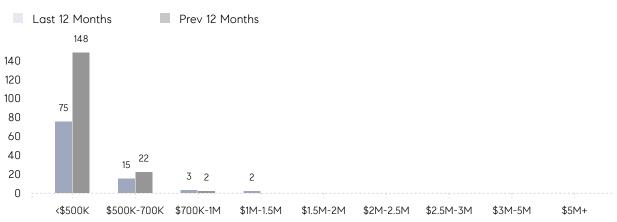

| 12        | 38        | -68%     |  |
|                | % OF ASKING PRICE  | 106%      | 101%      |          |  |
|                | AVERAGE SOLD PRICE | \$475,000 | \$395,408 | 20%      |  |
|                | # OF CONTRACTS     | 0         | 15        | 0%       |  |
|                | NEW LISTINGS       | 0         | 16        | 0%       |  |
| Condo/Co-op/TH | AVERAGE DOM        | -         | -         | -        |  |
|                | % OF ASKING PRICE  | -         | -         |          |  |
|                | AVERAGE SOLD PRICE | -         | -         | -        |  |
|                | # OF CONTRACTS     | 0         | 0         | 0%       |  |
|                | NEW LISTINGS       | 0         | 0         | 0%       |  |

# Byram

#### JUNE 2023

#### Monthly Inventory





### Contracts By Price Range

Listings By Price Range

### Last 12 Months Prev 12 Months 160 140 120



COMPASS

 $\sim$   $\sim$   $\sim$   $\sim$   $\sim$ / / / / / / / //// | | | | | / ------

Compass makes no representations or warranties, express or implied, with respect to future market conditions or prices of residential product at the time the subject property or any competitive property is complete and ready for occupancy or with respect to any report, study, finding, recommendation or other information provided by Compass herein. Moreover, no warranty, express or implied, is made or should be assumed regarding the accuracy, adequacy, completeness, legality, reliability, merchantability or fitness for a particular purpose of any information, in part or whole, contained herein. A