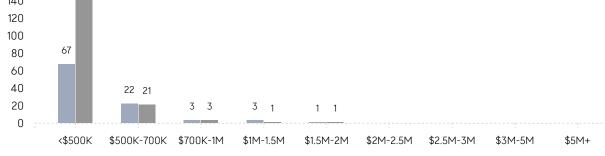

|          |  |
|                | AVERAGE SOLD PRICE | \$475,000 | \$395,408 | 20%      |  |
|                | # OF CONTRACTS     | 0         | 15        | 0%       |  |
|                | NEW LISTINGS       | 0         | 16        | 0%       |  |
| Condo/Co-op/TH | AVERAGE DOM        | -         | -         | -        |  |
|                | % OF ASKING PRICE  | -         | -         |          |  |
|                | AVERAGE SOLD PRICE | -         | -         | -        |  |
|                | # OF CONTRACTS     | 0         | 0         | 0%       |  |
|                | NEW LISTINGS       | 0         | 0         | 0%       |  |

# Byram

#### JUNE 2023

#### Monthly Inventory





### Contracts By Price Range

Listings By Price Range

### Last 12 Months Prev 12 Months 160 140 120



COMPASS

 $\sim$   $\sim$   $\sim$   $\sim$   $\sim$ / / / / / / / //// | | | | | / ------

Compass makes no representations or warranties, express or implied, with respect to future market conditions or prices of residential product at the time the subject property or any competitive property is complete and ready for occupancy or with respect to any report, study, finding, recommendation or other information provided by Compass herein. Moreover, no warranty, express or implied, is made or should be assumed regarding the accuracy, adequacy, completeness, legality, reliability, merchantability or fitness for a particular purpose of any information, in part or whole, contained herein. All material is presented with the understanding that Compass shall not be deemed to provide legal, accou