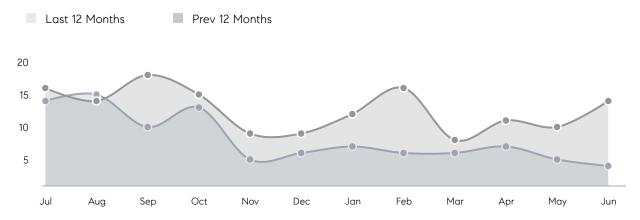

Houses         | AVERAGE DOM        | 11        | 21        | -48%     |
|                | % OF ASKING PRICE  | 113%      | 105%      |          |
|                | AVERAGE SOLD PRICE | \$599,111 | \$565,000 | 6%       |
|                | # OF CONTRACTS     | 7         | 6         | 17%      |
|                | NEW LISTINGS       | 9         | 10        | -10%     |
| Condo/Co-op/TH | AVERAGE DOM        | -         | -         | -        |
|                | % OF ASKING PRICE  | -         | -         |          |
|                | AVERAGE SOLD PRICE | -         | -         | -        |
|                | # OF CONTRACTS     | 0         | 0         | 0%       |
|                | NEW LISTINGS       | 0         | 1         | 0%       |

# Boonton

#### JUNE 2023

#### Monthly Inventory



### Contracts By Price Range



### Listings By Price Range



COMPASS

 $\sim$   $\sim$   $\sim$   $\sim$   $\sim$ / / / / / / / //// | | | | | / ------

Compass makes no representations or warranties, express or implied, with respect to future market conditions or prices of residential product at the time the subject property or any competitive property is complete and ready for occupancy or with respect to any report, study, finding, recommendation or other information provided by Compass herein. Moreover, no warranty, express or implied, is made or should be assumed regarding the accuracy, adequacy, completeness, legality, reliability, merchantability or fitness for a particular purpose of any information, in part or whole, contained herein. All material is presented with the underst