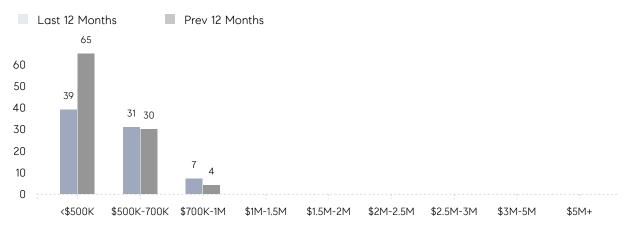

| 11        | 21        | -48%     |
|                | % OF ASKING PRICE  | 113%      | 105%      |          |
|                | AVERAGE SOLD PRICE | \$599,111 | \$565,000 | 6%       |
|                | # OF CONTRACTS     | 7         | 6         | 17%      |
|                | NEW LISTINGS       | 9         | 10        | -10%     |
| Condo/Co-op/TH | AVERAGE DOM        | -         | -         | -        |
|                | % OF ASKING PRICE  | -         | -         |          |
|                | AVERAGE SOLD PRICE | -         | -         | -        |
|                | # OF CONTRACTS     | 0         | 0         | 0%       |
|                | NEW LISTINGS       | 0         | 1         | 0%       |

# Boonton

#### JUNE 2023

#### Monthly Inventory



### Contracts By Price Range



### Listings By Price Range



COMPASS

 $\sim$   $\sim$   $\sim$   $\sim$   $\sim$ / / / / / / / //// | | | | | / ------

Compass makes no representations or warranties, express or implied, with respect to future market conditions or prices of residential product at the time the subject property or any competitive property is complete and ready for occupancy or with respect to any report, study, finding, recommendation or other information provided by Compass herein. Moreover, no warranty, express or implied, is made or should be assumed regarding the accuracy, adequacy, completeness, legality, reliability, merchantability or fitness for a particular purpose of any information, in part or whole, contained herein. All material is presented with the understanding that Compass shall not be