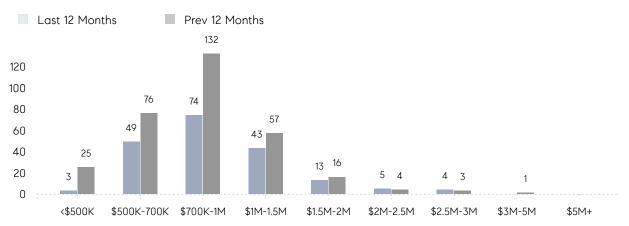

00%        | 103%      |          |
|                | AVERAGE SOLD PRICE | \$1,089,969 | \$982,876 | 11%      |
|                | # OF CONTRACTS     | 17          | 18        | -6%      |
|                | NEW LISTINGS       | 16          | 25        | -36%     |
| Condo/Co-op/TH | AVERAGE DOM        | 8           | 9         | -11%     |
|                | % OF ASKING PRICE  | 109%        | 105%      |          |
|                | AVERAGE SOLD PRICE | \$985,000   | \$812,500 | 21%      |
|                | # OF CONTRACTS     | 0           | 5         | 0%       |
|                | NEW LISTINGS       | 1           | 3         | -67%     |

# Wyckoff

#### MAY 2023

#### Monthly Inventory

Last 12 Months Prev 12 Months 70 60 50 40 30 20 Jun Jul Aug Sep Oct Dec Feb Nov Jan Mar Apr May



### Contracts By Price Range

### Listings By Price Range



Compass New Jersey Market Report

COMPASS

 $\sim$   $\sim$   $\sim$   $\sim$   $\sim$ / / / / / / / //// | | | | | / ------

Compass makes no representations or warranties, express or implied, with respect to future market conditions or prices of residential product at the time the subject property or any competitive property is complete and ready for occupancy or with respect to any report, study, finding, recommendation or other information provided by Compass herein. Moreover, no warranty, express or implied, is made or should be assumed regarding the accuracy, adequacy, completeness, legality, reliability, merchantability or fitness for a particular purpose of any information, in part or whole, contained herein. All materi