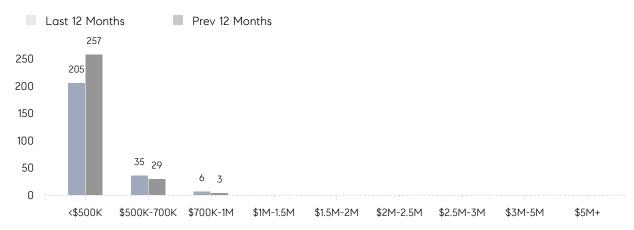

|
|                | AVERAGE SOLD PRICE | \$333,450 | \$481,813 | -31%     |
|                | # OF CONTRACTS     | 6         | 10        | - 40%    |
|                | NEW LISTINGS       | 10        | 24        | -58%     |
| Condo/Co-op/TH | AVERAGE DOM        | 11        | 37        | -70%     |
|                | % OF ASKING PRICE  | 108%      | 115%      |          |
|                | AVERAGE SOLD PRICE | \$386,000 | \$307,000 | 26%      |
|                | # OF CONTRACTS     | 0         | 0         | 0%       |
|                | NEW LISTINGS       | 4         | 5         | -20%     |
|                |                    |           |           |          |

# Woodbridge Township

MAY 2023

### Monthly Inventory



### Contracts By Price Range



### Listings By Price Range



# COMPASS



Compass makes no representations or warranties, express or implied, with respect to future market conditions or prices of residential product at the time the subject property or any competitive property is complete and ready for occupancy or with respect to any report, study, finding, recommendation or other information provided by Compass herein. Moreover, no warranty, express or implied, is made or should be assumed regarding the accuracy, adequacy, completeness, legality, reliability, merchantability or fitness for a particular purpose of any information, in part or whole, contained herein. All material is presented with the understanding that Compass shall not be deemed to provide legal, accounting or other professional services. This is not intended to solicit the purch