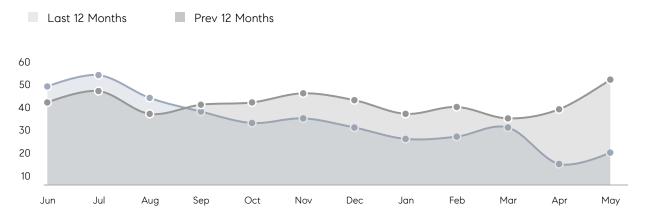

| % OF ASKING PRICE  | 102%      | 106%      |          |
|                | AVERAGE SOLD PRICE | \$333,450 | \$481,813 | -31%     |
|                | # OF CONTRACTS     | 6         | 10        | - 40%    |
|                | NEW LISTINGS       | 10        | 24        | -58%     |
| Condo/Co-op/TH | AVERAGE DOM        | 11        | 37        | -70%     |
|                | % OF ASKING PRICE  | 108%      | 115%      |          |
|                | AVERAGE SOLD PRICE | \$386,000 | \$307,000 | 26%      |
|                | # OF CONTRACTS     | 0         | 0         | 0%       |
|                | NEW LISTINGS       | 4         | 5         | -20%     |
|                |                    |           |           |          |

# Woodbridge Township

MAY 2023

### Monthly Inventory



### Contracts By Price Range



### Listings By Price Range



# COMPASS



Compass makes no representations or warranties, express or implied, with respect to future market conditions or prices of residential product at the time the subject property or any competitive property is complete and ready for occupancy or with respect to any report, study, finding, recommendation or other information provided by Compass herein. Moreover, no warranty, express or implied, is made or should be assumed regarding the accuracy, adequacy, completeness, legality, reliability, merchantability or fitness for a particular purpose of any information, in part or whole, contained herein. All material is presented with the understanding that Compass shall not be deemed to provide legal, accounting or other p