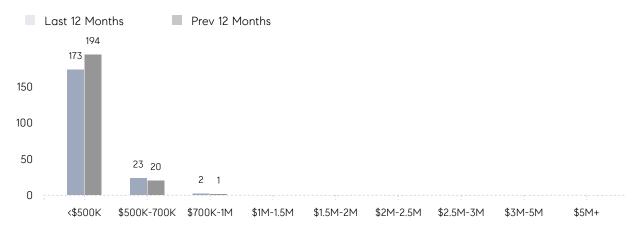

102%      | 106%      |          |
|                | AVERAGE SOLD PRICE | \$333,450 | \$481,813 | -31%     |
|                | # OF CONTRACTS     | 6         | 10        | - 40%    |
|                | NEW LISTINGS       | 10        | 24        | -58%     |
| Condo/Co-op/TH | AVERAGE DOM        | 11        | 37        | -70%     |
|                | % OF ASKING PRICE  | 108%      | 115%      |          |
|                | AVERAGE SOLD PRICE | \$386,000 | \$307,000 | 26%      |
|                | # OF CONTRACTS     | 0         | 0         | 0%       |
|                | NEW LISTINGS       | 4         | 5         | -20%     |
|                |                    |           |           |          |

# Woodbridge Township

MAY 2023

### Monthly Inventory



### Contracts By Price Range



### Listings By Price Range



# COMPASS



Compass makes no representations or warranties, express or implied, with respect to future market conditions or prices of residential product at the time the subject property or any competitive property is complete and ready for occupancy or with respect to any report, study, finding, recommendation or other information provided by Compass herein. Moreover, no warranty, express or implied, is made or should be assumed regarding the accuracy, adequacy, completeness, legality, reliability, merchantability or fitness for a particular purpose of any information, in part or whole, contained herein. All material is presented with the understanding that Compass shall not be deemed to provide legal, accounting or other professional services. This is no