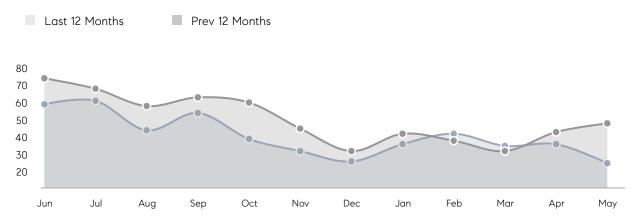

| 17          | 94%      |
|                | % OF ASKING PRICE  | 105%        | 108%        |          |
|                | AVERAGE SOLD PRICE | \$1,247,646 | \$1,205,696 | 3%       |
|                | # OF CONTRACTS     | 33          | 39          | -15%     |
|                | NEW LISTINGS       | 29          | 53          | -45%     |
| Condo/Co-op/TH | AVERAGE DOM        | 7           | 11          | -36%     |
|                | % OF ASKING PRICE  | 114%        | 115%        |          |
|                | AVERAGE SOLD PRICE | \$500,000   | \$575,000   | -13%     |
|                | # OF CONTRACTS     | 3           | 3           | 0%       |
|                | NEW LISTINGS       | 4           | 3           | 33%      |

# Westfield

#### MAY 2023

#### Monthly Inventory





### Contracts By Price Range

### Listings By Price Range



Sources: Garden State MLS, Hudson MLS, NJ MLS

COMPASS

 $\sim$   $\sim$   $\sim$   $\sim$   $\sim$ / / / / / / / //// | | | | | / ------

Compass makes no representations or warranties, express or implied, with respect to future market conditions or prices of residential product at the time the subject property or any competitive property is complete and ready for occupancy or with respect to any report, study, finding, recommendation or other information provided by Compass herein. Moreover, no warranty, express or implied, is made or should be assumed regarding the accuracy, adequacy, completeness, legality, reliability, merchantability or fitness for a particular purpose of any information, in part or whole, contained her