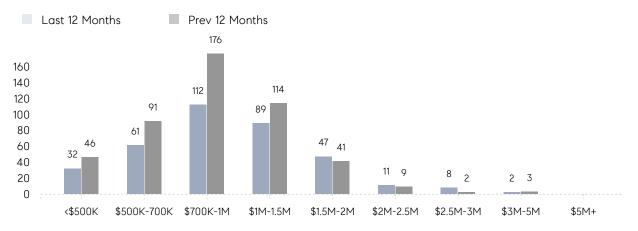

| 17          | 94%      |
|                | % OF ASKING PRICE  | 105%        | 108%        |          |
|                | AVERAGE SOLD PRICE | \$1,247,646 | \$1,205,696 | 3%       |
|                | # OF CONTRACTS     | 33          | 39          | -15%     |
|                | NEW LISTINGS       | 29          | 53          | -45%     |
| Condo/Co-op/TH | AVERAGE DOM        | 7           | 11          | -36%     |
|                | % OF ASKING PRICE  | 114%        | 115%        |          |
|                | AVERAGE SOLD PRICE | \$500,000   | \$575,000   | -13%     |
|                | # OF CONTRACTS     | 3           | 3           | 0%       |
|                | NEW LISTINGS       | 4           | 3           | 33%      |

# Westfield

#### MAY 2023

#### Monthly Inventory





### Contracts By Price Range

### Listings By Price Range



Sources: Garden State MLS, Hudson MLS, NJ MLS

COMPASS

 $\sim$   $\sim$   $\sim$   $\sim$   $\sim$ / / / / / / / //// | | | | | / ------

Compass makes no representations or warranties, express or implied, with respect to future market conditions or prices of residential product at the time the subject property or any competitive property is complete and ready for occupancy or with respect to any report, study, finding, recommendation or other information provided by Compass herein. Moreover, no warranty, express or implied, is made or should be assumed regarding the accuracy, adequacy, completeness, legality, reliability, merchantability or fitness for a particular purpose of any information, in part or whole, contained herei