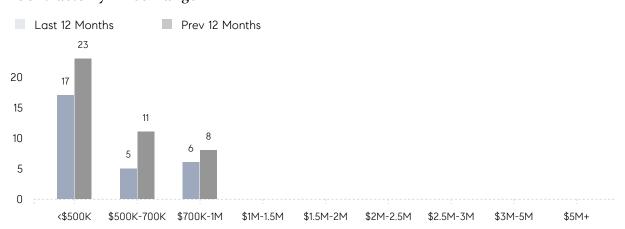

| 110%       |           |
|                | AVERAGE SOLD PRICE | \$537,500 | \$600,000  | -10%      |
|                | # OF CONTRACTS     | 2         | 0          | 0%        |
|                | NEW LISTINGS       | 1         | 3          | -67%      |
| Condo/Co-op/TH | AVERAGE DOM        | -         | -          | -         |
|                | % OF ASKING PRICE  | -         | -          |           |
|                | AVERAGE SOLD PRICE | -         | -          | -         |
|                | # OF CONTRACTS     | 0         | 0          | 0%        |
|                | NEW LISTINGS       | 0         | 0          | 0%        |
|                |                    |           |            |           |

# Wallington

MAY 2023

### Monthly Inventory



### Contracts By Price Range



### Listings By Price Range



# COMPASS



Compass makes no representations or warranties, express or implied, with respect to future market conditions or prices of residential product at the time the subject property or any competitive property is complete and ready for occupancy or with respect to any report, study, finding, recommendation or other information provided by Compass herein. Moreover, no warranty, express or implied, is made or should be assumed regarding the accuracy, adequacy, completeness, legality, reliability, merchantability or fitness for a particular purpose of any information, in part or whole, contained herein. All material is presented with the understanding that Compass shall not be deemed to provide legal, accounting or other professional services. This is no