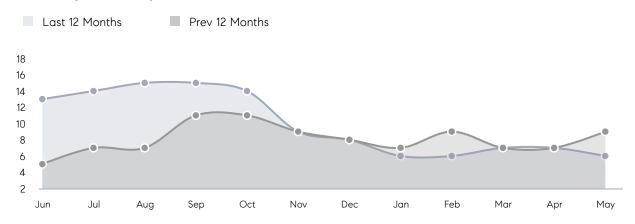

% OF ASKING PRICE  | 98%       | 110%       |           |
|                | AVERAGE SOLD PRICE | \$537,500 | \$600,000  | -10%      |
|                | # OF CONTRACTS     | 2         | 0          | 0%        |
|                | NEW LISTINGS       | 1         | 3          | -67%      |
| Condo/Co-op/TH | AVERAGE DOM        | -         | -          | -         |
|                | % OF ASKING PRICE  | -         | -          |           |
|                | AVERAGE SOLD PRICE | -         | -          | -         |
|                | # OF CONTRACTS     | 0         | 0          | 0%        |
|                | NEW LISTINGS       | 0         | 0          | 0%        |
|                |                    |           |            |           |

# Wallington

MAY 2023

### Monthly Inventory



### Contracts By Price Range



### Listings By Price Range



# COMPASS



Compass makes no representations or warranties, express or implied, with respect to future market conditions or prices of residential product at the time the subject property or any competitive property is complete and ready for occupancy or with respect to any report, study, finding, recommendation or other information provided by Compass herein. Moreover, no warranty, express or implied, is made or should be assumed regarding the accuracy, adequacy, completeness, legality, reliability, merchantability or fitness for a particular purpose of any information, in part or whole, contained herein. All material is presented with the understanding that Compass shall not be deemed to provide legal, accounting or other p