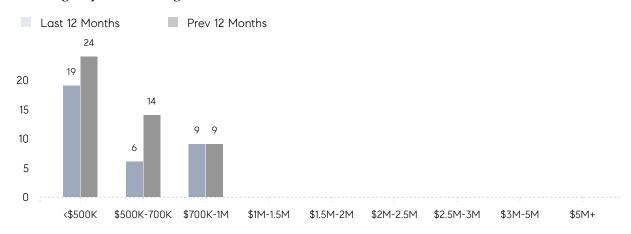

| AVERAGE SOLD PRICE | \$537,500 | \$600,000  | -10%      |
|                | # OF CONTRACTS     | 2         | 0          | 0%        |
|                | NEW LISTINGS       | 1         | 3          | -67%      |
| Condo/Co-op/TH | AVERAGE DOM        | -         | -          | -         |
|                | % OF ASKING PRICE  | -         | -          |           |
|                | AVERAGE SOLD PRICE | -         | -          | -         |
|                | # OF CONTRACTS     | 0         | 0          | 0%        |
|                | NEW LISTINGS       | 0         | 0          | 0%        |
|                |                    |           |            |           |

# Wallington

MAY 2023

### Monthly Inventory



### Contracts By Price Range



### Listings By Price Range



# COMPASS



Compass makes no representations or warranties, express or implied, with respect to future market conditions or prices of residential product at the time the subject property or any competitive property is complete and ready for occupancy or with respect to any report, study, finding, recommendation or other information provided by Compass herein. Moreover, no warranty, express or implied, is made or should be assumed regarding the accuracy, adequacy, completeness, legality, reliability, merchantability or fitness for a particular purpose of any information, in part or whole, contained herein. All material is presented with the understanding that Compass shall not be deemed to provide legal, accounting or other professional services. This is not intended to solicit the purch