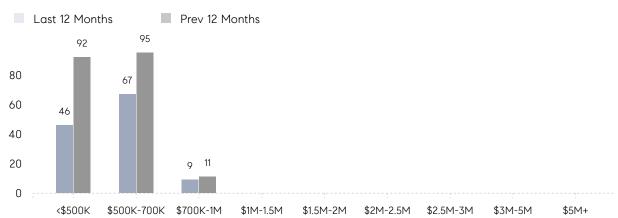

uses         | AVERAGE DOM        | 19        | 15        | 27%      |
|                | % OF ASKING PRICE  | 107%      | 108%      |          |
|                | AVERAGE SOLD PRICE | \$623,833 | \$513,875 | 21%      |
|                | # OF CONTRACTS     | 11        | 16        | -31%     |
|                | NEW LISTINGS       | 12        | 22        | -45%     |
| Condo/Co-op/TH | AVERAGE DOM        | 8         | -         | -        |
|                | % OF ASKING PRICE  | 102%      | -         |          |
|                | AVERAGE SOLD PRICE | \$590,333 | -         | -        |
|                | # OF CONTRACTS     | 5         | 2         | 150%     |
|                | NEW LISTINGS       | 5         | 0         | 0%       |

# Waldwick

#### MAY 2023

#### Monthly Inventory





#### Contracts By Price Range



### Listings By Price Range

COMPASS

 $\sim$   $\sim$   $\sim$   $\sim$   $\sim$ / / / / / / / //// | | | | | / ------

Compass makes no representations or warranties, express or implied, with respect to future market conditions or prices of residential product at the time the subject property or any competitive property is complete and ready for occupancy or with respect to any report, study, finding, recommendation or other information provided by Compass herein. Moreover, no warranty, express or implied, is made or should be assumed regarding the accuracy, adequacy, completeness, legality, reliability, merchantability or fitness for a particular purpose of any information, in part or whole, contained herein. All material is presented with the understa