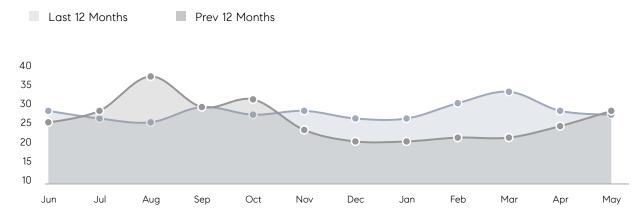

Houses         | AVERAGE DOM        | 19        | 15        | 27%      |
|                | % OF ASKING PRICE  | 107%      | 108%      |          |
|                | AVERAGE SOLD PRICE | \$623,833 | \$513,875 | 21%      |
|                | # OF CONTRACTS     | 11        | 16        | -31%     |
|                | NEW LISTINGS       | 12        | 22        | -45%     |
| Condo/Co-op/TH | AVERAGE DOM        | 8         | -         | -        |
|                | % OF ASKING PRICE  | 102%      | -         |          |
|                | AVERAGE SOLD PRICE | \$590,333 | -         | -        |
|                | # OF CONTRACTS     | 5         | 2         | 150%     |
|                | NEW LISTINGS       | 5         | 0         | 0%       |

# Waldwick

#### MAY 2023

#### Monthly Inventory





#### Contracts By Price Range



### Listings By Price Range

COMPASS

 $\sim$   $\sim$   $\sim$   $\sim$   $\sim$ / / / / / / / //// | | | | | / ------

Compass makes no representations or warranties, express or implied, with respect to future market conditions or prices of residential product at the time the subject property or any competitive property is complete and ready for occupancy or with respect to any report, study, finding, recommendation or other information provided by Compass herein. Moreover, no warranty, express or implied, is made or should be assumed regarding the accuracy, adequacy, completeness, legality, reliability, merchantability or fitness for a particular purpose of any information, in part or whole, contained herein. All material is presented with the unders