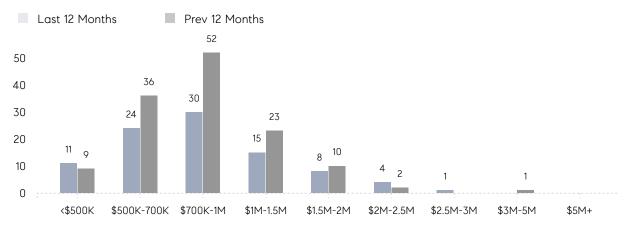

| 47        | 55          | -15%     |
|                | % OF ASKING PRICE  | 98%       | 103%        |          |
|                | AVERAGE SOLD PRICE | \$766,929 | \$1,033,650 | -26%     |
|                | # OF CONTRACTS     | 11        | 11          | 0%       |
|                | NEW LISTINGS       | 9         | 13          | -31%     |
| Condo/Co-op/TH | AVERAGE DOM        | 16        | -           | -        |
|                | % OF ASKING PRICE  | 105%      | -           |          |
|                | AVERAGE SOLD PRICE | \$815,800 | -           | -        |
|                | # OF CONTRACTS     | 0         | 2           | 0%       |
|                | NEW LISTINGS       | 0         | 3           | 0%       |

# Tewksbury Township

#### MAY 2023

#### Monthly Inventory





### Contracts By Price Range

### Listings By Price Range



COMPASS

 $\sim$   $\sim$   $\sim$   $\sim$   $\sim$ / / / / / / / //// | | | | | / ------

Compass makes no representations or warranties, express or implied, with respect to future market conditions or prices of residential product at the time the subject property or any competitive property is complete and ready for occupancy or with respect to any report, study, finding, recommendation or other information provided by Compass herein. Moreover, no warranty, express or implied, is made or should be assumed regarding the accuracy, adequacy, completeness, legality, reliability, merchantability or fitness for a particular purpose of any information, in part or whole, contained herein. All material is presented with the understan