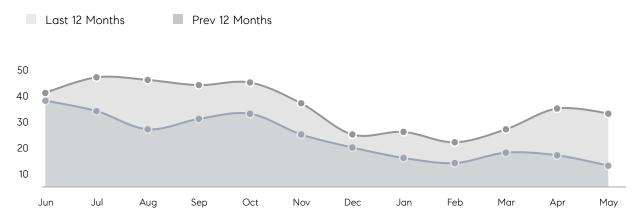

| 47        | 55          | -15%     |
|                | % OF ASKING PRICE  | 98%       | 103%        |          |
|                | AVERAGE SOLD PRICE | \$766,929 | \$1,033,650 | -26%     |
|                | # OF CONTRACTS     | 11        | 11          | 0%       |
|                | NEW LISTINGS       | 9         | 13          | -31%     |
| Condo/Co-op/TH | AVERAGE DOM        | 16        | -           | -        |
|                | % OF ASKING PRICE  | 105%      | -           |          |
|                | AVERAGE SOLD PRICE | \$815,800 | -           | -        |
|                | # OF CONTRACTS     | 0         | 2           | 0%       |
|                | NEW LISTINGS       | 0         | 3           | 0%       |

# Tewksbury Township

#### MAY 2023

#### Monthly Inventory





### Contracts By Price Range

### Listings By Price Range



COMPASS

 $\sim$   $\sim$   $\sim$   $\sim$   $\sim$ / / / / / / / //// | | | | | / ------

Compass makes no representations or warranties, express or implied, with respect to future market conditions or prices of residential product at the time the subject property or any competitive property is complete and ready for occupancy or with respect to any report, study, finding, recommendation or other information provided by Compass herein. Moreover, no warranty, express or implied, is made or should be assumed regarding the accuracy, adequacy, completeness, legality, reliability, merchantability or fitness for a particular purpose of any information, in part or whole, contained herein. All material is presented with the underst