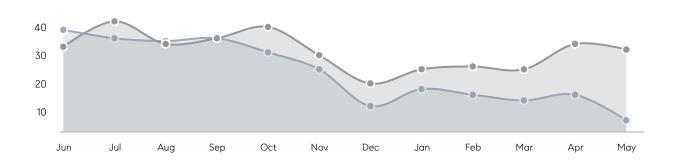

| % OF ASKING PRICE  | 103%      | 102%      |          |
|                | AVERAGE SOLD PRICE | \$683,553 | \$674,167 | 1%       |
|                | # OF CONTRACTS     | 15        | 19        | -21%     |
|                | NEW LISTINGS       | 10        | 21        | -52%     |
| Condo/Co-op/TH | AVERAGE DOM        | -         | 28        | -        |
|                | % OF ASKING PRICE  | -         | 100%      |          |
|                | AVERAGE SOLD PRICE | -         | \$229,233 | -        |
|                | # OF CONTRACTS     | 3         | 6         | -50%     |
|                | NEW LISTINGS       | 2         | 7         | -71%     |
|                |                    |           |           |          |

# Springfield

MAY 2023

### Monthly Inventory





### Contracts By Price Range



### Listings By Price Range



# COMPASS



Compass makes no representations or warranties, express or implied, with respect to future market conditions or prices of residential product at the time the subject property or any competitive property is complete and ready for occupancy or with respect to any report, study, finding, recommendation or other information provided by Compass herein. Moreover, no warranty, express or implied, is made or should be assumed regarding the accuracy, adequacy, completeness, legality, reliability, merchantability or fitness for a particular purpose of any information, in part or whole, contained herein. All material is presented with the understanding that Compass shall not be deemed to provide legal, accounting or other p