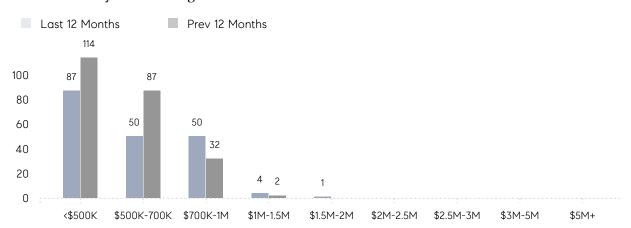

ICE  | 103%      | 102%      |          |
|                | AVERAGE SOLD PRICE | \$683,553 | \$674,167 | 1%       |
|                | # OF CONTRACTS     | 15        | 19        | -21%     |
|                | NEW LISTINGS       | 10        | 21        | -52%     |
| Condo/Co-op/TH | AVERAGE DOM        | -         | 28        | -        |
|                | % OF ASKING PRICE  | -         | 100%      |          |
|                | AVERAGE SOLD PRICE | -         | \$229,233 | -        |
|                | # OF CONTRACTS     | 3         | 6         | -50%     |
|                | NEW LISTINGS       | 2         | 7         | -71%     |
|                |                    |           |           |          |

# Springfield

MAY 2023

### Monthly Inventory





### Contracts By Price Range



### Listings By Price Range



# COMPASS



Compass makes no representations or warranties, express or implied, with respect to future market conditions or prices of residential product at the time the subject property or any competitive property is complete and ready for occupancy or with respect to any report, study, finding, recommendation or other information provided by Compass herein. Moreover, no warranty, express or implied, is made or should be assumed regarding the accuracy, adequacy, completeness, legality, reliability, merchantability or fitness for a particular purpose of any information, in part or whole, contained herein. All material is presented with the understanding that Compass shall not be deemed to provide legal, accounting or other professional services. This is no