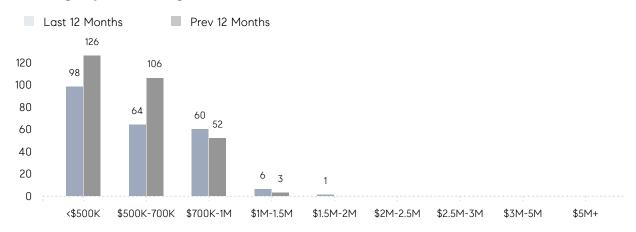

|
|                | AVERAGE SOLD PRICE | \$683,553 | \$674,167 | 1%       |
|                | # OF CONTRACTS     | 15        | 19        | -21%     |
|                | NEW LISTINGS       | 10        | 21        | -52%     |
| Condo/Co-op/TH | AVERAGE DOM        | -         | 28        | -        |
|                | % OF ASKING PRICE  | -         | 100%      |          |
|                | AVERAGE SOLD PRICE | -         | \$229,233 | -        |
|                | # OF CONTRACTS     | 3         | 6         | -50%     |
|                | NEW LISTINGS       | 2         | 7         | -71%     |
|                |                    |           |           |          |

# Springfield

MAY 2023

### Monthly Inventory





### Contracts By Price Range



### Listings By Price Range



# COMPASS



Compass makes no representations or warranties, express or implied, with respect to future market conditions or prices of residential product at the time the subject property or any competitive property is complete and ready for occupancy or with respect to any report, study, finding, recommendation or other information provided by Compass herein. Moreover, no warranty, express or implied, is made or should be assumed regarding the accuracy, adequacy, completeness, legality, reliability, merchantability or fitness for a particular purpose of any information, in part or whole, contained herein. All material is presented with the understanding that Compass shall not be deemed to provide legal, accounting or other professional services. This is not intended to solicit the purch