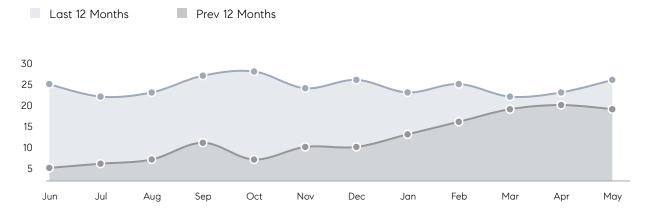

OF ASKING PRICE  | 105%       | 103%      |           |
|                | AVERAGE SOLD PRICE | \$507,500  | \$541,667 | -6%       |
|                | # OF CONTRACTS     | 5          | 8         | -37%      |
|                | NEW LISTINGS       | 7          | 9         | -22%      |
| Condo/Co-op/TH | AVERAGE DOM        | -          | 75        | -         |
|                | % OF ASKING PRICE  | -          | 90%       |           |
|                | AVERAGE SOLD PRICE | -          | \$390,000 | -         |
|                | # OF CONTRACTS     | 0          | 0         | 0%        |
|                | NEW LISTINGS       | 0          | 0         | 0%        |
|                |                    |            |           |           |

# Rochelle Park

MAY 2023

### Monthly Inventory



### Contracts By Price Range



### Listings By Price Range



# COMPASS



Compass makes no representations or warranties, express or implied, with respect to future market conditions or prices of residential product at the time the subject property or any competitive property is complete and ready for occupancy or with respect to any report, study, finding, recommendation or other information provided by Compass herein. Moreover, no warranty, express or implied, is made or should be assumed regarding the accuracy, adequacy, completeness, legality, reliability, merchantability or fitness for a particular purpose of any information, in part or whole, contained herein. All material is presented with the understanding that Compass shall not be deemed to provide legal, accounting or other p