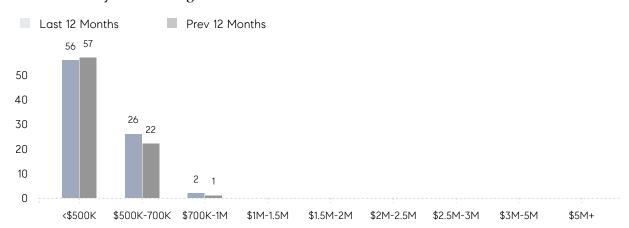

103%      |           |
|                | AVERAGE SOLD PRICE | \$507,500  | \$541,667 | -6%       |
|                | # OF CONTRACTS     | 5          | 8         | -37%      |
|                | NEW LISTINGS       | 7          | 9         | -22%      |
| Condo/Co-op/TH | AVERAGE DOM        | -          | 75        | -         |
|                | % OF ASKING PRICE  | -          | 90%       |           |
|                | AVERAGE SOLD PRICE | -          | \$390,000 | -         |
|                | # OF CONTRACTS     | 0          | 0         | 0%        |
|                | NEW LISTINGS       | 0          | 0         | 0%        |
|                |                    |            |           |           |

# Rochelle Park

MAY 2023

### Monthly Inventory



### Contracts By Price Range



### Listings By Price Range



# COMPASS



Compass makes no representations or warranties, express or implied, with respect to future market conditions or prices of residential product at the time the subject property or any competitive property is complete and ready for occupancy or with respect to any report, study, finding, recommendation or other information provided by Compass herein. Moreover, no warranty, express or implied, is made or should be assumed regarding the accuracy, adequacy, completeness, legality, reliability, merchantability or fitness for a particular purpose of any information, in part or whole, contained herein. All material is presented with the understanding that Compass shall not be deemed to provide legal, accounting or other professional services. This is no