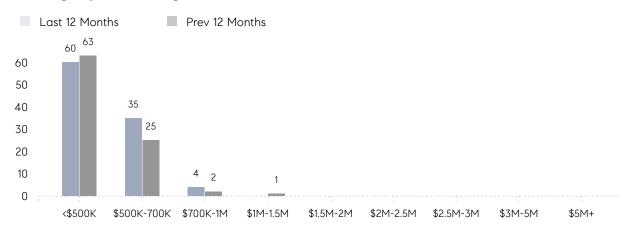

| AVERAGE SOLD PRICE | \$507,500  | \$541,667 | -6%       |
|                | # OF CONTRACTS     | 5          | 8         | -37%      |
|                | NEW LISTINGS       | 7          | 9         | -22%      |
| Condo/Co-op/TH | AVERAGE DOM        | -          | 75        | -         |
|                | % OF ASKING PRICE  | -          | 90%       |           |
|                | AVERAGE SOLD PRICE | -          | \$390,000 | -         |
|                | # OF CONTRACTS     | 0          | 0         | 0%        |
|                | NEW LISTINGS       | 0          | 0         | 0%        |
|                |                    |            |           |           |

# Rochelle Park

MAY 2023

### Monthly Inventory



### Contracts By Price Range



### Listings By Price Range



# COMPASS



Compass makes no representations or warranties, express or implied, with respect to future market conditions or prices of residential product at the time the subject property or any competitive property is complete and ready for occupancy or with respect to any report, study, finding, recommendation or other information provided by Compass herein. Moreover, no warranty, express or implied, is made or should be assumed regarding the accuracy, adequacy, completeness, legality, reliability, merchantability or fitness for a particular purpose of any information, in part or whole, contained herein. All material is presented with the understanding that Compass shall not be deemed to provide legal, accounting or other professional services. This is not intended to solicit the purch