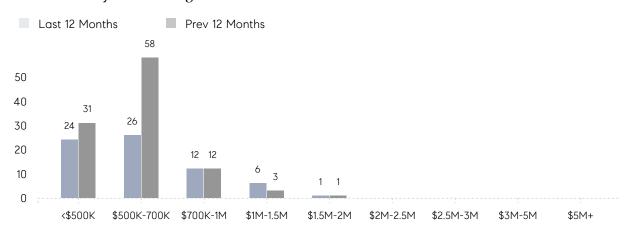

PRICE  | -         | 101%      |          |
|                | AVERAGE SOLD PRICE | -         | \$695,000 | -        |
|                | # OF CONTRACTS     | 4         | 6         | -33%     |
|                | NEW LISTINGS       | 4         | 9         | -56%     |
| Condo/Co-op/TH | AVERAGE DOM        | 93        | -         | -        |
|                | % OF ASKING PRICE  | 92%       | -         |          |
|                | AVERAGE SOLD PRICE | \$425,000 | -         | -        |
|                | # OF CONTRACTS     | 1         | 2         | -50%     |
|                | NEW LISTINGS       | 1         | 1         | 0%       |
|                |                    |           |           |          |

# Ridgefield

MAY 2023

### Monthly Inventory



### Contracts By Price Range



### Listings By Price Range



# COMPASS



Compass makes no representations or warranties, express or implied, with respect to future market conditions or prices of residential product at the time the subject property or any competitive property is complete and ready for occupancy or with respect to any report, study, finding, recommendation or other information provided by Compass herein. Moreover, no warranty, express or implied, is made or should be assumed regarding the accuracy, adequacy, completeness, legality, reliability, merchantability or fitness for a particular purpose of any information, in part or whole, contained herein. All material is presented with the understanding that Compass shall not be deemed to provide legal, accounting or other professional services. This is no