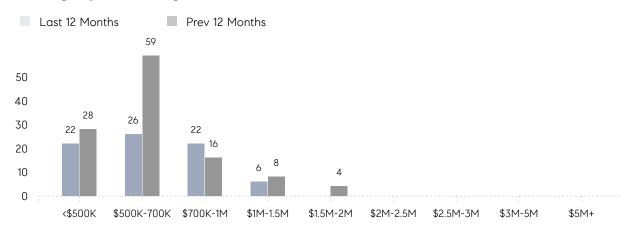

|          |
|                | AVERAGE SOLD PRICE | -         | \$695,000 | -        |
|                | # OF CONTRACTS     | 4         | 6         | -33%     |
|                | NEW LISTINGS       | 4         | 9         | -56%     |
| Condo/Co-op/TH | AVERAGE DOM        | 93        | -         | -        |
|                | % OF ASKING PRICE  | 92%       | -         |          |
|                | AVERAGE SOLD PRICE | \$425,000 | -         | -        |
|                | # OF CONTRACTS     | 1         | 2         | -50%     |
|                | NEW LISTINGS       | 1         | 1         | 0%       |
|                |                    |           |           |          |

# Ridgefield

MAY 2023

### Monthly Inventory



### Contracts By Price Range



### Listings By Price Range



# COMPASS



Compass makes no representations or warranties, express or implied, with respect to future market conditions or prices of residential product at the time the subject property or any competitive property is complete and ready for occupancy or with respect to any report, study, finding, recommendation or other information provided by Compass herein. Moreover, no warranty, express or implied, is made or should be assumed regarding the accuracy, adequacy, completeness, legality, reliability, merchantability or fitness for a particular purpose of any information, in part or whole, contained herein. All material is presented with the understanding that Compass shall not be deemed to provide legal, accounting or other professional services. This is not intended to solicit the purch