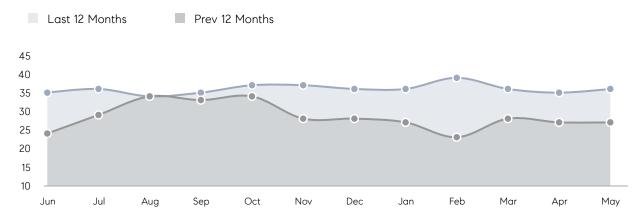

|
|                | % OF ASKING PRICE  | -         | 101%      |          |
|                | AVERAGE SOLD PRICE | -         | \$695,000 | -        |
|                | # OF CONTRACTS     | 4         | 6         | -33%     |
|                | NEW LISTINGS       | 4         | 9         | -56%     |
| Condo/Co-op/TH | AVERAGE DOM        | 93        | -         | -        |
|                | % OF ASKING PRICE  | 92%       | -         |          |
|                | AVERAGE SOLD PRICE | \$425,000 | -         | -        |
|                | # OF CONTRACTS     | 1         | 2         | -50%     |
|                | NEW LISTINGS       | 1         | 1         | 0%       |
|                |                    |           |           |          |

# Ridgefield

MAY 2023

### Monthly Inventory



### Contracts By Price Range



### Listings By Price Range



# COMPASS



Compass makes no representations or warranties, express or implied, with respect to future market conditions or prices of residential product at the time the subject property or any competitive property is complete and ready for occupancy or with respect to any report, study, finding, recommendation or other information provided by Compass herein. Moreover, no warranty, express or implied, is made or should be assumed regarding the accuracy, adequacy, completeness, legality, reliability, merchantability or fitness for a particular purpose of any information, in part or whole, contained herein. All material is presented with the understanding that Compass shall not be deemed to provide legal, accounting or other p