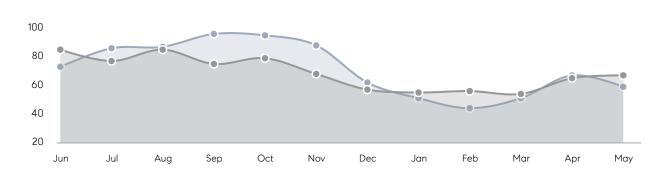

|                | % OF ASKING PRICE  | 101%      | 103%      |          |
|                | AVERAGE SOLD PRICE | \$387,528 | \$398,382 | -3%      |
|                | # OF CONTRACTS     | 27        | 21        | 29%      |
|                | NEW LISTINGS       | 26        | 35        | -26%     |
| Condo/Co-op/TH | AVERAGE DOM        | -         | -         | -        |
|                | % OF ASKING PRICE  | -         | -         |          |
|                | AVERAGE SOLD PRICE | -         | -         | -        |
|                | # OF CONTRACTS     | 1         | 1         | 0%       |
|                | NEW LISTINGS       | 0         | 4         | 0%       |
|                |                    |           |           |          |

# Plainfield

MAY 2023

### Monthly Inventory





### Contracts By Price Range



### Listings By Price Range



# COMPASS



Compass makes no representations or warranties, express or implied, with respect to future market conditions or prices of residential product at the time the subject property or any competitive property is complete and ready for occupancy or with respect to any report, study, finding, recommendation or other information provided by Compass herein. Moreover, no warranty, express or implied, is made or should be assumed regarding the accuracy, adequacy, completeness, legality, reliability, merchantability or fitness for a particular purpose of any information, in part or whole, contained herein. All material is presented with the understanding that Compass shall not be deemed to provide legal, accounting or other p