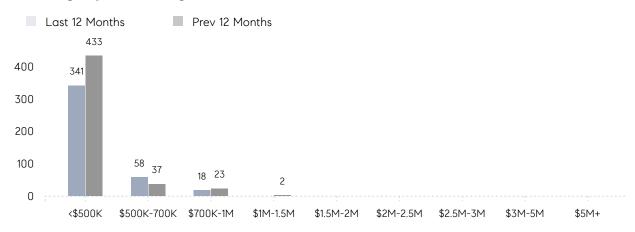

|
|                | AVERAGE SOLD PRICE | \$387,528 | \$398,382 | -3%      |
|                | # OF CONTRACTS     | 27        | 21        | 29%      |
|                | NEW LISTINGS       | 26        | 35        | -26%     |
| Condo/Co-op/TH | AVERAGE DOM        | -         | -         | -        |
|                | % OF ASKING PRICE  | -         | -         |          |
|                | AVERAGE SOLD PRICE | -         | -         | -        |
|                | # OF CONTRACTS     | 1         | 1         | 0%       |
|                | NEW LISTINGS       | 0         | 4         | 0%       |
|                |                    |           |           |          |

# Plainfield

MAY 2023

### Monthly Inventory





### Contracts By Price Range



### Listings By Price Range



# COMPASS



Compass makes no representations or warranties, express or implied, with respect to future market conditions or prices of residential product at the time the subject property or any competitive property is complete and ready for occupancy or with respect to any report, study, finding, recommendation or other information provided by Compass herein. Moreover, no warranty, express or implied, is made or should be assumed regarding the accuracy, adequacy, completeness, legality, reliability, merchantability or fitness for a particular purpose of any information, in part or whole, contained herein. All material is presented with the understanding that Compass shall not be deemed to provide legal, accounting or other professional services. This is not intended to solicit the purch