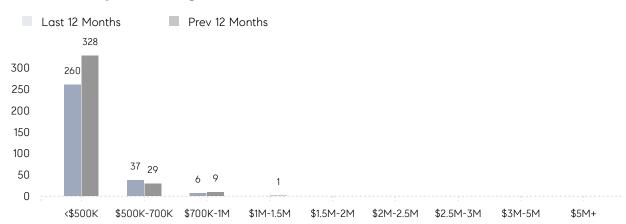

RICE  | 101%      | 103%      |          |
|                | AVERAGE SOLD PRICE | \$387,528 | \$398,382 | -3%      |
|                | # OF CONTRACTS     | 27        | 21        | 29%      |
|                | NEW LISTINGS       | 26        | 35        | -26%     |
| Condo/Co-op/TH | AVERAGE DOM        | -         | -         | -        |
|                | % OF ASKING PRICE  | -         | -         |          |
|                | AVERAGE SOLD PRICE | -         | -         | -        |
|                | # OF CONTRACTS     | 1         | 1         | 0%       |
|                | NEW LISTINGS       | 0         | 4         | 0%       |
|                |                    |           |           |          |

# Plainfield

MAY 2023

### Monthly Inventory





### Contracts By Price Range



### Listings By Price Range



# COMPASS



Compass makes no representations or warranties, express or implied, with respect to future market conditions or prices of residential product at the time the subject property or any competitive property is complete and ready for occupancy or with respect to any report, study, finding, recommendation or other information provided by Compass herein. Moreover, no warranty, express or implied, is made or should be assumed regarding the accuracy, adequacy, completeness, legality, reliability, merchantability or fitness for a particular purpose of any information, in part or whole, contained herein. All material is presented with the understanding that Compass shall not be deemed to provide legal, accounting or other professional services. This is no