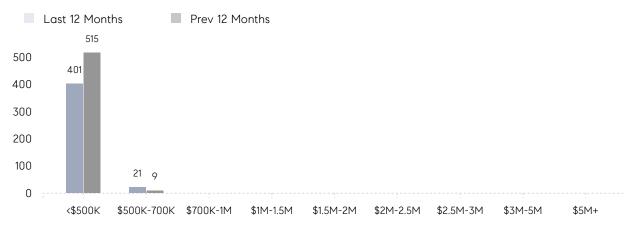

| 75        | 46        | 63%      |
|                | % OF ASKING PRICE  | 99%       | 103%      |          |
|                | AVERAGE SOLD PRICE | \$384,118 | \$348,529 | 10%      |
|                | # OF CONTRACTS     | 16        | 31        | -48%     |
|                | NEW LISTINGS       | 23        | 42        | -45%     |
| Condo/Co-op/TH | AVERAGE DOM        | 33        | 76        | -57%     |
|                | % OF ASKING PRICE  | 100%      | 102%      |          |
|                | AVERAGE SOLD PRICE | \$119,333 | \$167,700 | -29%     |
|                | # OF CONTRACTS     | 7         | 8         | -12%     |
|                | NEW LISTINGS       | 8         | 16        | -50%     |

## Paterson

#### MAY 2023

#### Monthly Inventory



### Contracts By Price Range



### Listings By Price Range



COMPASS

 $\sim$   $\sim$   $\sim$   $\sim$   $\sim$ / / / / / / / //// | | | | | / ------

Compass makes no representations or warranties, express or implied, with respect to future market conditions or prices of residential product at the time the subject property or any competitive property is complete and ready for occupancy or with respect to any report, study, finding, recommendation or other information provided by Compass herein. Moreover, no warranty, express or implied, is made or should be assumed regarding the accuracy, adequacy, completeness, legality, reliability, merchantability or fitness for a particular purpose of any information, in part or whole, contained herein. All material is presented with the understanding that Compass shall not be