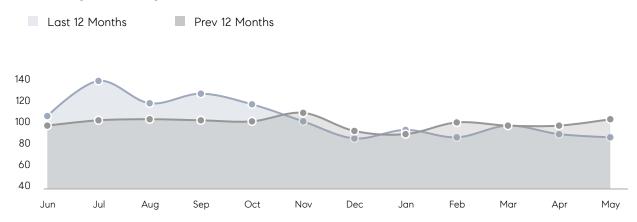

ouses         | AVERAGE DOM        | 75        | 46        | 63%      |
|                | % OF ASKING PRICE  | 99%       | 103%      |          |
|                | AVERAGE SOLD PRICE | \$384,118 | \$348,529 | 10%      |
|                | # OF CONTRACTS     | 16        | 31        | -48%     |
|                | NEW LISTINGS       | 23        | 42        | -45%     |
| Condo/Co-op/TH | AVERAGE DOM        | 33        | 76        | -57%     |
|                | % OF ASKING PRICE  | 100%      | 102%      |          |
|                | AVERAGE SOLD PRICE | \$119,333 | \$167,700 | -29%     |
|                | # OF CONTRACTS     | 7         | 8         | -12%     |
|                | NEW LISTINGS       | 8         | 16        | -50%     |

## Paterson

#### MAY 2023

#### Monthly Inventory



### Contracts By Price Range



### Listings By Price Range



COMPASS

 $\sim$   $\sim$   $\sim$   $\sim$   $\sim$ / / / / / / / //// | | | | | / ------

Compass makes no representations or warranties, express or implied, with respect to future market conditions or prices of residential product at the time the subject property or any competitive property is complete and ready for occupancy or with respect to any report, study, finding, recommendation or other information provided by Compass herein. Moreover, no warranty, express or implied, is made or should be assumed regarding the accuracy, adequacy, completeness, legality, reliability, merchantability or fitness for a particular purpose of any information, in part or whole, contained herein. All material is presented with the underst