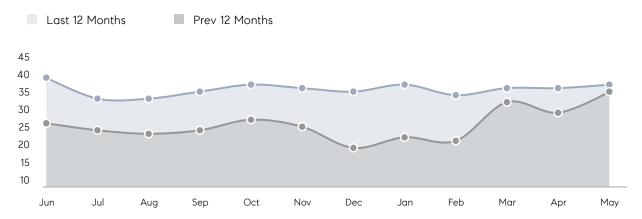

|
|                | % OF ASKING PRICE  | 102%      | 101%      |          |
|                | AVERAGE SOLD PRICE | \$841,550 | \$715,938 | 18%      |
|                | # OF CONTRACTS     | 11        | 7         | 57%      |
|                | NEW LISTINGS       | 13        | 10        | 30%      |
| Condo/Co-op/TH | AVERAGE DOM        | -         | 10        | -        |
|                | % OF ASKING PRICE  | -         | 104%      |          |
|                | AVERAGE SOLD PRICE | -         | \$774,000 | -        |
|                | # OF CONTRACTS     | 2         | 3         | -33%     |
|                | NEW LISTINGS       | 3         | 6         | -50%     |
|                |                    |           |           |          |

# Park Ridge

MAY 2023

### Monthly Inventory



### Contracts By Price Range



### Listings By Price Range



# COMPASS



Compass makes no representations or warranties, express or implied, with respect to future market conditions or prices of residential product at the time the subject property or any competitive property is complete and ready for occupancy or with respect to any report, study, finding, recommendation or other information provided by Compass herein. Moreover, no warranty, express or implied, is made or should be assumed regarding the accuracy, adequacy, completeness, legality, reliability, merchantability or fitness for a particular purpose of any information, in part or whole, contained herein. All material is presented with the understanding that Compass shall not be deemed to provide legal, accounting or other p