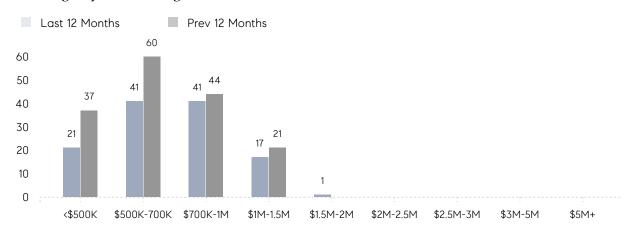

|          |
|                | AVERAGE SOLD PRICE | \$841,550 | \$715,938 | 18%      |
|                | # OF CONTRACTS     | 11        | 7         | 57%      |
|                | NEW LISTINGS       | 13        | 10        | 30%      |
| Condo/Co-op/TH | AVERAGE DOM        | -         | 10        | -        |
|                | % OF ASKING PRICE  | -         | 104%      |          |
|                | AVERAGE SOLD PRICE | -         | \$774,000 | -        |
|                | # OF CONTRACTS     | 2         | 3         | -33%     |
|                | NEW LISTINGS       | 3         | 6         | -50%     |
|                |                    |           |           |          |

# Park Ridge

MAY 2023

### Monthly Inventory



### Contracts By Price Range



### Listings By Price Range



# COMPASS



Compass makes no representations or warranties, express or implied, with respect to future market conditions or prices of residential product at the time the subject property or any competitive property is complete and ready for occupancy or with respect to any report, study, finding, recommendation or other information provided by Compass herein. Moreover, no warranty, express or implied, is made or should be assumed regarding the accuracy, adequacy, completeness, legality, reliability, merchantability or fitness for a particular purpose of any information, in part or whole, contained herein. All material is presented with the understanding that Compass shall not be deemed to provide legal, accounting or other professional services. This is not intended to solicit the purch