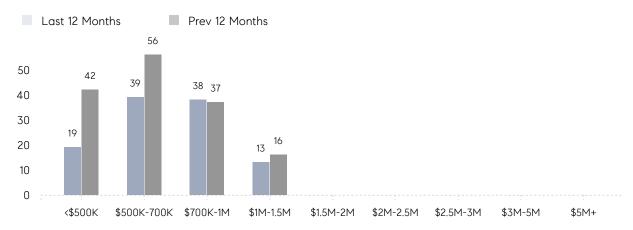

PRICE  | 102%      | 101%      |          |
|                | AVERAGE SOLD PRICE | \$841,550 | \$715,938 | 18%      |
|                | # OF CONTRACTS     | 11        | 7         | 57%      |
|                | NEW LISTINGS       | 13        | 10        | 30%      |
| Condo/Co-op/TH | AVERAGE DOM        | -         | 10        | -        |
|                | % OF ASKING PRICE  | -         | 104%      |          |
|                | AVERAGE SOLD PRICE | -         | \$774,000 | -        |
|                | # OF CONTRACTS     | 2         | 3         | -33%     |
|                | NEW LISTINGS       | 3         | 6         | -50%     |
|                |                    |           |           |          |

# Park Ridge

MAY 2023

### Monthly Inventory



### Contracts By Price Range



### Listings By Price Range



# COMPASS



Compass makes no representations or warranties, express or implied, with respect to future market conditions or prices of residential product at the time the subject property or any competitive property is complete and ready for occupancy or with respect to any report, study, finding, recommendation or other information provided by Compass herein. Moreover, no warranty, express or implied, is made or should be assumed regarding the accuracy, adequacy, completeness, legality, reliability, merchantability or fitness for a particular purpose of any information, in part or whole, contained herein. All material is presented with the understanding that Compass shall not be deemed to provide legal, accounting or other professional services. This is no