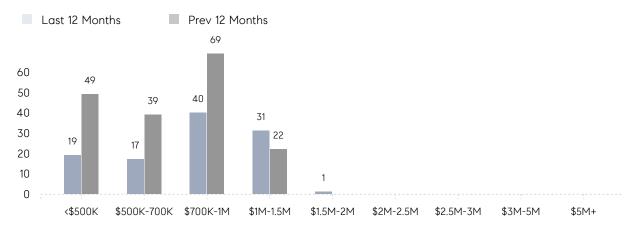

E DOM        | -         | 26          | -        |
|                | % OF ASKING PRICE  | -         | 101%        |          |
|                | AVERAGE SOLD PRICE | -         | \$430,000   | -        |
|                | # OF CONTRACTS     | 2         | 3           | -33%     |
|                | NEW LISTINGS       | 5         | 2           | 150%     |
| Condo/Co-op/TH | AVERAGE DOM        | 32        | 41          | -22%     |
|                | % OF ASKING PRICE  | 99%       | 97%         |          |
|                | AVERAGE SOLD PRICE | \$701,800 | \$1,003,250 | -30%     |
|                | # OF CONTRACTS     | 9         | 9           | 0%       |
|                | NEW LISTINGS       | 10        | 4           | 150%     |

# Palisades Park

MAY 2023

#### Monthly Inventory





#### Contracts By Price Range

#### Listings By Price Range



COMPASS

 $\sim$   $\sim$   $\sim$   $\sim$   $\sim$ / / / / / / / //// | | | | | / ------

Compass makes no representations or warranties, express or implied, with respect to future market conditions or prices of residential product at the time the subject property or any competitive property is complete and ready for occupancy or with respect to any report, study, finding, recommendation or other information provided by Compass herein. Moreover, no warranty, express or implied, is made or should be assumed regarding the accuracy, adequacy, completeness, legality, reliability, merchantability or fitness for a particular purpose of any information, in part or whole, contained herein. All material is presented with the underst