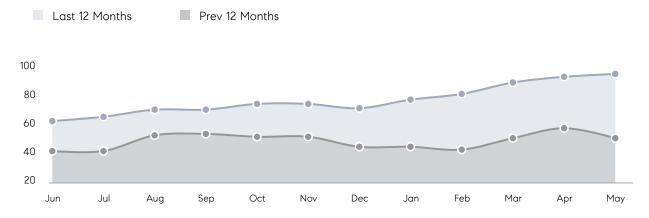

AGE DOM        | -         | 26          | -        |
|                | % OF ASKING PRICE  | -         | 101%        |          |
|                | AVERAGE SOLD PRICE | -         | \$430,000   | -        |
|                | # OF CONTRACTS     | 2         | 3           | -33%     |
|                | NEW LISTINGS       | 5         | 2           | 150%     |
| Condo/Co-op/TH | AVERAGE DOM        | 32        | 41          | -22%     |
|                | % OF ASKING PRICE  | 99%       | 97%         |          |
|                | AVERAGE SOLD PRICE | \$701,800 | \$1,003,250 | -30%     |
|                | # OF CONTRACTS     | 9         | 9           | 0%       |
|                | NEW LISTINGS       | 10        | 4           | 150%     |

# Palisades Park

MAY 2023

#### Monthly Inventory





#### Contracts By Price Range

#### Listings By Price Range



COMPASS

 $\sim$   $\sim$   $\sim$   $\sim$   $\sim$ / / / / / / / //// | | | | | / ------

Compass makes no representations or warranties, express or implied, with respect to future market conditions or prices of residential product at the time the subject property or any competitive property is complete and ready for occupancy or with respect to any report, study, finding, recommendation or other information provided by Compass herein. Moreover, no warranty, express or implied, is made or should be assumed regarding the accuracy, adequacy, completeness, legality, reliability, merchantability or fitness for a particular purpose of any information, in part or whole, contained herein. All material is presented with the under