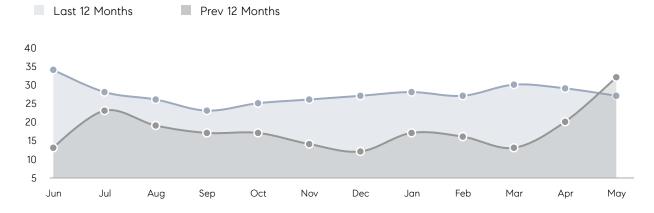

Houses         | AVERAGE DOM        | 20        | 16        | 25%      |
|                | % OF ASKING PRICE  | 104%      | 108%      |          |
|                | AVERAGE SOLD PRICE | \$718,200 | \$685,500 | 5%       |
|                | # OF CONTRACTS     | 9         | 9         | 0%       |
|                | NEW LISTINGS       | 7         | 20        | -65%     |
| Condo/Co-op/TH | AVERAGE DOM        | -         | -         | -        |
|                | % OF ASKING PRICE  | -         | -         |          |
|                | AVERAGE SOLD PRICE | -         | -         | -        |
|                | # OF CONTRACTS     | 0         | 0         | 0%       |
|                | NEW LISTINGS       | 0         | 0         | 0%       |

# Oradell

#### MAY 2023

#### Monthly Inventory





### Contracts By Price Range

### Listings By Price Range



COMPASS

 $\sim$   $\sim$   $\sim$   $\sim$   $\sim$ / / / / / / / //// | | | | | / ------

Compass makes no representations or warranties, express or implied, with respect to future market conditions or prices of residential product at the time the subject property or any competitive property is complete and ready for occupancy or with respect to any report, study, finding, recommendation or other information provided by Compass herein. Moreover, no warranty, express or implied, is made or should be assumed regarding the accuracy, adequacy, completeness, legality, reliability, merchantability or fitness for a particular purpose of any information, in part or whole, contained herein. All material is presented with the underst