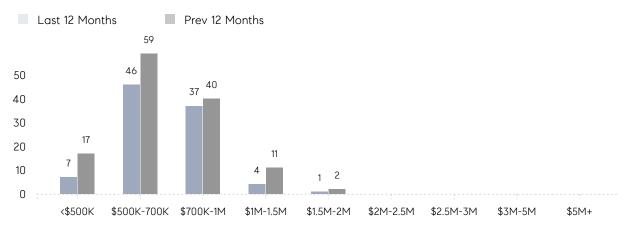

ouses         | AVERAGE DOM        | 20        | 16        | 25%      |
|                | % OF ASKING PRICE  | 104%      | 108%      |          |
|                | AVERAGE SOLD PRICE | \$718,200 | \$685,500 | 5%       |
|                | # OF CONTRACTS     | 9         | 9         | 0%       |
|                | NEW LISTINGS       | 7         | 20        | -65%     |
| Condo/Co-op/TH | AVERAGE DOM        | -         | -         | -        |
|                | % OF ASKING PRICE  | -         | -         |          |
|                | AVERAGE SOLD PRICE | -         | -         | -        |
|                | # OF CONTRACTS     | 0         | 0         | 0%       |
|                | NEW LISTINGS       | 0         | 0         | 0%       |

# Oradell

#### MAY 2023

#### Monthly Inventory





### Contracts By Price Range

### Listings By Price Range



COMPASS

 $\sim$   $\sim$   $\sim$   $\sim$   $\sim$ / / / / / / / //// | | | | | / ------

Compass makes no representations or warranties, express or implied, with respect to future market conditions or prices of residential product at the time the subject property or any competitive property is complete and ready for occupancy or with respect to any report, study, finding, recommendation or other information provided by Compass herein. Moreover, no warranty, express or implied, is made or should be assumed regarding the accuracy, adequacy, completeness, legality, reliability, merchantability or fitness for a particular purpose of any information, in part or whole, contained herein. All material is presented with the understan