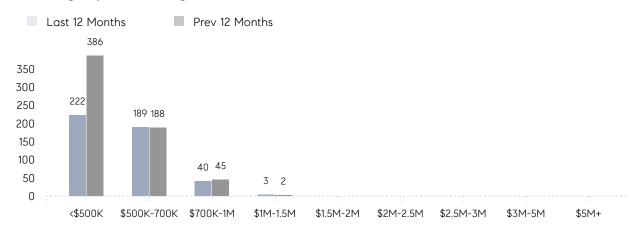

|          |
|                | AVERAGE SOLD PRICE | \$559,034 | \$570,029 | -2%      |
|                | # OF CONTRACTS     | 30        | 23        | 30%      |
|                | NEW LISTINGS       | 25        | 34        | -26%     |
| Condo/Co-op/TH | AVERAGE DOM        | 14        | 40        | -65%     |
|                | % OF ASKING PRICE  | 108%      | 104%      |          |
|                | AVERAGE SOLD PRICE | \$382,500 | \$279,182 | 37%      |
|                | # OF CONTRACTS     | 13        | 10        | 30%      |
|                | NEW LISTINGS       | 6         | 12        | -50%     |
|                |                    |           |           |          |

# Nutley

MAY 2023

### Monthly Inventory



### Contracts By Price Range



### Listings By Price Range



# COMPASS



Compass makes no representations or warranties, express or implied, with respect to future market conditions or prices of residential product at the time the subject property or any competitive property is complete and ready for occupancy or with respect to any report, study, finding, recommendation or other information provided by Compass herein. Moreover, no warranty, express or implied, is made or should be assumed regarding the accuracy, adequacy, completeness, legality, reliability, merchantability or fitness for a particular purpose of any information, in part or whole, contained herein. All material is presented with the understanding that Compass shall not be deemed to provide legal, accounting or other professional services. This is not intended to solicit the purch