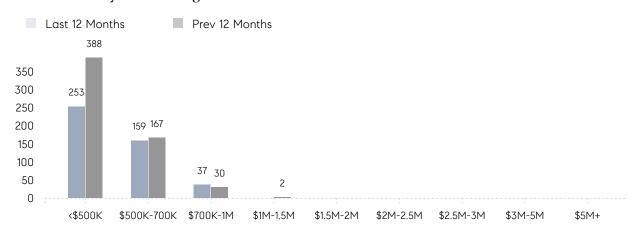

KING PRICE  | 106%      | 108%      |          |
|                | AVERAGE SOLD PRICE | \$559,034 | \$570,029 | -2%      |
|                | # OF CONTRACTS     | 30        | 23        | 30%      |
|                | NEW LISTINGS       | 25        | 34        | -26%     |
| Condo/Co-op/TH | AVERAGE DOM        | 14        | 40        | -65%     |
|                | % OF ASKING PRICE  | 108%      | 104%      |          |
|                | AVERAGE SOLD PRICE | \$382,500 | \$279,182 | 37%      |
|                | # OF CONTRACTS     | 13        | 10        | 30%      |
|                | NEW LISTINGS       | 6         | 12        | -50%     |
|                |                    |           |           |          |

# Nutley

MAY 2023

### Monthly Inventory



### Contracts By Price Range



### Listings By Price Range



# COMPASS



Compass makes no representations or warranties, express or implied, with respect to future market conditions or prices of residential product at the time the subject property or any competitive property is complete and ready for occupancy or with respect to any report, study, finding, recommendation or other information provided by Compass herein. Moreover, no warranty, express or implied, is made or should be assumed regarding the accuracy, adequacy, completeness, legality, reliability, merchantability or fitness for a particular purpose of any information, in part or whole, contained herein. All material is presented with the understanding that Compass shall not be deemed to provide legal, accounting or other professional services. This is no