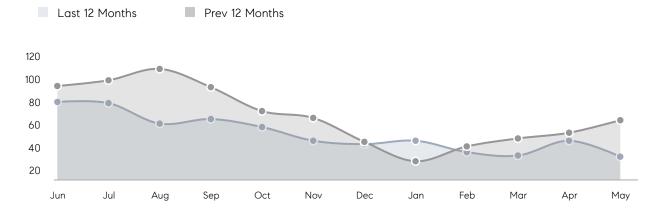

|
|                | % OF ASKING PRICE  | 106%      | 108%      |          |
|                | AVERAGE SOLD PRICE | \$559,034 | \$570,029 | -2%      |
|                | # OF CONTRACTS     | 30        | 23        | 30%      |
|                | NEW LISTINGS       | 25        | 34        | -26%     |
| Condo/Co-op/TH | AVERAGE DOM        | 14        | 40        | -65%     |
|                | % OF ASKING PRICE  | 108%      | 104%      |          |
|                | AVERAGE SOLD PRICE | \$382,500 | \$279,182 | 37%      |
|                | # OF CONTRACTS     | 13        | 10        | 30%      |
|                | NEW LISTINGS       | 6         | 12        | -50%     |
|                |                    |           |           |          |

# Nutley

MAY 2023

### Monthly Inventory



### Contracts By Price Range



### Listings By Price Range



# COMPASS



Compass makes no representations or warranties, express or implied, with respect to future market conditions or prices of residential product at the time the subject property or any competitive property is complete and ready for occupancy or with respect to any report, study, finding, recommendation or other information provided by Compass herein. Moreover, no warranty, express or implied, is made or should be assumed regarding the accuracy, adequacy, completeness, legality, reliability, merchantability or fitness for a particular purpose of any information, in part or whole, contained herein. All material is presented with the understanding that Compass shall not be deemed to provide legal, accounting or other p