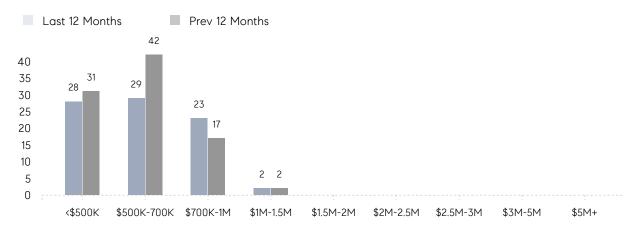

RICE  | 104%      | 94%       |          |
|                | AVERAGE SOLD PRICE | \$577,667 | \$589,250 | -2%      |
|                | # OF CONTRACTS     | 10        | 8         | 25%      |
|                | NEW LISTINGS       | 7         | 11        | -36%     |
| Condo/Co-op/TH | AVERAGE DOM        | 7         | 28        | -75%     |
|                | % OF ASKING PRICE  | 110%      | 100%      |          |
|                | AVERAGE SOLD PRICE | \$293,000 | \$250,000 | 17%      |
|                | # OF CONTRACTS     | 0         | 0         | 0%       |
|                | NEW LISTINGS       | 0         | 0         | 0%       |
|                |                    |           |           |          |

# Midland Park

MAY 2023

### Monthly Inventory



### Contracts By Price Range



### Listings By Price Range



# COMPASS



Compass makes no representations or warranties, express or implied, with respect to future market conditions or prices of residential product at the time the subject property or any competitive property is complete and ready for occupancy or with respect to any report, study, finding, recommendation or other information provided by Compass herein. Moreover, no warranty, express or implied, is made or should be assumed regarding the accuracy, adequacy, completeness, legality, reliability, merchantability or fitness for a particular purpose of any information, in part or whole, contained herein. All material is presented with the understanding that Compass shall not be deemed to provide legal, accounting or other professional services. This is no