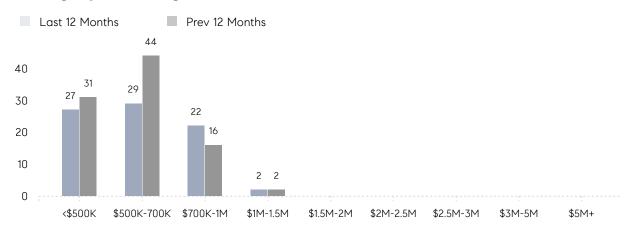

|
|                | AVERAGE SOLD PRICE | \$577,667 | \$589,250 | -2%      |
|                | # OF CONTRACTS     | 10        | 8         | 25%      |
|                | NEW LISTINGS       | 7         | 11        | -36%     |
| Condo/Co-op/TH | AVERAGE DOM        | 7         | 28        | -75%     |
|                | % OF ASKING PRICE  | 110%      | 100%      |          |
|                | AVERAGE SOLD PRICE | \$293,000 | \$250,000 | 17%      |
|                | # OF CONTRACTS     | 0         | 0         | 0%       |
|                | NEW LISTINGS       | 0         | 0         | 0%       |
|                |                    |           |           |          |

# Midland Park

MAY 2023

### Monthly Inventory



### Contracts By Price Range



### Listings By Price Range



# COMPASS



Compass makes no representations or warranties, express or implied, with respect to future market conditions or prices of residential product at the time the subject property or any competitive property is complete and ready for occupancy or with respect to any report, study, finding, recommendation or other information provided by Compass herein. Moreover, no warranty, express or implied, is made or should be assumed regarding the accuracy, adequacy, completeness, legality, reliability, merchantability or fitness for a particular purpose of any information, in part or whole, contained herein. All material is presented with the understanding that Compass shall not be deemed to provide legal, accounting or other professional services. This is not intended to solicit the purch