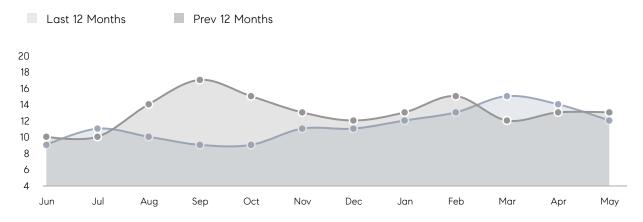

|                | % OF ASKING PRICE  | 104%      | 94%       |          |
|                | AVERAGE SOLD PRICE | \$577,667 | \$589,250 | -2%      |
|                | # OF CONTRACTS     | 10        | 8         | 25%      |
|                | NEW LISTINGS       | 7         | 11        | -36%     |
| Condo/Co-op/TH | AVERAGE DOM        | 7         | 28        | -75%     |
|                | % OF ASKING PRICE  | 110%      | 100%      |          |
|                | AVERAGE SOLD PRICE | \$293,000 | \$250,000 | 17%      |
|                | # OF CONTRACTS     | 0         | 0         | 0%       |
|                | NEW LISTINGS       | 0         | 0         | 0%       |
|                |                    |           |           |          |

# Midland Park

MAY 2023

### Monthly Inventory



### Contracts By Price Range



### Listings By Price Range



# COMPASS



Compass makes no representations or warranties, express or implied, with respect to future market conditions or prices of residential product at the time the subject property or any competitive property is complete and ready for occupancy or with respect to any report, study, finding, recommendation or other information provided by Compass herein. Moreover, no warranty, express or implied, is made or should be assumed regarding the accuracy, adequacy, completeness, legality, reliability, merchantability or fitness for a particular purpose of any information, in part or whole, contained herein. All material is presented with the understanding that Compass shall not be deemed to provide legal, accounting or other p