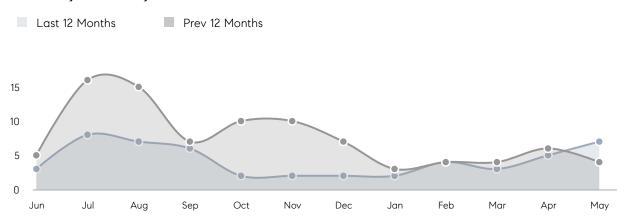

ses         | AVERAGE DOM        | 14        | 12        | 17%      |
|                | % OF ASKING PRICE  | 116%      | 103%      |          |
|                | AVERAGE SOLD PRICE | \$701,500 | \$658,333 | 7%       |
|                | # OF CONTRACTS     | 4         | 4         | 0%       |
|                | NEW LISTINGS       | 7         | 4         | 75%      |
| Condo/Co-op/TH | AVERAGE DOM        | -         | 3         | -        |
|                | % OF ASKING PRICE  | -         | 100%      |          |
|                | AVERAGE SOLD PRICE | -         | \$719,000 | -        |
|                | # OF CONTRACTS     | 2         | 0         | 0%       |
|                | NEW LISTINGS       | 3         | 0         | 0%       |

# Metuchen Borough

MAY 2023

#### Monthly Inventory





### Contracts By Price Range

### Listings By Price Range



COMPASS

 $\sim$   $\sim$   $\sim$   $\sim$   $\sim$ / / / / / / / //// | | | | | / ------

Compass makes no representations or warranties, express or implied, with respect to future market conditions or prices of residential product at the time the subject property or any competitive property is complete and ready for occupancy or with respect to any report, study, finding, recommendation or other information provided by Compass herein. Moreover, no warranty, express or implied, is made or should be assumed regarding the accuracy, adequacy, completeness, legality, reliability, merchantability or fitness for a particular purpose of any information, in part or whole, contained herein. All material is presented with the underst