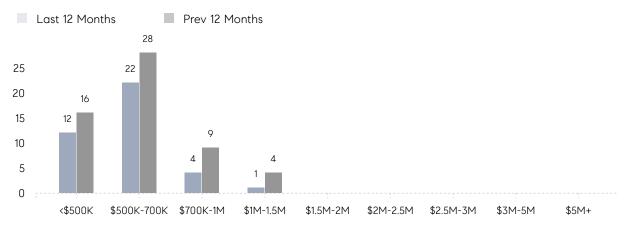

s         | AVERAGE DOM        | 14        | 12        | 17%      |
|                | % OF ASKING PRICE  | 116%      | 103%      |          |
|                | AVERAGE SOLD PRICE | \$701,500 | \$658,333 | 7%       |
|                | # OF CONTRACTS     | 4         | 4         | 0%       |
|                | NEW LISTINGS       | 7         | 4         | 75%      |
| Condo/Co-op/TH | AVERAGE DOM        | -         | 3         | -        |
|                | % OF ASKING PRICE  | -         | 100%      |          |
|                | AVERAGE SOLD PRICE | -         | \$719,000 | -        |
|                | # OF CONTRACTS     | 2         | 0         | 0%       |
|                | NEW LISTINGS       | 3         | 0         | 0%       |

# Metuchen Borough

MAY 2023

#### Monthly Inventory





### Contracts By Price Range

### Listings By Price Range



COMPASS

 $\sim$   $\sim$   $\sim$   $\sim$   $\sim$ / / / / / / / //// | | | | | / ------

Compass makes no representations or warranties, express or implied, with respect to future market conditions or prices of residential product at the time the subject property or any competitive property is complete and ready for occupancy or with respect to any report, study, finding, recommendation or other information provided by Compass herein. Moreover, no warranty, express or implied, is made or should be assumed regarding the accuracy, adequacy, completeness, legality, reliability, merchantability or fitness for a particular purpose of any information, in part or whole, contained herein. All material is presented with the understan