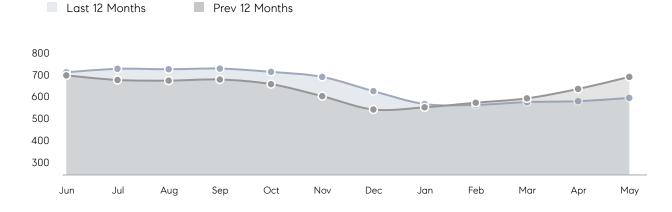

ses         | AVERAGE DOM        | 35        | 34        | 3%       |
|                | % OF ASKING PRICE  | 98%       | 101%      |          |
|                | AVERAGE SOLD PRICE | \$849,030 | \$745,429 | 14%      |
|                | # OF CONTRACTS     | 42        | 27        | 56%      |
|                | NEW LISTINGS       | 48        | 64        | -25%     |
| Condo/Co-op/TH | AVERAGE DOM        | 36        | 24        | 50%      |
|                | % OF ASKING PRICE  | 100%      | 101%      |          |
|                | AVERAGE SOLD PRICE | \$644,409 | \$666,685 | -3%      |
|                | # OF CONTRACTS     | 117       | 173       | -32%     |
|                | NEW LISTINGS       | 220       | 324       | -32%     |

# Jersey City

#### MAY 2023

#### Monthly Inventory





#### Contracts By Price Range

### Listings By Price Range



COMPASS

 $\sim$   $\sim$   $\sim$   $\sim$   $\sim$ / / / / / / / //// | | | | | / ------

Compass makes no representations or warranties, express or implied, with respect to future market conditions or prices of residential product at the time the subject property or any competitive property is complete and ready for occupancy or with respect to any report, study, finding, recommendation or other information provided by Compass herein. Moreover, no warranty, express or implied, is made or should be assumed regarding the accuracy, adequacy, completeness, legality, reliability, merchantability or fitness for a particular purpose of any information, in part or whole, contained herein. All material is presented with the unders