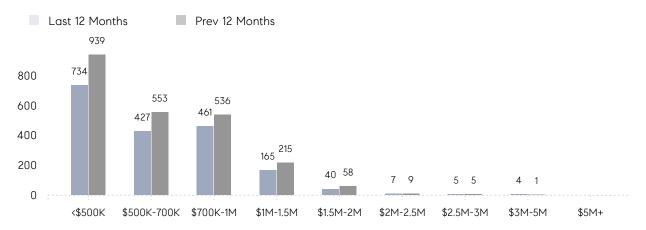

s         | AVERAGE DOM        | 35        | 34        | 3%       |
|                | % OF ASKING PRICE  | 98%       | 101%      |          |
|                | AVERAGE SOLD PRICE | \$849,030 | \$745,429 | 14%      |
|                | # OF CONTRACTS     | 42        | 27        | 56%      |
|                | NEW LISTINGS       | 48        | 64        | -25%     |
| Condo/Co-op/TH | AVERAGE DOM        | 36        | 24        | 50%      |
|                | % OF ASKING PRICE  | 100%      | 101%      |          |
|                | AVERAGE SOLD PRICE | \$644,409 | \$666,685 | -3%      |
|                | # OF CONTRACTS     | 117       | 173       | -32%     |
|                | NEW LISTINGS       | 220       | 324       | -32%     |

# Jersey City

#### MAY 2023

#### Monthly Inventory





#### Contracts By Price Range

### Listings By Price Range



COMPASS

 $\sim$   $\sim$   $\sim$   $\sim$   $\sim$ / / / / / / / //// | | | | | / ------

Compass makes no representations or warranties, express or implied, with respect to future market conditions or prices of residential product at the time the subject property or any competitive property is complete and ready for occupancy or with respect to any report, study, finding, recommendation or other information provided by Compass herein. Moreover, no warranty, express or implied, is made or should be assumed regarding the accuracy, adequacy, completeness, legality, reliability, merchantability or fitness for a particular purpose of any information, in part or whole, contained herein. All material is presented with the understa