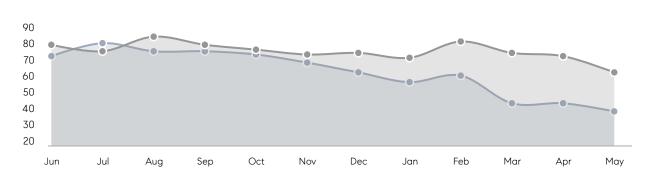

% OF ASKING PRICE  | 104%       | 116%       |          |
|                | AVERAGE SOLD PRICE | \$360,258  | \$296,422  | 22%      |
|                | # OF CONTRACTS     | 32         | 20         | 60%      |
|                | NEW LISTINGS       | 30         | 22         | 36%      |
| Condo/Co-op/TH | AVERAGE DOM        | -          | 14         | -        |
|                | % OF ASKING PRICE  | -          | 113%       |          |
|                | AVERAGE SOLD PRICE | -          | \$90,000   | -        |
|                | # OF CONTRACTS     | 0          | 2          | 0%       |
|                | NEW LISTINGS       | 1          | 3          | -67%     |
|                |                    |            |            |          |

# Irvington

MAY 2023

### Monthly Inventory





### Contracts By Price Range



### Listings By Price Range



# COMPASS



Compass makes no representations or warranties, express or implied, with respect to future market conditions or prices of residential product at the time the subject property or any competitive property is complete and ready for occupancy or with respect to any report, study, finding, recommendation or other information provided by Compass herein. Moreover, no warranty, express or implied, is made or should be assumed regarding the accuracy, adequacy, completeness, legality, reliability, merchantability or fitness for a particular purpose of any information, in part or whole, contained herein. All material is presented with the understanding that Compass shall not be deemed to provide legal, accounting or other p