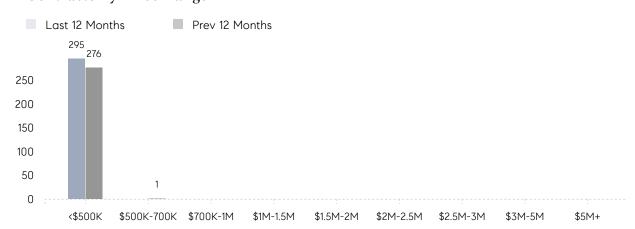

| 116%       |          |
|                | AVERAGE SOLD PRICE | \$360,258  | \$296,422  | 22%      |
|                | # OF CONTRACTS     | 32         | 20         | 60%      |
|                | NEW LISTINGS       | 30         | 22         | 36%      |
| Condo/Co-op/TH | AVERAGE DOM        | -          | 14         | -        |
|                | % OF ASKING PRICE  | -          | 113%       |          |
|                | AVERAGE SOLD PRICE | -          | \$90,000   | -        |
|                | # OF CONTRACTS     | 0          | 2          | 0%       |
|                | NEW LISTINGS       | 1          | 3          | -67%     |
|                |                    |            |            |          |

# Irvington

MAY 2023

### Monthly Inventory





### Contracts By Price Range



### Listings By Price Range



# COMPASS



Compass makes no representations or warranties, express or implied, with respect to future market conditions or prices of residential product at the time the subject property or any competitive property is complete and ready for occupancy or with respect to any report, study, finding, recommendation or other information provided by Compass herein. Moreover, no warranty, express or implied, is made or should be assumed regarding the accuracy, adequacy, completeness, legality, reliability, merchantability or fitness for a particular purpose of any information, in part or whole, contained herein. All material is presented with the understanding that Compass shall not be deemed to provide legal, accounting or other professional services. This is no