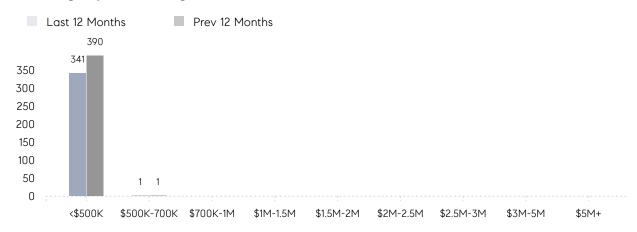

| AVERAGE SOLD PRICE | \$360,258  | \$296,422  | 22%      |
|                | # OF CONTRACTS     | 32         | 20         | 60%      |
|                | NEW LISTINGS       | 30         | 22         | 36%      |
| Condo/Co-op/TH | AVERAGE DOM        | -          | 14         | -        |
|                | % OF ASKING PRICE  | -          | 113%       |          |
|                | AVERAGE SOLD PRICE | -          | \$90,000   | -        |
|                | # OF CONTRACTS     | 0          | 2          | 0%       |
|                | NEW LISTINGS       | 1          | 3          | -67%     |
|                |                    |            |            |          |

# Irvington

MAY 2023

### Monthly Inventory





### Contracts By Price Range



### Listings By Price Range



# COMPASS



Compass makes no representations or warranties, express or implied, with respect to future market conditions or prices of residential product at the time the subject property or any competitive property is complete and ready for occupancy or with respect to any report, study, finding, recommendation or other information provided by Compass herein. Moreover, no warranty, express or implied, is made or should be assumed regarding the accuracy, adequacy, completeness, legality, reliability, merchantability or fitness for a particular purpose of any information, in part or whole, contained herein. All material is presented with the understanding that Compass shall not be deemed to provide legal, accounting or other professional services. This is not intended to solicit the purch