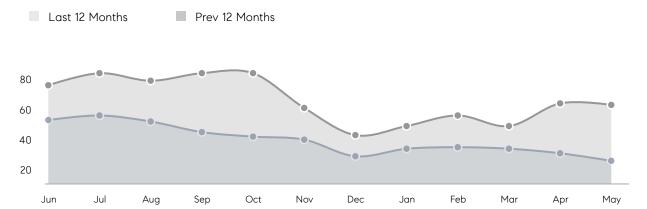

| -        |
|                | % OF ASKING PRICE  | -        | 104%      |          |
|                | AVERAGE SOLD PRICE | -        | \$391,523 | -        |
|                | # OF CONTRACTS     | 0        | 38        | 0%       |
|                | NEW LISTINGS       | 0        | 42        | 0%       |
| Condo/Co-op/TH | AVERAGE DOM        | -        | -         | -        |
|                | % OF ASKING PRICE  | -        | -         |          |
|                | AVERAGE SOLD PRICE | -        | -         | -        |
|                | # OF CONTRACTS     | 0        | 0         | 0%       |
|                | NEW LISTINGS       | 0        | 1         | 0%       |
|                |                    |          |           |          |

# Hopatcong

MAY 2023

### Monthly Inventory



## Contracts By Price Range



## Listings By Price Range



# COMPASS



Compass makes no representations or warranties, express or implied, with respect to future market conditions or prices of residential product at the time the subject property or any competitive property is complete and ready for occupancy or with respect to any report, study, finding, recommendation or other information provided by Compass herein. Moreover, no warranty, express or implied, is made or should be assumed regarding the accuracy, adequacy, completeness, legality, reliability, merchantability or fitness for a particular purpose of any information, in part or whole, contained herein. All material is presented with the understanding that Compass shall not be deemed to provide legal, accounting or other pro