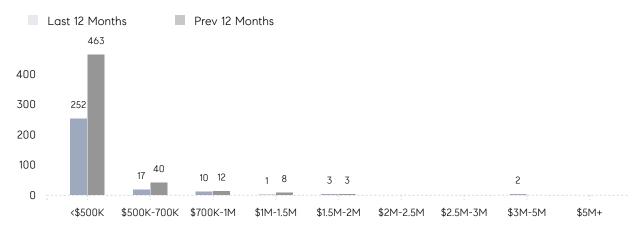

| 104%      |          |
|                | AVERAGE SOLD PRICE | -        | \$391,523 | -        |
|                | # OF CONTRACTS     | 0        | 38        | 0%       |
|                | NEW LISTINGS       | 0        | 42        | 0%       |
| Condo/Co-op/TH | AVERAGE DOM        | -        | -         | -        |
|                | % OF ASKING PRICE  | -        | -         |          |
|                | AVERAGE SOLD PRICE | -        | -         | -        |
|                | # OF CONTRACTS     | 0        | 0         | 0%       |
|                | NEW LISTINGS       | 0        | 1         | 0%       |
|                |                    |          |           |          |

# Hopatcong

MAY 2023

### Monthly Inventory



## Contracts By Price Range



## Listings By Price Range



# COMPASS



Compass makes no representations or warranties, express or implied, with respect to future market conditions or prices of residential product at the time the subject property or any competitive property is complete and ready for occupancy or with respect to any report, study, finding, recommendation or other information provided by Compass herein. Moreover, no warranty, express or implied, is made or should be assumed regarding the accuracy, adequacy, completeness, legality, reliability, merchantability or fitness for a particular purpose of any information, in part or whole, contained herein. All material is presented with the understanding that Compass shall not be deemed to provide legal, accounting or other professional services. This is not intended to solicit the purch