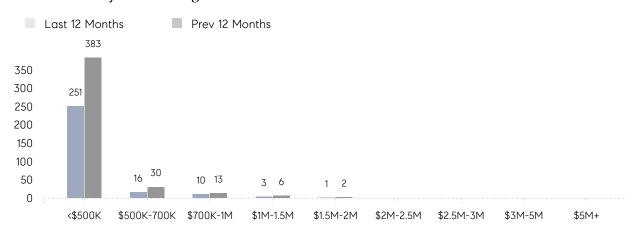

% OF ASKING PRICE  | -        | 104%      |          |
|                | AVERAGE SOLD PRICE | -        | \$391,523 | -        |
|                | # OF CONTRACTS     | 0        | 38        | 0%       |
|                | NEW LISTINGS       | 0        | 42        | 0%       |
| Condo/Co-op/TH | AVERAGE DOM        | -        | -         | -        |
|                | % OF ASKING PRICE  | -        | -         |          |
|                | AVERAGE SOLD PRICE | -        | -         | -        |
|                | # OF CONTRACTS     | 0        | 0         | 0%       |
|                | NEW LISTINGS       | 0        | 1         | 0%       |
|                |                    |          |           |          |

# Hopatcong

MAY 2023

### Monthly Inventory



## Contracts By Price Range



## Listings By Price Range



# COMPASS



Compass makes no representations or warranties, express or implied, with respect to future market conditions or prices of residential product at the time the subject property or any competitive property is complete and ready for occupancy or with respect to any report, study, finding, recommendation or other information provided by Compass herein. Moreover, no warranty, express or implied, is made or should be assumed regarding the accuracy, adequacy, completeness, legality, reliability, merchantability or fitness for a particular purpose of any information, in part or whole, contained herein. All material is presented with the understanding that Compass shall not be deemed to provide legal, accounting or other professional services. This is not