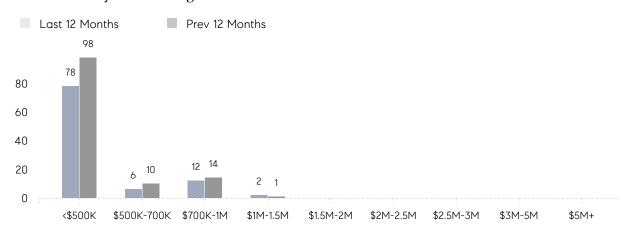

PRICE  | -         | -         |          |
|                | AVERAGE SOLD PRICE | -         | -         | -        |
|                | # OF CONTRACTS     | 0         | 0         | 0%       |
|                | NEW LISTINGS       | 0         | 0         | 0%       |
| Condo/Co-op/TH | AVERAGE DOM        | 95        | 58        | 64%      |
|                | % OF ASKING PRICE  | 98%       | 90%       |          |
|                | AVERAGE SOLD PRICE | \$440,667 | \$376,700 | 17%      |
|                | # OF CONTRACTS     | 9         | 6         | 50%      |
|                | NEW LISTINGS       | 14        | 28        | -50%     |
|                |                    |           |           |          |

# Guttenberg

MAY 2023

### Monthly Inventory



### Contracts By Price Range



### Listings By Price Range



# COMPASS



Compass makes no representations or warranties, express or implied, with respect to future market conditions or prices of residential product at the time the subject property or any competitive property is complete and ready for occupancy or with respect to any report, study, finding, recommendation or other information provided by Compass herein. Moreover, no warranty, express or implied, is made or should be assumed regarding the accuracy, adequacy, completeness, legality, reliability, merchantability or fitness for a particular purpose of any information, in part or whole, contained herein. All material is presented with the understanding that Compass shall not be deemed to provide legal, accounting or other professional services. This is no