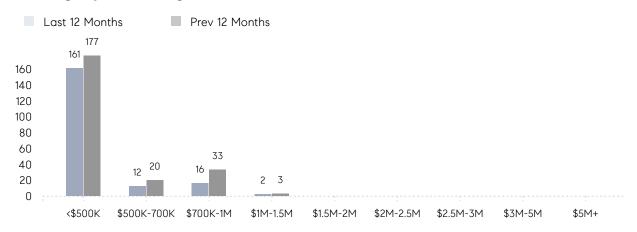

|          |
|                | AVERAGE SOLD PRICE | -         | -         | -        |
|                | # OF CONTRACTS     | 0         | 0         | 0%       |
|                | NEW LISTINGS       | 0         | 0         | 0%       |
| Condo/Co-op/TH | AVERAGE DOM        | 95        | 58        | 64%      |
|                | % OF ASKING PRICE  | 98%       | 90%       |          |
|                | AVERAGE SOLD PRICE | \$440,667 | \$376,700 | 17%      |
|                | # OF CONTRACTS     | 9         | 6         | 50%      |
|                | NEW LISTINGS       | 14        | 28        | -50%     |
|                |                    |           |           |          |

# Guttenberg

MAY 2023

### Monthly Inventory



### Contracts By Price Range



### Listings By Price Range



# COMPASS



Compass makes no representations or warranties, express or implied, with respect to future market conditions or prices of residential product at the time the subject property or any competitive property is complete and ready for occupancy or with respect to any report, study, finding, recommendation or other information provided by Compass herein. Moreover, no warranty, express or implied, is made or should be assumed regarding the accuracy, adequacy, completeness, legality, reliability, merchantability or fitness for a particular purpose of any information, in part or whole, contained herein. All material is presented with the understanding that Compass shall not be deemed to provide legal, accounting or other professional services. This is not intended to solicit the purch