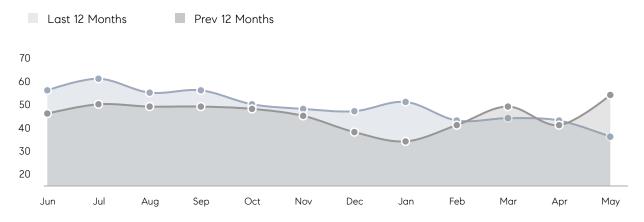

|
|                | % OF ASKING PRICE  | -         | -         |          |
|                | AVERAGE SOLD PRICE | -         | -         | -        |
|                | # OF CONTRACTS     | 0         | 0         | 0%       |
|                | NEW LISTINGS       | 0         | 0         | 0%       |
| Condo/Co-op/TH | AVERAGE DOM        | 95        | 58        | 64%      |
|                | % OF ASKING PRICE  | 98%       | 90%       |          |
|                | AVERAGE SOLD PRICE | \$440,667 | \$376,700 | 17%      |
|                | # OF CONTRACTS     | 9         | 6         | 50%      |
|                | NEW LISTINGS       | 14        | 28        | -50%     |
|                |                    |           |           |          |

# Guttenberg

MAY 2023

### Monthly Inventory



### Contracts By Price Range



### Listings By Price Range



# COMPASS



Compass makes no representations or warranties, express or implied, with respect to future market conditions or prices of residential product at the time the subject property or any competitive property is complete and ready for occupancy or with respect to any report, study, finding, recommendation or other information provided by Compass herein. Moreover, no warranty, express or implied, is made or should be assumed regarding the accuracy, adequacy, completeness, legality, reliability, merchantability or fitness for a particular purpose of any information, in part or whole, contained herein. All material is presented with the understanding that Compass shall not be deemed to provide legal, accounting or other p