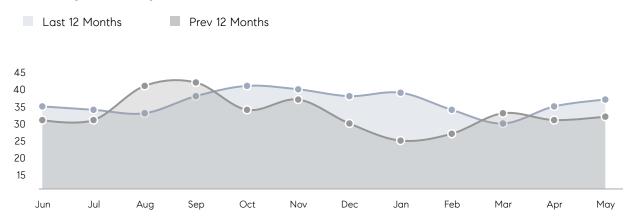

|
|                | % OF ASKING PRICE  | 99%       | 104%      |          |
|                | AVERAGE SOLD PRICE | \$502,786 | \$476,944 | 5%       |
|                | # OF CONTRACTS     | 9         | 13        | -31%     |
|                | NEW LISTINGS       | 11        | 11        | 0%       |
| Condo/Co-op/TH | AVERAGE DOM        | -         | 18        | -        |
|                | % OF ASKING PRICE  | -         | 102%      |          |
|                | AVERAGE SOLD PRICE | -         | \$353,500 | -        |
|                | # OF CONTRACTS     | 2         | 1         | 100%     |
|                | NEW LISTINGS       | 2         | 5         | -60%     |

Compass New Jersey Monthly Market Insights



Median Price

10%

### Elmwood Park

MAY 2023

#### Monthly Inventory



#### Contracts By Price Range



#### Listings By Price Range



COMPASS

 $\sim$   $\sim$   $\sim$   $\sim$   $\sim$ / / / / / / / //// | | | | | / ------

Compass makes no representations or warranties, express or implied, with respect to future market conditions or prices of residential product at the time the subject property or any competitive property is complete and ready for occupancy or with respect to any report, study, finding, recommendation or other information provided by Compass herein. Moreover, no warranty, express or implied, is made or should be assumed regarding the accuracy, adequacy, completeness, legality, reliability, merchantability or fitness for a particular purpose of any information, in part or whole, contained herein. All material is presented with the under