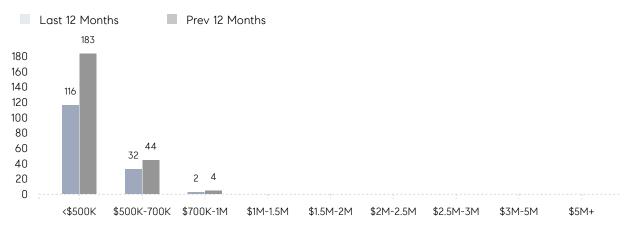

KING PRICE  | 99%       | 104%      |          |
|                | AVERAGE SOLD PRICE | \$502,786 | \$476,944 | 5%       |
|                | # OF CONTRACTS     | 9         | 13        | -31%     |
|                | NEW LISTINGS       | 11        | 11        | 0%       |
| Condo/Co-op/TH | AVERAGE DOM        | -         | 18        | -        |
|                | % OF ASKING PRICE  | -         | 102%      |          |
|                | AVERAGE SOLD PRICE | -         | \$353,500 | -        |
|                | # OF CONTRACTS     | 2         | 1         | 100%     |
|                | NEW LISTINGS       | 2         | 5         | -60%     |

Compass New Jersey Monthly Market Insights



Median Price

10%

### Elmwood Park

MAY 2023

#### Monthly Inventory



#### Contracts By Price Range



#### Listings By Price Range



COMPASS

 $\sim$   $\sim$   $\sim$   $\sim$   $\sim$ / / / / / / / //// | | | | | / ------

Compass makes no representations or warranties, express or implied, with respect to future market conditions or prices of residential product at the time the subject property or any competitive property is complete and ready for occupancy or with respect to any report, study, finding, recommendation or other information provided by Compass herein. Moreover, no warranty, express or implied, is made or should be assumed regarding the accuracy, adequacy, completeness, legality, reliability, merchantability or fitness for a particular purpose of any information, in part or whole, contained herein. All material is presented with the understanding that Compass shall not b