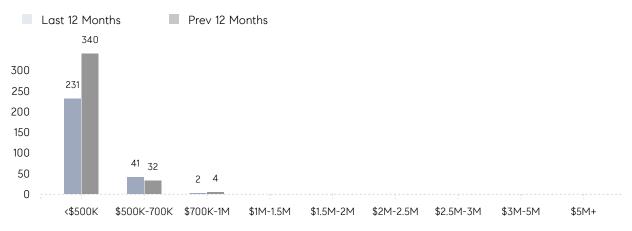

| -45%     |
|                | % OF ASKING PRICE  | 103%      | 108%      |          |
|                | AVERAGE SOLD PRICE | \$419,250 | \$418,782 | 0%       |
|                | # OF CONTRACTS     | 21        | 18        | 17%      |
|                | NEW LISTINGS       | 17        | 20        | -15%     |
| Condo/Co-op/TH | AVERAGE DOM        | 42        | 23        | 83%      |
|                | % OF ASKING PRICE  | 101%      | 116%      |          |
|                | AVERAGE SOLD PRICE | \$269,650 | \$260,983 | 3%       |
|                | # OF CONTRACTS     | 8         | 6         | 33%      |
|                | NEW LISTINGS       | 11        | 4         | 175%     |

UNITS SOLD

20

Total

# Elizabeth

#### MAY 2023

#### Monthly Inventory



### Contracts By Price Range



### Listings By Price Range



COMPASS

 $\sim$   $\sim$   $\sim$   $\sim$   $\sim$ / / / / / / / //// | | | | | / ------

Compass makes no representations or warranties, express or implied, with respect to future market conditions or prices of residential product at the time the subject property or any competitive property is complete and ready for occupancy or with respect to any report, study, finding, recommendation or other information provided by Compass herein. Moreover, no warranty, express or implied, is made or should be assumed regarding the accuracy, adequacy, completeness, legality, reliability, merchantability or fitness for a particular purpose of any information, in part or whole, contained herein. All material is presented with the understanding that Compass shall not be