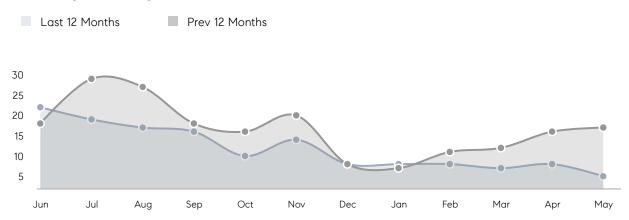

| 32        | 0%       |
|                | % OF ASKING PRICE  | 102%      | 106%      |          |
|                | AVERAGE SOLD PRICE | \$631,000 | \$584,817 | 8%       |
|                | # OF CONTRACTS     | 6         | 9         | -33%     |
|                | NEW LISTINGS       | 3         | 11        | -73%     |
| Condo/Co-op/TH | AVERAGE DOM        | -         | -         | -        |
|                | % OF ASKING PRICE  | -         | -         |          |
|                | AVERAGE SOLD PRICE | -         | -         | -        |
|                | # OF CONTRACTS     | 0         | 0         | 0%       |
|                | NEW LISTINGS       | 0         | 0         | 0%       |

Compass New Jersey Monthly Market Insights

# Colonia

#### MAY 2023

### Monthly Inventory



## Contracts By Price Range



### Listings By Price Range



COMPASS

 $\sim$   $\sim$   $\sim$   $\sim$   $\sim$ / / / / / / / //// | | | | | / ------

Compass makes no representations or warranties, express or implied, with respect to future market conditions or prices of residential product at the time the subject property or any competitive property is complete and ready for occupancy or with respect to any report, study, finding, recommendation or other information provided by Compass herein. Moreover, no warranty, express or implied, is made or should be assumed regarding the accuracy, adequacy, completeness, legality, reliability, merchantability or fitness for a particular purpose of any information, in part or whole, contained herein. All material is presented with the understa