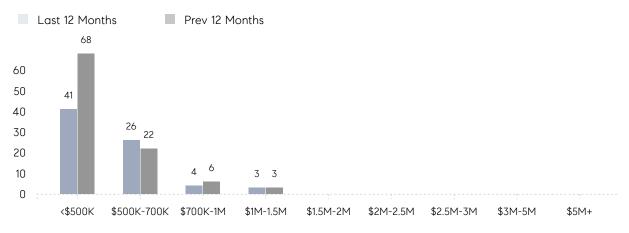

|                | % OF ASKING PRICE  | 102%      | 106%      |          |
|                | AVERAGE SOLD PRICE | \$631,000 | \$584,817 | 8%       |
|                | # OF CONTRACTS     | 6         | 9         | -33%     |
|                | NEW LISTINGS       | 3         | 11        | -73%     |
| Condo/Co-op/TH | AVERAGE DOM        | -         | -         | -        |
|                | % OF ASKING PRICE  | -         | -         |          |
|                | AVERAGE SOLD PRICE | -         | -         | -        |
|                | # OF CONTRACTS     | 0         | 0         | 0%       |
|                | NEW LISTINGS       | 0         | 0         | 0%       |

Compass New Jersey Monthly Market Insights

# Colonia

#### MAY 2023

### Monthly Inventory



## Contracts By Price Range



### Listings By Price Range



COMPASS

 $\sim$   $\sim$   $\sim$   $\sim$   $\sim$ / / / / / / / //// | | | | | / ------

Compass makes no representations or warranties, express or implied, with respect to future market conditions or prices of residential product at the time the subject property or any competitive property is complete and ready for occupancy or with respect to any report, study, finding, recommendation or other information provided by Compass herein. Moreover, no warranty, express or implied, is made or should be assumed regarding the accuracy, adequacy, completeness, legality, reliability, merchantability or fitness for a particular purpose of any information, in part or whole, contained herein. All material is presented with the understanding that Compass shall not be