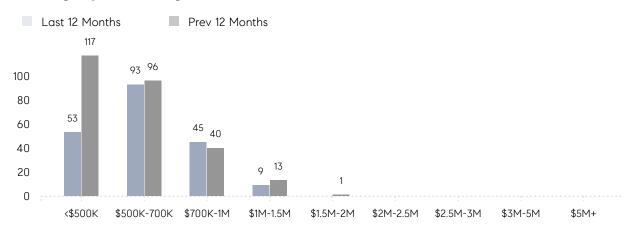

AVERAGE SOLD PRICE  # OF CONTRACTS | AVERAGE DOM 40 % OF ASKING PRICE 108%  AVERAGE SOLD PRICE \$586,000 # OF CONTRACTS 10  NEW LISTINGS 14  AVERAGE DOM 50 % OF ASKING PRICE 108%  AVERAGE SOLD PRICE \$634,333 # OF CONTRACTS 9  NEW LISTINGS 13  AVERAGE DOM 10 % OF ASKING PRICE 108%  AVERAGE SOLD PRICE \$441,000 # OF CONTRACTS 1 | AVERAGE DOM 40 21 % OF ASKING PRICE 108% 104%  AVERAGE SOLD PRICE \$586,000 \$537,550 # OF CONTRACTS 10 12  NEW LISTINGS 14 17  AVERAGE DOM 50 10 % OF ASKING PRICE 108% 105%  AVERAGE SOLD PRICE \$634,333 \$596,110 # OF CONTRACTS 9 10  NEW LISTINGS 13 16  AVERAGE DOM 10 72 % OF ASKING PRICE 108% 98%  AVERAGE SOLD PRICE \$441,000 \$244,750 # OF CONTRACTS 1 2 |

# Clark

MAY 2023

### Monthly Inventory





### Contracts By Price Range



### Listings By Price Range



# COMPASS



Compass makes no representations or warranties, express or implied, with respect to future market conditions or prices of residential product at the time the subject property or any competitive property is complete and ready for occupancy or with respect to any report, study, finding, recommendation or other information provided by Compass herein. Moreover, no warranty, express or implied, is made or should be assumed regarding the accuracy, adequacy, completeness, legality, reliability, merchantability or fitness for a particular purpose of any information, in part or whole, contained herein. All material is presented with the understanding that Compass shall not be deemed to provide legal, accounting or other professional services. This is not intended to solicit the purch