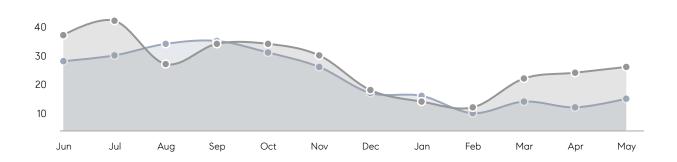

VERAGE DOM  % OF ASKING PRICE  AVERAGE DOM  % OF ASKING PRICE  AVERAGE SOLD PRICE  # OF CONTRACTS | AVERAGE DOM 40 % OF ASKING PRICE 108%  AVERAGE SOLD PRICE \$586,000 # OF CONTRACTS 10  NEW LISTINGS 14  AVERAGE DOM 50 % OF ASKING PRICE 108%  AVERAGE SOLD PRICE \$634,333 # OF CONTRACTS 9  NEW LISTINGS 13  AVERAGE DOM 10 % OF ASKING PRICE 108%  AVERAGE SOLD PRICE \$441,000 # OF CONTRACTS 1 | AVERAGE DOM 40 21 % OF ASKING PRICE 108% 104%  AVERAGE SOLD PRICE \$586,000 \$537,550 # OF CONTRACTS 10 12  NEW LISTINGS 14 17  AVERAGE DOM 50 10 % OF ASKING PRICE 108% 105%  AVERAGE SOLD PRICE \$634,333 \$596,110 # OF CONTRACTS 9 10  NEW LISTINGS 13 16  AVERAGE DOM 10 72 % OF ASKING PRICE 108% 98%  AVERAGE SOLD PRICE \$441,000 \$244,750 # OF CONTRACTS 1 2 |

# Clark

MAY 2023

### Monthly Inventory





### Contracts By Price Range



### Listings By Price Range



# COMPASS



Compass makes no representations or warranties, express or implied, with respect to future market conditions or prices of residential product at the time the subject property or any competitive property is complete and ready for occupancy or with respect to any report, study, finding, recommendation or other information provided by Compass herein. Moreover, no warranty, express or implied, is made or should be assumed regarding the accuracy, adequacy, completeness, legality, reliability, merchantability or fitness for a particular purpose of any information, in part or whole, contained herein. All material is presented with the understanding that Compass shall not be deemed to provide legal, accounting or other p