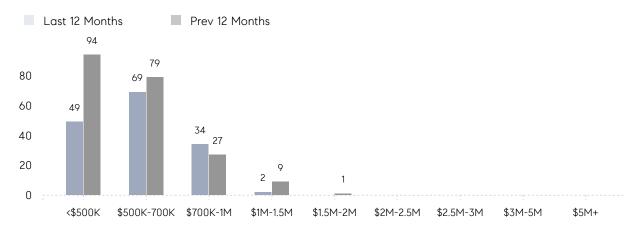

VERAGE DOM  % OF ASKING PRICE  AVERAGE SOLD PRICE  # OF CONTRACTS | AVERAGE DOM 40 % OF ASKING PRICE 108%  AVERAGE SOLD PRICE \$586,000 # OF CONTRACTS 10  NEW LISTINGS 14  AVERAGE DOM 50 % OF ASKING PRICE 108%  AVERAGE SOLD PRICE \$634,333 # OF CONTRACTS 9  NEW LISTINGS 13  AVERAGE DOM 10 % OF ASKING PRICE 108%  AVERAGE SOLD PRICE \$441,000 # OF CONTRACTS 1 | AVERAGE DOM 40 21 % OF ASKING PRICE 108% 104%  AVERAGE SOLD PRICE \$586,000 \$537,550 # OF CONTRACTS 10 12  NEW LISTINGS 14 17  AVERAGE DOM 50 10 % OF ASKING PRICE 108% 105%  AVERAGE SOLD PRICE \$634,333 \$596,110 # OF CONTRACTS 9 10  NEW LISTINGS 13 16  AVERAGE DOM 10 72 % OF ASKING PRICE 108% 98%  AVERAGE SOLD PRICE \$441,000 \$244,750 # OF CONTRACTS 1 2 |

# Clark

MAY 2023

### Monthly Inventory





### Contracts By Price Range



### Listings By Price Range



# COMPASS



Compass makes no representations or warranties, express or implied, with respect to future market conditions or prices of residential product at the time the subject property or any competitive property is complete and ready for occupancy or with respect to any report, study, finding, recommendation or other information provided by Compass herein. Moreover, no warranty, express or implied, is made or should be assumed regarding the accuracy, adequacy, completeness, legality, reliability, merchantability or fitness for a particular purpose of any information, in part or whole, contained herein. All material is presented with the understanding that Compass shall not be deemed to provide legal, accounting or other professional services. This is no