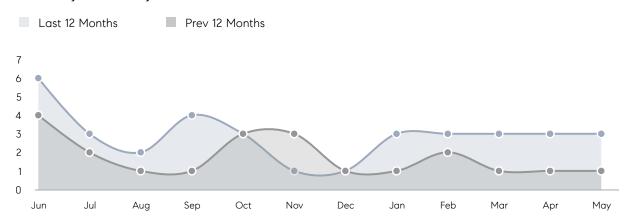

| 13        | 8%       |
|                | % OF ASKING PRICE  | 104%      | 107%      |          |
|                | AVERAGE SOLD PRICE | \$835,000 | \$688,250 | 21%      |
|                | # OF CONTRACTS     | 2         | 3         | -33%     |
|                | NEW LISTINGS       | 2         | 3         | -33%     |
| Condo/Co-op/TH | AVERAGE DOM        | -         | -         | -        |
|                | % OF ASKING PRICE  | -         | -         |          |
|                | AVERAGE SOLD PRICE | -         | -         | -        |
|                | # OF CONTRACTS     | 0         | 1         | 0%       |
|                | NEW LISTINGS       | 0         | 1         | 0%       |

UNITS SOLD

\$835K

Average

21%

Price

# Chester Borough

MAY 2023

#### Monthly Inventory





#### Contracts By Price Range

#### Listings By Price Range



COMPASS

 $\sim$   $\sim$   $\sim$   $\sim$   $\sim$ / / / / / / / //// | | | | | / ------

Compass makes no representations or warranties, express or implied, with respect to future market conditions or prices of residential product at the time the subject property or any competitive property is complete and ready for occupancy or with respect to any report, study, finding, recommendation or other information provided by Compass herein. Moreover, no warranty, express or implied, is made or should be assumed regarding the accuracy, adequacy, completeness, legality, reliability, merchantability or fitness for a particular purpose of any information, in part or whole, contained herein. All material is presented with the under