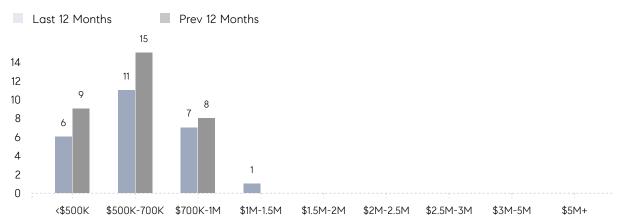

| 13        | 8%       |
|                | % OF ASKING PRICE  | 104%      | 107%      |          |
|                | AVERAGE SOLD PRICE | \$835,000 | \$688,250 | 21%      |
|                | # OF CONTRACTS     | 2         | 3         | -33%     |
|                | NEW LISTINGS       | 2         | 3         | -33%     |
| Condo/Co-op/TH | AVERAGE DOM        | -         | -         | -        |
|                | % OF ASKING PRICE  | -         | -         |          |
|                | AVERAGE SOLD PRICE | -         | -         | -        |
|                | # OF CONTRACTS     | 0         | 1         | 0%       |
|                | NEW LISTINGS       | 0         | 1         | 0%       |

UNITS SOLD

\$835K

Average

21%

Price

# Chester Borough

MAY 2023

#### Monthly Inventory





#### Contracts By Price Range

#### Listings By Price Range



COMPASS

 $\sim$   $\sim$   $\sim$   $\sim$   $\sim$ / / / / / / / //// | | | | | / ------

Compass makes no representations or warranties, express or implied, with respect to future market conditions or prices of residential product at the time the subject property or any competitive property is complete and ready for occupancy or with respect to any report, study, finding, recommendation or other information provided by Compass herein. Moreover, no warranty, express or implied, is made or should be assumed regarding the accuracy, adequacy, completeness, legality, reliability, merchantability or fitness for a particular purpose of any information, in part or whole, contained herein. All material is presented with the underst