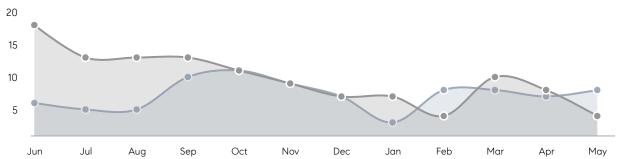

|
|                | % OF ASKING PRICE  | 106%      | 107%      |          |
|                | AVERAGE SOLD PRICE | \$650,000 | \$473,500 | 37%      |
|                | # OF CONTRACTS     | 2         | 10        | -80%     |
|                | NEW LISTINGS       | 4         | 7         | -43%     |
| Condo/Co-op/TH | AVERAGE DOM        | 30        | 16        | 88%      |
|                | % OF ASKING PRICE  | 102%      | 107%      |          |
|                | AVERAGE SOLD PRICE | \$540,833 | \$275,250 | 96%      |
|                | # OF CONTRACTS     | 7         | 1         | 600%     |
|                | NEW LISTINGS       | 7         | 1         | 600%     |
|                |                    |           |           |          |

# Caldwell

MAY 2023

### Monthly Inventory





### Contracts By Price Range



### Listings By Price Range



# COMPASS



Compass makes no representations or warranties, express or implied, with respect to future market conditions or prices of residential product at the time the subject property or any competitive property is complete and ready for occupancy or with respect to any report, study, finding, recommendation or other information provided by Compass herein. Moreover, no warranty, express or implied, is made or should be assumed regarding the accuracy, adequacy, completeness, legality, reliability, merchantability or fitness for a particular purpose of any information, in part or whole, contained herein. All material is presented with the understanding that Compass shall not be deemed to provide legal, accounting or other p