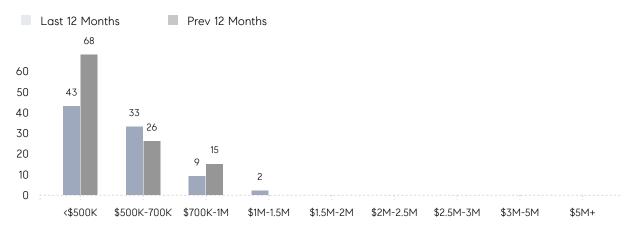

|          |
|                | AVERAGE SOLD PRICE | \$650,000 | \$473,500 | 37%      |
|                | # OF CONTRACTS     | 2         | 10        | -80%     |
|                | NEW LISTINGS       | 4         | 7         | -43%     |
| Condo/Co-op/TH | AVERAGE DOM        | 30        | 16        | 88%      |
|                | % OF ASKING PRICE  | 102%      | 107%      |          |
|                | AVERAGE SOLD PRICE | \$540,833 | \$275,250 | 96%      |
|                | # OF CONTRACTS     | 7         | 1         | 600%     |
|                | NEW LISTINGS       | 7         | 1         | 600%     |
|                |                    |           |           |          |

# Caldwell

MAY 2023

### Monthly Inventory





### Contracts By Price Range



### Listings By Price Range



# COMPASS



Compass makes no representations or warranties, express or implied, with respect to future market conditions or prices of residential product at the time the subject property or any competitive property is complete and ready for occupancy or with respect to any report, study, finding, recommendation or other information provided by Compass herein. Moreover, no warranty, express or implied, is made or should be assumed regarding the accuracy, adequacy, completeness, legality, reliability, merchantability or fitness for a particular purpose of any information, in part or whole, contained herein. All material is presented with the understanding that Compass shall not be deemed to provide legal, accounting or other professional services. This is not intended to solicit the purch