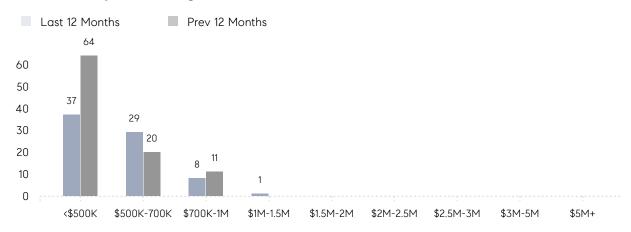

PRICE  | 106%      | 107%      |          |
|                | AVERAGE SOLD PRICE | \$650,000 | \$473,500 | 37%      |
|                | # OF CONTRACTS     | 2         | 10        | -80%     |
|                | NEW LISTINGS       | 4         | 7         | -43%     |
| Condo/Co-op/TH | AVERAGE DOM        | 30        | 16        | 88%      |
|                | % OF ASKING PRICE  | 102%      | 107%      |          |
|                | AVERAGE SOLD PRICE | \$540,833 | \$275,250 | 96%      |
|                | # OF CONTRACTS     | 7         | 1         | 600%     |
|                | NEW LISTINGS       | 7         | 1         | 600%     |
|                |                    |           |           |          |

# Caldwell

MAY 2023

### Monthly Inventory





### Contracts By Price Range



### Listings By Price Range



# COMPASS



Compass makes no representations or warranties, express or implied, with respect to future market conditions or prices of residential product at the time the subject property or any competitive property is complete and ready for occupancy or with respect to any report, study, finding, recommendation or other information provided by Compass herein. Moreover, no warranty, express or implied, is made or should be assumed regarding the accuracy, adequacy, completeness, legality, reliability, merchantability or fitness for a particular purpose of any information, in part or whole, contained herein. All material is presented with the understanding that Compass shall not be deemed to provide legal, accounting or other professional services. This is no