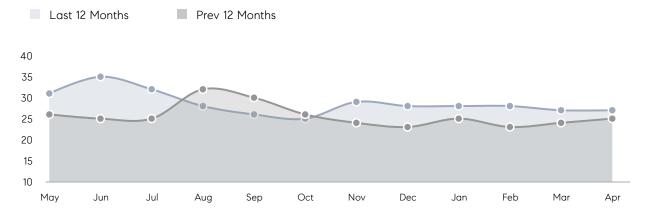

| % OF ASKING PRICE  | 98%       | 102%      |           |
|                | AVERAGE SOLD PRICE | \$554,000 | \$580,273 | -5%       |
|                | # OF CONTRACTS     | 1         | 8         | -87%      |
|                | NEW LISTINGS       | 2         | 11        | -82%      |
| Condo/Co-op/TH | AVERAGE DOM        | -         | 17        | -         |
|                | % OF ASKING PRICE  | -         | 100%      |           |
|                | AVERAGE SOLD PRICE | -         | \$608,378 | -         |
|                | # OF CONTRACTS     | 2         | 9         | -78%      |
|                | NEW LISTINGS       | 3         | 9         | -67%      |
|                |                    |           |           |           |

# Wood-Ridge

### APRIL 2023

### Monthly Inventory



### Contracts By Price Range



### Listings By Price Range



# COMPASS



Compass makes no representations or warranties, express or implied, with respect to future market conditions or prices of residential product at the time the subject property or any competitive property is complete and ready for occupancy or with respect to any report, study, finding, recommendation or other information provided by Compass herein. Moreover, no warranty, express or implied, is made or should be assumed regarding the accuracy, adequacy, completeness, legality, reliability, merchantability or fitness for a particular purpose of any information, in part or whole, contained herein. All material is presented with the understanding that Compass shall not be deemed to provide legal, accounting or other p