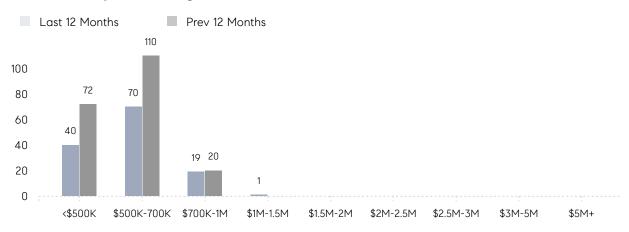

| 102%      |           |
|                | AVERAGE SOLD PRICE | \$554,000 | \$580,273 | -5%       |
|                | # OF CONTRACTS     | 1         | 8         | -87%      |
|                | NEW LISTINGS       | 2         | 11        | -82%      |
| Condo/Co-op/TH | AVERAGE DOM        | -         | 17        | -         |
|                | % OF ASKING PRICE  | -         | 100%      |           |
|                | AVERAGE SOLD PRICE | -         | \$608,378 | -         |
|                | # OF CONTRACTS     | 2         | 9         | -78%      |
|                | NEW LISTINGS       | 3         | 9         | -67%      |
|                |                    |           |           |           |

# Wood-Ridge

### APRIL 2023

### Monthly Inventory



### Contracts By Price Range



### Listings By Price Range



# COMPASS



Compass makes no representations or warranties, express or implied, with respect to future market conditions or prices of residential product at the time the subject property or any competitive property is complete and ready for occupancy or with respect to any report, study, finding, recommendation or other information provided by Compass herein. Moreover, no warranty, express or implied, is made or should be assumed regarding the accuracy, adequacy, completeness, legality, reliability, merchantability or fitness for a particular purpose of any information, in part or whole, contained herein. All material is presented with the understanding that Compass shall not be deemed to provide legal, accounting or other professional services. This is no