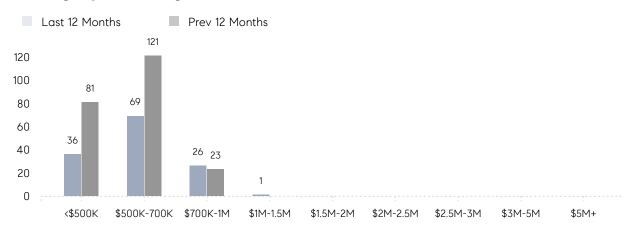

| AVERAGE SOLD PRICE | \$554,000 | \$580,273 | -5%       |
|                | # OF CONTRACTS     | 1         | 8         | -87%      |
|                | NEW LISTINGS       | 2         | 11        | -82%      |
| Condo/Co-op/TH | AVERAGE DOM        | -         | 17        | -         |
|                | % OF ASKING PRICE  | -         | 100%      |           |
|                | AVERAGE SOLD PRICE | -         | \$608,378 | -         |
|                | # OF CONTRACTS     | 2         | 9         | -78%      |
|                | NEW LISTINGS       | 3         | 9         | -67%      |
|                |                    |           |           |           |

# Wood-Ridge

### APRIL 2023

### Monthly Inventory



### Contracts By Price Range



### Listings By Price Range



# COMPASS



Compass makes no representations or warranties, express or implied, with respect to future market conditions or prices of residential product at the time the subject property or any competitive property is complete and ready for occupancy or with respect to any report, study, finding, recommendation or other information provided by Compass herein. Moreover, no warranty, express or implied, is made or should be assumed regarding the accuracy, adequacy, completeness, legality, reliability, merchantability or fitness for a particular purpose of any information, in part or whole, contained herein. All material is presented with the understanding that Compass shall not be deemed to provide legal, accounting or other professional services. This is not intended to solicit the purch