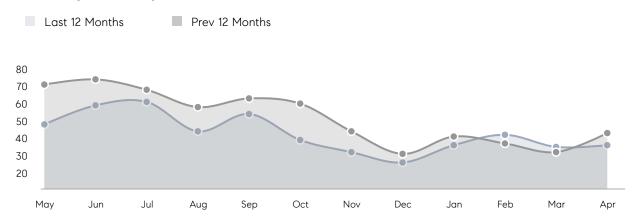

%     |
|                | % OF ASKING PRICE  | 107%        | 105%      |          |
|                | AVERAGE SOLD PRICE | \$1,049,727 | \$973,867 | 8%       |
|                | # OF CONTRACTS     | 36          | 37        | -3%      |
|                | NEW LISTINGS       | 36          | 51        | -29%     |
| Condo/Co-op/TH | AVERAGE DOM        | -           | 15        | -        |
|                | % OF ASKING PRICE  | -           | 100%      |          |
|                | AVERAGE SOLD PRICE | -           | \$197,000 | -        |
|                | # OF CONTRACTS     | 1           | 0         | 0%       |
|                | NEW LISTINGS       | 4           | 2         | 100%     |

Compass New Jersey Monthly Market Insights

# Westfield

#### APRIL 2023

#### Monthly Inventory





### Contracts By Price Range

### Listings By Price Range



Sources: Garden State MLS, Hudson MLS, NJ MLS

COMPASS

 $\sim$   $\sim$   $\sim$   $\sim$   $\sim$ / / / / / / / //// | | | | | / ------

Compass makes no representations or warranties, express or implied, with respect to future market conditions or prices of residential product at the time the subject property or any competitive property is complete and ready for occupancy or with respect to any report, study, finding, recommendation or other information provided by Compass herein. Moreover, no warranty, express or implied, is made or should be assumed regarding the accuracy, adequacy, completeness, legality, reliability, merchantability or fitness for a particular purpose of any information, in part or whole, contained her