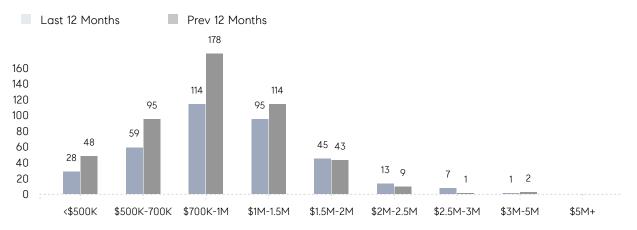

|
|                | % OF ASKING PRICE  | 107%        | 105%      |          |
|                | AVERAGE SOLD PRICE | \$1,049,727 | \$973,867 | 8%       |
|                | # OF CONTRACTS     | 36          | 37        | -3%      |
|                | NEW LISTINGS       | 36          | 51        | -29%     |
| Condo/Co-op/TH | AVERAGE DOM        | -           | 15        | -        |
|                | % OF ASKING PRICE  | -           | 100%      |          |
|                | AVERAGE SOLD PRICE | -           | \$197,000 | -        |
|                | # OF CONTRACTS     | 1           | 0         | 0%       |
|                | NEW LISTINGS       | 4           | 2         | 100%     |

Compass New Jersey Monthly Market Insights

# Westfield

#### APRIL 2023

#### Monthly Inventory





### Contracts By Price Range

### Listings By Price Range



Sources: Garden State MLS, Hudson MLS, NJ MLS

COMPASS

 $\sim$   $\sim$   $\sim$   $\sim$   $\sim$ / / / / / / / //// | | | | | / ------

Compass makes no representations or warranties, express or implied, with respect to future market conditions or prices of residential product at the time the subject property or any competitive property is complete and ready for occupancy or with respect to any report, study, finding, recommendation or other information provided by Compass herein. Moreover, no warranty, express or implied, is made or should be assumed regarding the accuracy, adequacy, completeness, legality, reliability, merchantability or fitness for a particular purpose of any information, in part or whole, contained herei