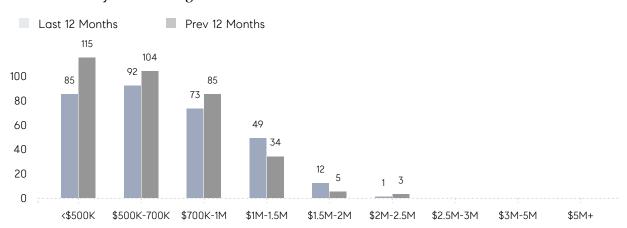

|          |
|                | AVERAGE SOLD PRICE | \$857,143   | \$819,175 | 5%       |
|                | # OF CONTRACTS     | 22          | 31        | -29%     |
|                | NEW LISTINGS       | 26          | 36        | -28%     |
| Condo/Co-op/TH | AVERAGE DOM        | 15          | 4         | 275%     |
|                | % OF ASKING PRICE  | 100%        | 106%      |          |
|                | AVERAGE SOLD PRICE | \$1,450,000 | \$275,000 | 427%     |
|                | # OF CONTRACTS     | 2           | 1         | 100%     |
|                | NEW LISTINGS       | 2           | 4         | -50%     |
|                |                    |             |           |          |

# Scotch Plains

### APRIL 2023

### Monthly Inventory



### Contracts By Price Range



### Listings By Price Range



# COMPASS



Compass makes no representations or warranties, express or implied, with respect to future market conditions or prices of residential product at the time the subject property or any competitive property is complete and ready for occupancy or with respect to any report, study, finding, recommendation or other information provided by Compass herein. Moreover, no warranty, express or implied, is made or should be assumed regarding the accuracy, adequacy, completeness, legality, reliability, merchantability or fitness for a particular purpose of any information, in part or whole, contained herein. All material is presented with the understanding that Compass shall not be deemed to provide legal, accounting or other professional services. This is no