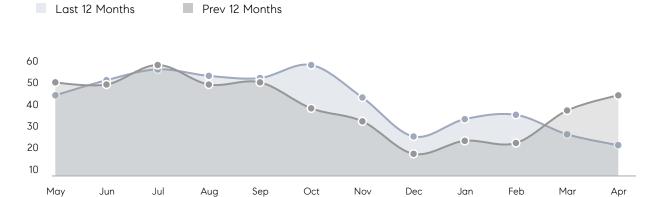

ING PRICE  | 106%        | 104%      |          |
|                | AVERAGE SOLD PRICE | \$857,143   | \$819,175 | 5%       |
|                | # OF CONTRACTS     | 22          | 31        | -29%     |
|                | NEW LISTINGS       | 26          | 36        | -28%     |
| Condo/Co-op/TH | AVERAGE DOM        | 15          | 4         | 275%     |
|                | % OF ASKING PRICE  | 100%        | 106%      |          |
|                | AVERAGE SOLD PRICE | \$1,450,000 | \$275,000 | 427%     |
|                | # OF CONTRACTS     | 2           | 1         | 100%     |
|                | NEW LISTINGS       | 2           | 4         | -50%     |
|                |                    |             |           |          |

# Scotch Plains

### APRIL 2023

### Monthly Inventory



### Contracts By Price Range



### Listings By Price Range



# COMPASS



Compass makes no representations or warranties, express or implied, with respect to future market conditions or prices of residential product at the time the subject property or any competitive property is complete and ready for occupancy or with respect to any report, study, finding, recommendation or other information provided by Compass herein. Moreover, no warranty, express or implied, is made or should be assumed regarding the accuracy, adequacy, completeness, legality, reliability, merchantability or fitness for a particular purpose of any information, in part or whole, contained herein. All material is presented with the understanding that Compass shall not be deemed to provide legal, accounting or other p