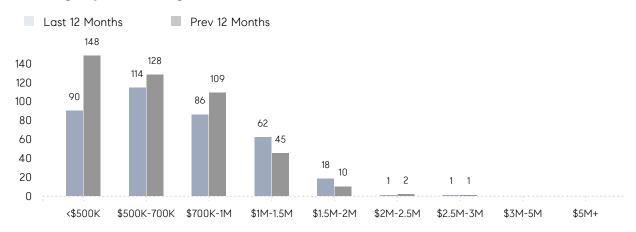

| AVERAGE SOLD PRICE | \$857,143   | \$819,175 | 5%       |
|                | # OF CONTRACTS     | 22          | 31        | -29%     |
|                | NEW LISTINGS       | 26          | 36        | -28%     |
| Condo/Co-op/TH | AVERAGE DOM        | 15          | 4         | 275%     |
|                | % OF ASKING PRICE  | 100%        | 106%      |          |
|                | AVERAGE SOLD PRICE | \$1,450,000 | \$275,000 | 427%     |
|                | # OF CONTRACTS     | 2           | 1         | 100%     |
|                | NEW LISTINGS       | 2           | 4         | -50%     |
|                |                    |             |           |          |

# Scotch Plains

### APRIL 2023

### Monthly Inventory



### Contracts By Price Range



### Listings By Price Range



# COMPASS



Compass makes no representations or warranties, express or implied, with respect to future market conditions or prices of residential product at the time the subject property or any competitive property is complete and ready for occupancy or with respect to any report, study, finding, recommendation or other information provided by Compass herein. Moreover, no warranty, express or implied, is made or should be assumed regarding the accuracy, adequacy, completeness, legality, reliability, merchantability or fitness for a particular purpose of any information, in part or whole, contained herein. All material is presented with the understanding that Compass shall not be deemed to provide legal, accounting or other professional services. This is not intended to solicit the purch