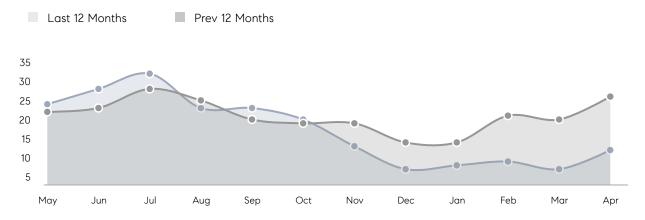

| % OF ASKING PRICE  | 106%      | 104%      |          |
|                | AVERAGE SOLD PRICE | \$506,350 | \$445,909 | 14%      |
|                | # OF CONTRACTS     | 8         | 9         | -11%     |
|                | NEW LISTINGS       | 13        | 16        | -19%     |
| Condo/Co-op/TH | AVERAGE DOM        | -         | 105       | -        |
|                | % OF ASKING PRICE  | -         | 104%      |          |
|                | AVERAGE SOLD PRICE | -         | \$210,000 | -        |
|                | # OF CONTRACTS     | 0         | 0         | 0%       |
|                | NEW LISTINGS       | 0         | 0         | 0%       |
|                |                    |           |           |          |

# Roselle Park

### APRIL 2023

### Monthly Inventory



### Contracts By Price Range



### Listings By Price Range



# COMPASS



Compass makes no representations or warranties, express or implied, with respect to future market conditions or prices of residential product at the time the subject property or any competitive property is complete and ready for occupancy or with respect to any report, study, finding, recommendation or other information provided by Compass herein. Moreover, no warranty, express or implied, is made or should be assumed regarding the accuracy, adequacy, completeness, legality, reliability, merchantability or fitness for a particular purpose of any information, in part or whole, contained herein. All material is presented with the understanding that Compass shall not be deemed to provide legal, accounting or other p