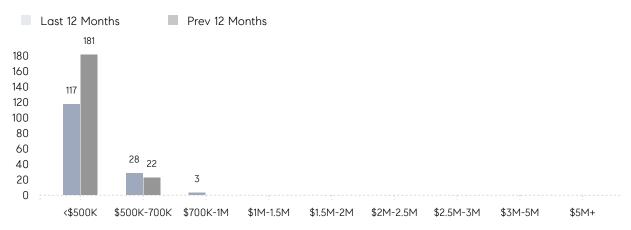

|
|                | AVERAGE SOLD PRICE | \$506,350 | \$445,909 | 14%      |
|                | # OF CONTRACTS     | 8         | 9         | -11%     |
|                | NEW LISTINGS       | 13        | 16        | -19%     |
| Condo/Co-op/TH | AVERAGE DOM        | -         | 105       | -        |
|                | % OF ASKING PRICE  | -         | 104%      |          |
|                | AVERAGE SOLD PRICE | -         | \$210,000 | -        |
|                | # OF CONTRACTS     | 0         | 0         | 0%       |
|                | NEW LISTINGS       | 0         | 0         | 0%       |
|                |                    |           |           |          |

# Roselle Park

### APRIL 2023

### Monthly Inventory



### Contracts By Price Range



### Listings By Price Range



# COMPASS



Compass makes no representations or warranties, express or implied, with respect to future market conditions or prices of residential product at the time the subject property or any competitive property is complete and ready for occupancy or with respect to any report, study, finding, recommendation or other information provided by Compass herein. Moreover, no warranty, express or implied, is made or should be assumed regarding the accuracy, adequacy, completeness, legality, reliability, merchantability or fitness for a particular purpose of any information, in part or whole, contained herein. All material is presented with the understanding that Compass shall not be deemed to provide legal, accounting or other professional services. This is not intended to solicit the purch