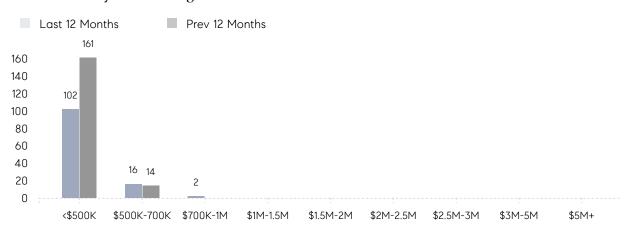

| 106%      | 104%      |          |
|                | AVERAGE SOLD PRICE | \$506,350 | \$445,909 | 14%      |
|                | # OF CONTRACTS     | 8         | 9         | -11%     |
|                | NEW LISTINGS       | 13        | 16        | -19%     |
| Condo/Co-op/TH | AVERAGE DOM        | -         | 105       | -        |
|                | % OF ASKING PRICE  | -         | 104%      |          |
|                | AVERAGE SOLD PRICE | -         | \$210,000 | -        |
|                | # OF CONTRACTS     | 0         | 0         | 0%       |
|                | NEW LISTINGS       | 0         | 0         | 0%       |
|                |                    |           |           |          |

# Roselle Park

### APRIL 2023

### Monthly Inventory



### Contracts By Price Range



### Listings By Price Range



# COMPASS



Compass makes no representations or warranties, express or implied, with respect to future market conditions or prices of residential product at the time the subject property or any competitive property is complete and ready for occupancy or with respect to any report, study, finding, recommendation or other information provided by Compass herein. Moreover, no warranty, express or implied, is made or should be assumed regarding the accuracy, adequacy, completeness, legality, reliability, merchantability or fitness for a particular purpose of any information, in part or whole, contained herein. All material is presented with the understanding that Compass shall not be deemed to provide legal, accounting or other professional services. This is no